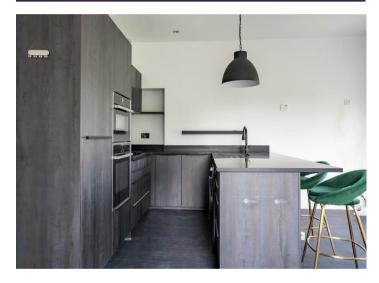

The property is offered on an unfurnished basis and briefly comprises: Open plan living/dining /kitchen features a dark ash wood effect kitchen with Corian worktops, integrated appliances. The room is split into the kitchen area with breakfast bar with stools, a dining space and a living room area. The family bathroom with its Japanese inspired deep Omni tub with shower over. The two bedrooms are well lit with the double glazed sash windows. Externally the property has well maintained communal gardens as well as allocated parking.