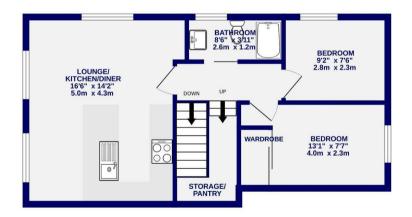

Available Now

Deposit £1200 / 12 Month Tenancy / Council Tax Band A / EPC Rating C

THIRD FLOOR 507 sq.ft. (47.1 sq.m.) approx.

Whist every attempt has been made to resize the accuracy of the floorpian contained here, measurement of doors, incloses, comes and any other terms are approximate and no responsibility is oben for any error, ornation or mis advancent. This pin is not in floarman to the contraction of the contra