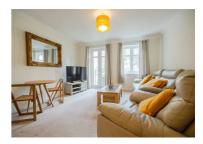

Lady Anne Court Skeldergate, York, YO1 6DT £1,150

\*\*WE ARE NOW FULLY BOOKED FOR VIEWINGS ON THIS PROPERTY\*\*

This well presented one bedroom furnished apartment is situated within the historic city walls and a short stroll to the railway station and Bishopthorpe Road shops. The apartment is located on the first floor and briefly comprises; entrance hall; open plan kitchen and living space, the kitchen is equipped with electric oven, hob, fridge freezer, dishwasher and washing machine while the living space is brightened by patio doors opening onto a Juliette balcony; double bedroom with fitted wardrobes; shower room. The apartment comes with one allocated parking space.