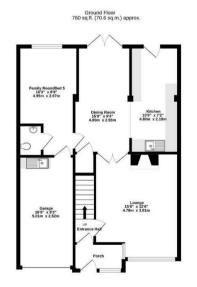

£1,650 Per Month

This extended four/five bedroom semi detached house is located on a culde-sac in Fulford. Set within this popular location, close to popular local schools and York University yet with easy access to York city centre and the outer ring road. The property is offered on an unfurnished basis and comprises entrance porch, entrance hall, lounge with bay window, dining room, kitchen with oven, hob, dishwasher, fridge & freezer, cloaks/WC, family room/bedroom 5, and integral door to the garage. To the first floor there is; main bedroom with en-suite, 3 further bedrooms and house bathroom with shower over the bath. To the outside is a paved driveway leading to an integral garage whilst to the rear is an enclosed garden mainly laid to lawn.

Available late July

12 Month Tenancy / Deposit: £1750 / Council Tax band C / EPC Rating D

1st Floor 532 sq ft (49 4 sq m ) approx

TOTAL FLOOR AREA: 1229 sq.ft. (120 o sq.m.) approx.
Whist every attempt has been noted on ensure the accusary of the fourgian contend here, resourcement of doors, windows, rooms and any other terms are approximate and no responsibility is staten for any energy consistent or many comments of the discussible systems or exponsibility is staten for any energy consistent or many comments. The interest systems consistent or many control and the state of the discussibility of the state of