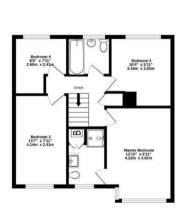

£1,650 Per Month

This extended four/five bedroom semi detached house is located on a culde-sac in Fulford. Set within this popular location, close to popular local schools and York University yet with easy access to York city centre and the outer ring road. The property is offered on an unfurnished basis and comprises entrance porch, entrance hall, lounge with bay window, dining room, kitchen with oven, hob, dishwasher, fridge & freezer, cloaks/WC, family room/bedroom 5, and integral door to the garage. To the first floor there is; main bedroom with en-suite, 3 further bedrooms and house bathroom with shower over the bath. To the outside is a paved driveway leading to an integral garage whilst to the rear is an enclosed garden mainly laid to lawn.

Available late July

12 Month Tenancy / Deposit: £1750 / Council Tax band C / EPC Rating D

1st Floor 532 sq ft (49 4 sq m ) approx

TOTAL FLOOR AREA: 1229 sq.ft. (120 o sq.m.) approx.
Whist every attempt has been noted on ensure the accusary of the fourgian contend here, resourcement of doors, windows, rooms and any other terms are approximate and no responsibility is staten for any energy consistent or many comments of the discussible systems or exponsibility is staten for any energy consistent or many comments. The interest systems consistent or many control and the state of the discussibility of the state of