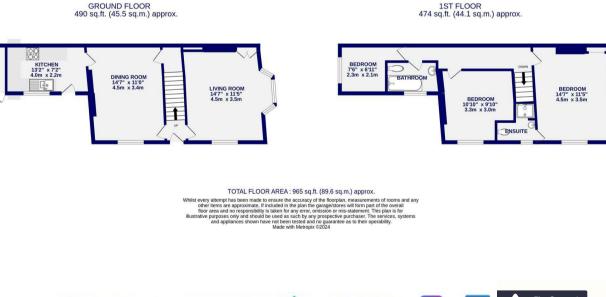

A fantastic opportunity to rent a three bedroom period terrace property in a popular residential area. The local amenities of Bishopthorpe Road as well as its proximity to the centre and train station make Scarcroft Lane and the surrounding area a sought after location. Offered unfurnished, arrive into the property's entrance hallway, to the right is the first reception room with dual aspect windows, to the left is a second reception room with under stairs storage, through to a modern fitted kitchen with appliances to include oven, gas hob, undercounter fridge, dishwasher and plumbing for a washing machine (not included). To the rear of the property is a courtyard with gate access to the street. To the first floor are two double bedrooms, one with en-suite shower room, house bathroom and single bedroom.