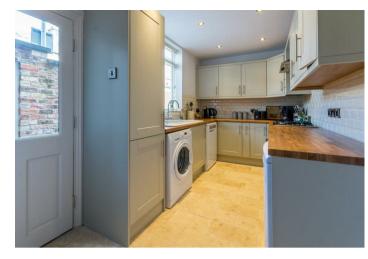

A fantastic opportunity to rent a three bedroom period terrace property in a popular residential area. The local amenities of Bishopthorpe Road as well as its proximity to the centre and train station make Scarcroft Lane and the surrounding area a sought after location. Offered unfurnished, arrive into the property's entrance hallway, to the right is the first reception room with dual aspect windows, to the left is a second reception room with under stairs storage, through to a modern fitted kitchen with appliances to include oven, gas hob, undercounter fridge, dishwasher and plumbing for a washing machine (not included). To the rear of the property is a courtyard with gate access to the street. To the first floor are two double bedrooms, one with en-suite shower room, house bathroom and single bedroom.