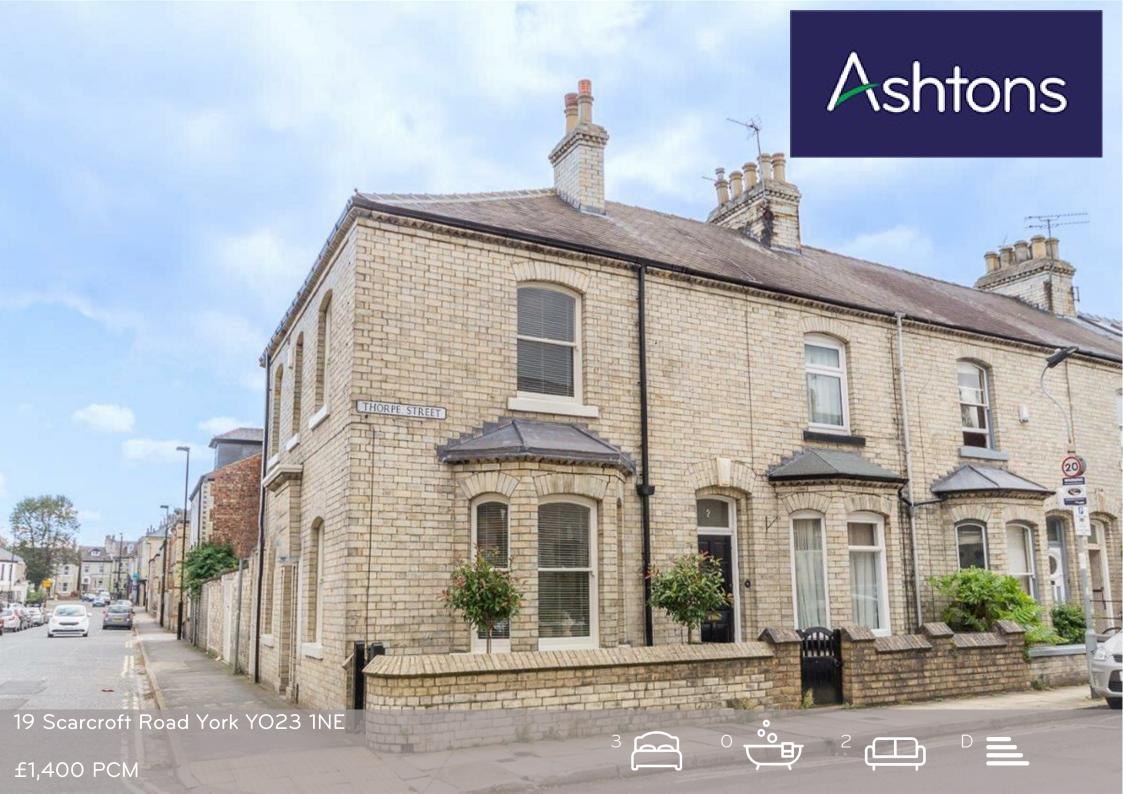

A fantastic opportunity to rent a three bedroom period terrace property in a popular residential area. The local amenities of Bishopthorpe Road as well as its proximity to the centre and train station make Scarcroft Lane and the surrounding area a sought after location. Offered unfurnished, arrive into the property's entrance hallway, to the right is the first reception room with dual aspect windows, to the left is a second reception room with under stairs storage, through to a modern fitted kitchen with appliances to include oven, gas hob, undercounter fridge, dishwasher and plumbing for a washing machine (not included). To the rear of the property is a courtyard with gate access to the street. To the first floor are two double bedrooms, one with en-suite shower room, house bathroom and single bedroom.