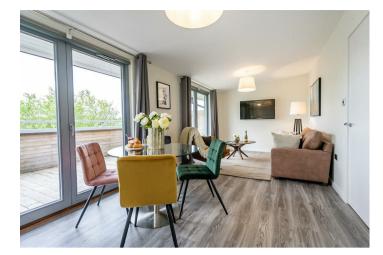

A stunning city centre two bedroom apartment with balcony overlooking the historic city walls. The historic views are blended with a contemporary finish throughout, with accommodation comprising open plan living, dining kitchen area; the kitchen is equipped with integrated appliances to include fridge freezer, oven, hob, microwave and washing machine. The room is brightened by floor to ceiling windows and patio doors leading onto the sizeable balcony. There are two bedrooms, the first bedroom with king sized bed and second with a single.