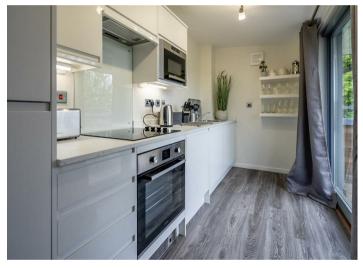

A stunning city centre two bedroom apartment with balcony overlooking the historic city walls. The historic views are blended with a contemporary finish throughout, with accommodation comprising open plan living, dining kitchen area; the kitchen is equipped with integrated appliances to include fridge freezer, oven, hob, microwave and washing machine. The room is brightened by floor to ceiling windows and patio doors leading onto the sizeable balcony. There are two bedrooms, the first bedroom with king sized bed and second with a single.