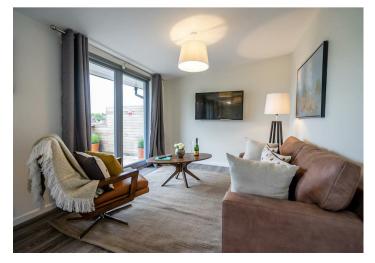

A stunning city centre two bedroom apartment with balcony overlooking the historic city walls. The historic views are blended with a contemporary finish throughout, with accommodation comprising open plan living, dining kitchen area; the kitchen is equipped with integrated appliances to include fridge freezer, oven, hob, microwave and washing machine. The room is brightened by floor to ceiling windows and patio doors leading onto the sizeable balcony. There are two bedrooms, the first bedroom with king sized bed and second with a single.