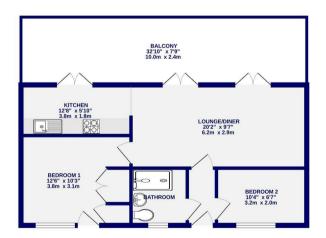

On site parking space. Broadband included.

Available Now / 12 Month Tenancies / Deposit £1750 / EPC Rating D / Council Tax Band TBC

3RD FLOOR 529 sq.ft. (49.1 sq.m.) approx.

29 MCQUADES COURT

TOTAL FLOOR AREA: \$25 es (M, (40.1 sq. m)) approx.