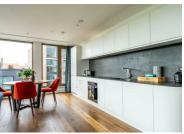

## Apt 401 Ryedale House, York, YO1 9NX £2,750 Per Month

A fine example of city centre apartment living, offering spectacular views over the River Foss, Clifford's Tower and York Minster. Ryedale House is an exclusive, private development in the heart of the city centre with impressive lobby warded by an on site concierge and secure allocated parking. The fourth floor apartment is finished to a high standard and offered on a furnished basis. Arrive into the apartment's entrance hallway, leading to an open plan living kitchen space with dual aspect, floor to ceiling windows and a sliding door with Juliette balcony offering impressive panoramic views over some of York's best landmarks. The contemporary kitchen is well considered, equipped with integrated fridge freezer, oven, hob and dishwasher. The washing machine is stowed in a utility cupboard off the entrance hallway. The primary bedroom benefits from both super king sized bed and an ensuite bathroom with overhead shower. The second double bedroom has an ensuite shower room. Additional WC off the entrance hallway. Underfloor