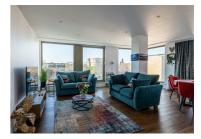

## Apt 401 Ryedale House, York, YO1 9NX £2,750 Per Month

A fine example of city centre apartment living, offering spectacular views over the River Foss, Clifford's Tower and York Minster. Ryedale House is an exclusive, private development in the heart of the city centre with impressive lobby warded by an on site concierge and secure allocated parking. The fourth floor apartment is finished to a high standard and offered on a furnished basis. Arrive into the apartment's entrance hallway, leading to an open plan living kitchen space with dual aspect, floor to ceiling windows and a sliding door with Juliette balcony offering impressive panoramic views over some of York's best landmarks. The contemporary kitchen is well considered, equipped with integrated fridge freezer, oven, hob and dishwasher. The washing machine is stowed in a utility cupboard off the entrance hallway. The primary bedroom benefits from both super king sized bed and an ensuite bathroom with overhead shower. The second double bedroom has an ensuite shower room. Additional WC off the entrance hallway. Underfloor