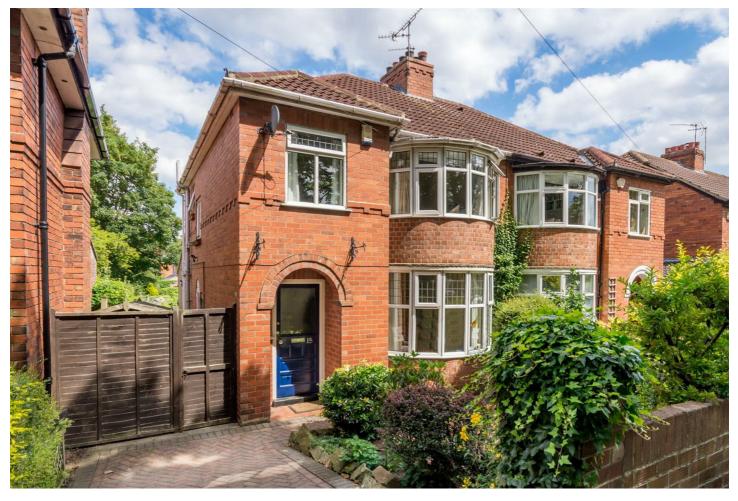

## 15 Greencliffe Drive, York, YO30 6NA £1,500 PCM

Located in this highly popular location off Clifton Green within walking distance to the city centre is this attractive three bedroom semi detached house offered for let on an unfurnished basis. The property comprises of entrance hall, living room, dining room. Modern open plan kitchen / dining with integrated fridge/freezer and dishwasher. Space for fridge. Electric oven/ hob. To the first floor are two double bedrooms and a single bedroom. House bathroom with shower over the bath. Rear lawned garden. Driveway.

Council Tax Band C / EPC Rating D / Available 17th June 2024 / 12+ tenancies / Deposit  $\pm 1600$ 

- SEMI DETACHED HOUSE
- EXTENDED KITCHEN
- LOUNGE THROUGH DINER
- SHORT WALK TO CITY
- THREE BEDROOM
- UNFURNISHED
- ENCLOSED GARDEN
- AVAILABLE MID JUNE