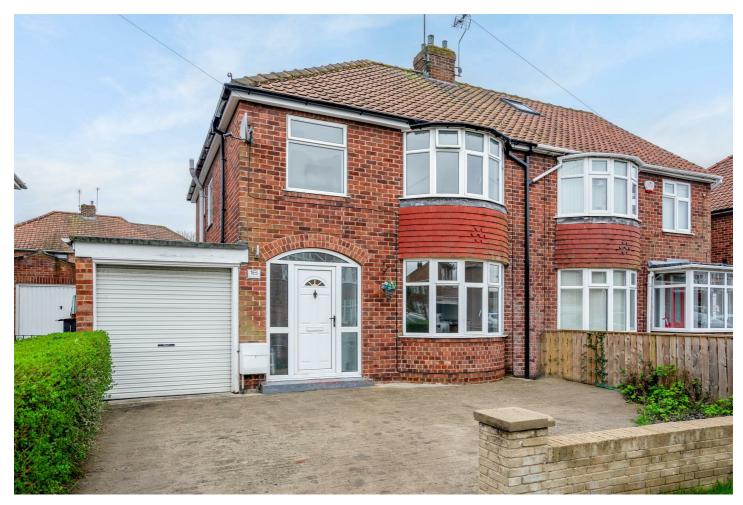

## 16 Rawcliffe Croft, York, YO30 5UT £1,400 Per Month

This spacious extended four bedroom semi detached house is located in Rawcliffe, giving easy access to the wide variety of amenities on nearby Clifton moor shopping centre. The property if offered on an unfurnished basis and briefly comprises; Spacious entrance hall with stairs leading to the first floor and doors leading to; a sitting room with a fireplace and bay window, to the rear is an open plan kitchen/dining/living area which has a modern fully fitted kitchen with integral appliances and breakfast bar, the dining area opens to sun room with French door opening onto the rear garden and utility room finishes the ground floor off. To the first floor are two double bedrooms, a single bedroom, a house bathroom comprising of a three white suite with electric shower over. To the second floor is a loft room with Velux windows and storage into the eaves. Outside to the front is parking and a single garage containing power and light. To the rear is an enclosed rear garden.