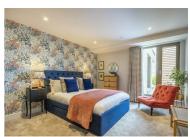

Located on the fourth floor and offered thoughtfully furnished, the accommodation comprises; entrance hallway with WC located off; an open plan kitchen, living and dining area designed to a high standard with integrated Neff appliances to include oven, hob, fridge freezer & dishwasher, a washer dryer is located in a separate utility cupboard, the space also benefits from floor to ceiling windows emphasising the brightness of the space; king size master bedroom with ensuite bathroom with shower overhead and a second double bedroom with ensuite shower room. Both ensuites have the added luxury of underfloor heating.