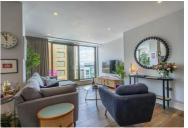

Located on the fourth floor and offered thoughtfully furnished, the accommodation comprises; entrance hallway with WC located off; an open plan kitchen, living and dining area designed to a high standard with integrated Neff appliances to include oven, hob, fridge freezer & dishwasher, a washer dryer is located in a separate utility cupboard, the space also benefits from floor to ceiling windows emphasising the brightness of the space; king size master bedroom with ensuite bathroom with shower overhead and a second double bedroom with ensuite shower room. Both ensuites have the added luxury of underfloor heating.