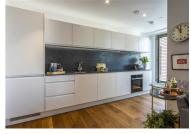

Located on the fourth floor and offered thoughtfully furnished, the accommodation comprises; entrance hallway with WC located off; an open plan kitchen, living and dining area designed to a high standard with integrated Neff appliances to include oven, hob, fridge freezer & dishwasher, a washer dryer is located in a separate utility cupboard, the space also benefits from floor to ceiling windows emphasising the brightness of the space; king size master bedroom with ensuite bathroom with shower overhead and a second double bedroom with ensuite shower room. Both ensuites have the added luxury of underfloor heating.