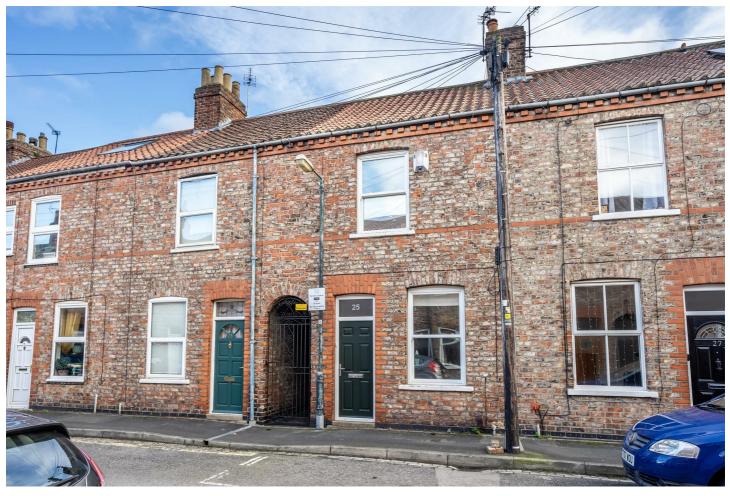

## 25 Hawthorn Street, York, YO31 OXP £950 Per Month

A two bedroom mid terraced property situated within walking distance of the city centre and also the shops and amenities of Heworth. The property is unfurnished and comprises living room, dining room, kitchen with oven, gas hob, washing machine and fridge/freezer, ground floor bathroom with shower over the bath. Stairs lead to the first floor landing off which are two double sized bedrooms. Rear courtyard. Shared alley provides access to the rear. Gas central heating. On street parking (permit required). Available now.