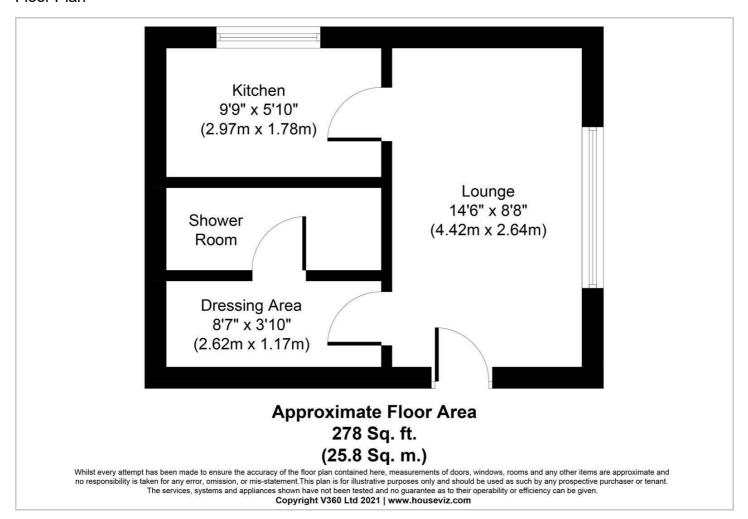

# HUNTERS®

HERE TO GET you THERE



## **Newhall Farm Close**

Sutton Coldfield, B76 1BQ

£550 Per Month









Council Tax:



# 21 Newhall Farm Close

Sutton Coldfield, B76 1BQ

## £550 Per Month







Tel: 0121 321 2999



### Road Map Hybrid Map Terrain Map







#### Floor Plan



#### Viewing

Please contact our Hunters Sutton Coldfield Lettings Office on 0121 321 2999 if you wish to arrange a viewing appointment for this property or require further information.

## **Energy Efficiency Graph**



These particulars are intended to give a fair and reliable description of the property but no responsibility for any inaccuracy or error can be accepted and do not constitute an offer or contract. We have not tested any services or appliances (including central heating if fitted) referred to in these particulars and the purchasers are advised to satisfy themselves as to the working order and condition. If a property is unoccupied at any time there may be reconnection charges for any switched off/disconnected or drained services or appliances - All measurements are approx