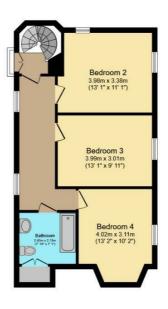

#### Floor Plan

**Ground Floor** 

**First Floor** 

**Second Floor** 

Total floor area 194.7 m² (2,096 sq.ft.) approx

This floor plan is for illustrative purposes only. It is not drawn to scale. Any measurements, floor areas (including any total floor area), openings and orientation are approximate. No details are guaranteed, they cannot be relied upon for any purpose and they do not form part of any agreement. No liability is taken for any error, omission or misstatement. A party must rely upon its own inspection(s). Powered by www.focalagent.com