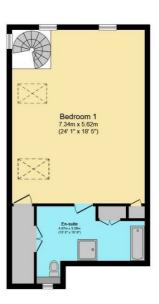

#### Floor Plan

**Ground Floor** 

**First Floor** 

**Second Floor** 

Total floor area 194.7 m² (2,096 sq.ft.) approx

This floor plan is for illustrative purposes only. It is not drawn to scale. Any measurements, floor areas (including any total floor area), openings and orientation are approximate. No details are guaranteed, they cannot be relied upon for any purpose and they do not form part of any agreement. No liability is taken for any error, omission or misstatement. A party must rely upon its own inspection(s). Powered by www.focalagent.com