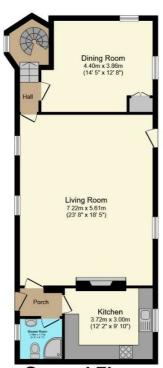

#### Floor Plan

**Ground Floor** 

**First Floor** 

**Second Floor** 

Total floor area 194.7 m² (2,096 sq.ft.) approx

This floor plan is for illustrative purposes only. It is not drawn to scale. Any measurements, floor areas (including any total floor area), openings and orientation are approximate. No details are guaranteed, they cannot be relied upon for any purpose and they do not form part of any agreement. No liability is taken for any error, omission or misstatement. A party must rely upon its own inspection(s). Powered by www.focalagent.com