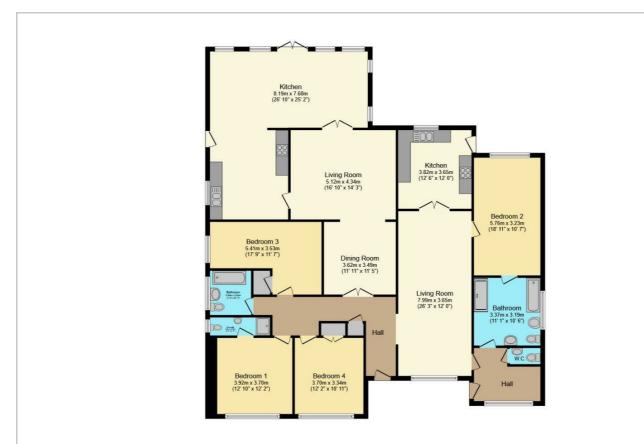

#### Floor Plan

Total floor area 232.7 m<sup>2</sup> (2,505 sq.ft.) approx

This floor plan is for illustrative purposes only. It is not drawn to scale. Any measurements, floor areas (including any total floor area), openings and orientation are approximate. No details are guaranteed, they cannot be relied upon for any purpose and they do not form part of any agreement. No liability is taken for any error, omission or misstatement. A party must rely upon its own inspection(s). Powered by www.focalagent.com