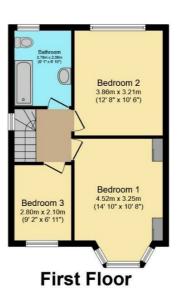

#### Floor Plan

Total floor area 111.4 sq.m. (1,199 sq.ft.) approx

This floor plan is for illustrative purposes only. It is not drawn to scale. Any measurements, floor areas (including any total floor area), openings and orientation are approximate. No details are guaranteed, they cannot be relied upon for any purpose and they do not form part of any agreement. No liability is taken for any error, omission or misstatement. A party must rely upon its own inspection(s). Powered by www.focalagent.com