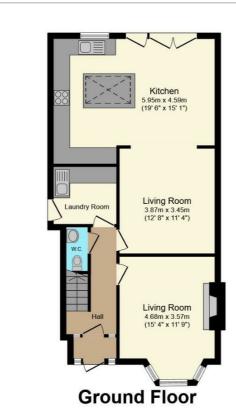

#### Floor Plan

Total floor area 111.4 sq.m. (1,199 sq.ft.) approx

This floor plan is for illustrative purposes only. It is not drawn to scale. Any measurements, floor areas (including any total floor area), openings and orientation are approximate. No details are guaranteed, they cannot be relied upon for any purpose and they do not form part of any agreement. No liability is taken for any error, omission or misstatement. A party must rely upon its own inspection(s). Powered by www.focalagent.com