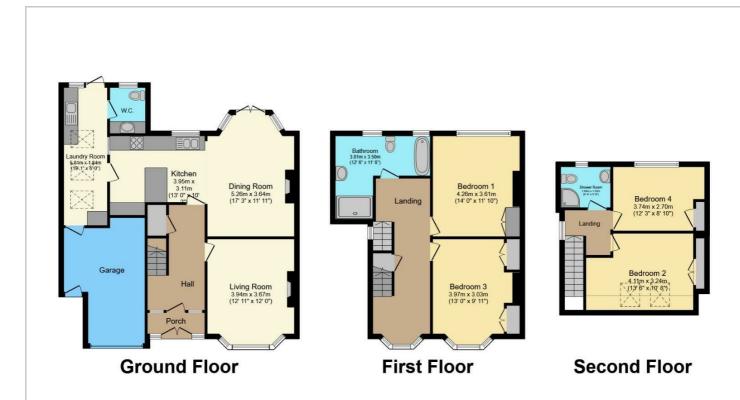

#### Floor Plan

Total floor area 183.9 m² (1,979 sq.ft.) approx

This floor plan is for illustrative purposes only. It is not drawn to scale. Any measurements, floor areas (including any total floor area), openings and orientation are approximate. No details are guaranteed, they cannot be relied upon for any purpose and they do not form part of any agreement. No liability is taken for any error, omission or misstatement. A party must rely upon its own inspection(s). Powered by www.focalagent.com