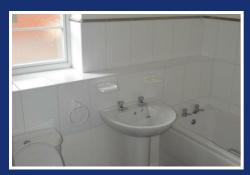

#### **HALL**

LOUNGE 15'1" x 10'11" (4.62 x 3.35)

KITCHEN 11'8" x 6'1" (3.58 x 1.87)

BEDROOM ONE 15'2" x 8'6" (4.64 x 2.61)

BEDROOM TWO 11'8" x 8'7" (3.58 x 2.64)

**BATHROOM** 

**EN-SUITE** 

**STORE** 