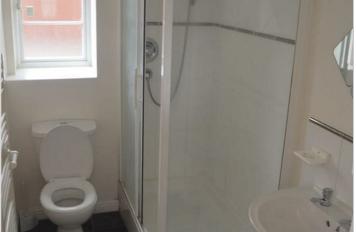

#### **HALL**

LOUNGE 15'1" x 10'11" (4.62 x 3.35)

KITCHEN 11'8" x 6'1" (3.58 x 1.87)

BEDROOM ONE 15'2" x 8'6" (4.64 x 2.61)

BEDROOM TWO 11'8" x 8'7" (3.58 x 2.64)

**BATHROOM** 

**EN-SUITE** 

**STORE** 