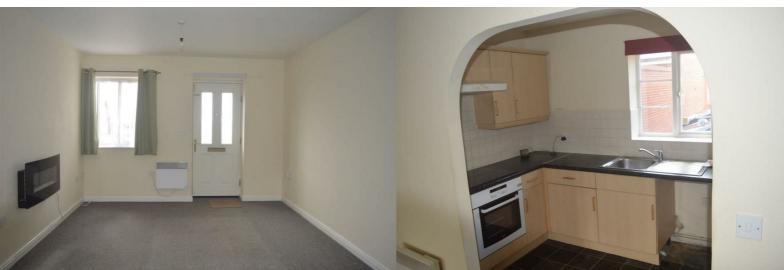

#### **HALL**

LOUNGE 15'1" x 10'11" (4.62 x 3.35)

KITCHEN 11'8" x 6'1" (3.58 x 1.87)

BEDROOM ONE 15'2" x 8'6" (4.64 x 2.61)

BEDROOM TWO 11'8" x 8'7" (3.58 x 2.64)

**BATHROOM** 

**EN-SUITE** 

**STORE** 