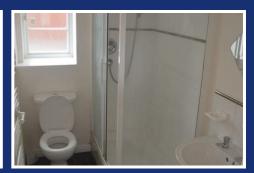

#### **HALL**

LOUNGE 15'1" x 10'11" (4.62 x 3.35)

KITCHEN 11'8" x 6'1" (3.58 x 1.87)

BEDROOM ONE 15'2" x 8'6" (4.64 x 2.61)

BEDROOM TWO 11'8" x 8'7" (3.58 x 2.64)

**BATHROOM** 

**EN-SUITE** 

**STORE** 