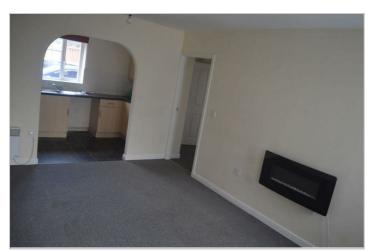

#### **HALL**

LOUNGE 15'1" x 10'11" (4.62 x 3.35)

KITCHEN 11'8" x 6'1" (3.58 x 1.87)

BEDROOM ONE 15'2" x 8'6" (4.64 x 2.61)

BEDROOM TWO 11'8" x 8'7" (3.58 x 2.64)

**BATHROOM** 

**EN-SUITE** 

**STORE** 