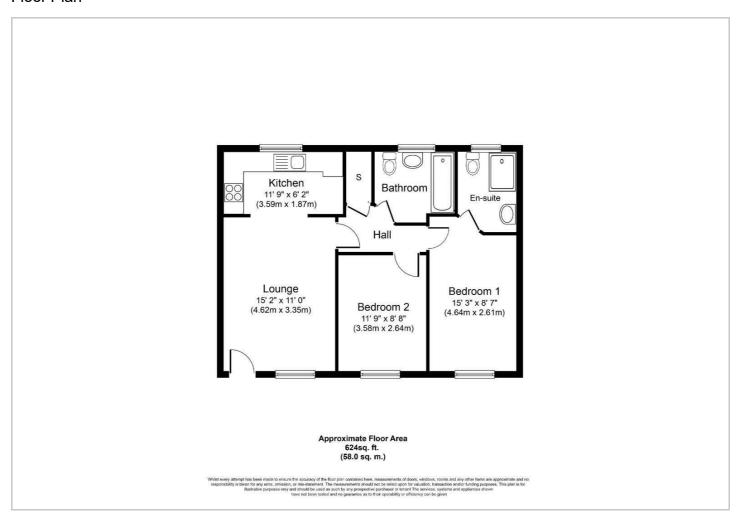

#### Floor Plan

#### **HALL**

LOUNGE 15'1" x 10'11" (4.62 x 3.35)

KITCHEN 11'8" x 6'1" (3.58 x 1.87)

BEDROOM ONE 15'2" x 8'6" (4.64 x 2.61)

BEDROOM TWO 11'8" x 8'7" (3.58 x 2.64)

**BATHROOM** 

**EN-SUITE** 

**STORE** 