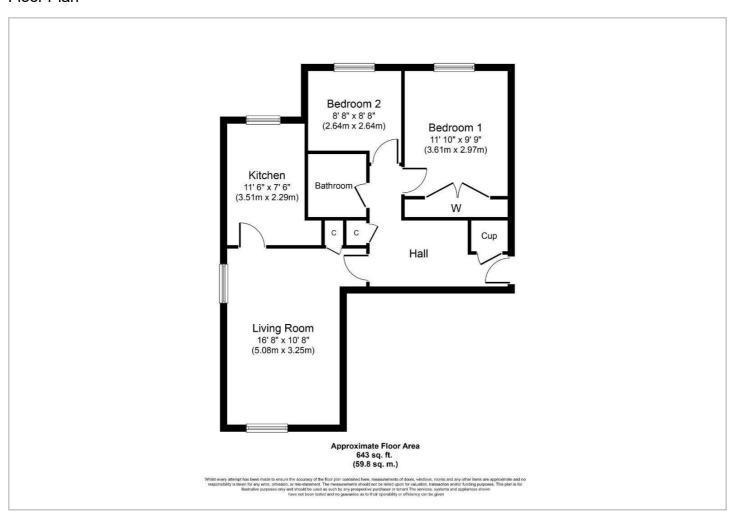

# **Chestnut Court Woodfield Close**

Sutton Coldfield, B74 2TU

£925

LIVING ROOM 16'8 x 10'8 (5.08m x 3.25m)

KITCHEN 11'6 x 7'6 (3.51m x 2.29m)

BEDROOM ONE 11'10 x 9'9 (3.61m x 2.97m)

BEDROOM TWO 8'8 x 8'8 (2.64m x 2.64m)

#### Floor Plan