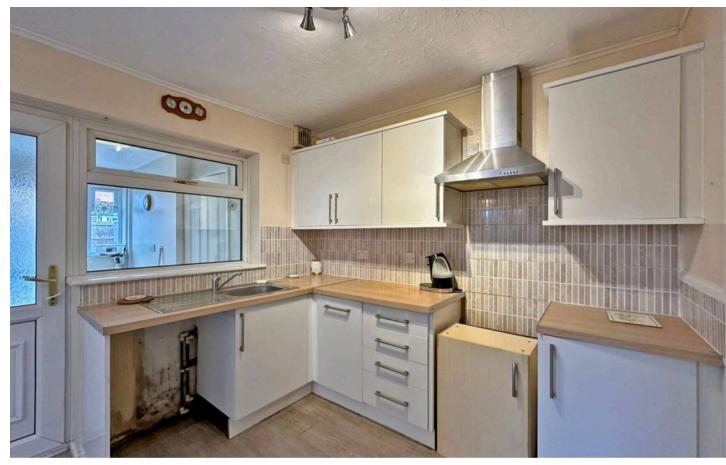

In need of modernisation, the thoughtful layout includes: a side entrance hall; generous living room with a feature electric fireplace and large window overlooking the front plot; kitchen fitted with wall and base units, benefiting from an integrated dishwasher and space for a cooker. The kitchen also offers built-in under-stair storage and a handy dining area. Off the kitchen is a convenient extension that leads to garden access, additional built-in storage, and a wet room fitted with a shower, WC, and wash hand basin. Upstairs are two well-proportioned bedrooms with built-in storage above the stairs and large windows allowing plenty of natural light. The layout is completed by a family bathroom featuring a bath, WC, and wash hand basin.