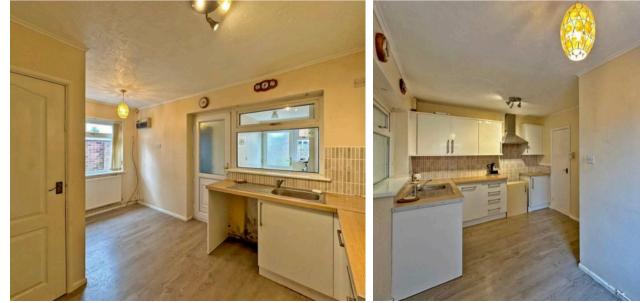

In need of modernisation, the thoughtful layout includes: a side entrance hall; generous living room with a feature electric fireplace and large window overlooking the front plot; kitchen fitted with wall and base units, benefiting from an integrated dishwasher and space for a cooker. The kitchen also offers built-in under-stair storage and a handy dining area. Off the kitchen is a convenient extension that leads to garden access, additional built-in storage, and a wet room fitted with a shower, WC, and wash hand basin. Upstairs are two well-proportioned bedrooms with built-in storage above the stairs and large windows allowing plenty of natural light. The layout is completed by a family bathroom featuring a bath, WC, and wash hand basin.