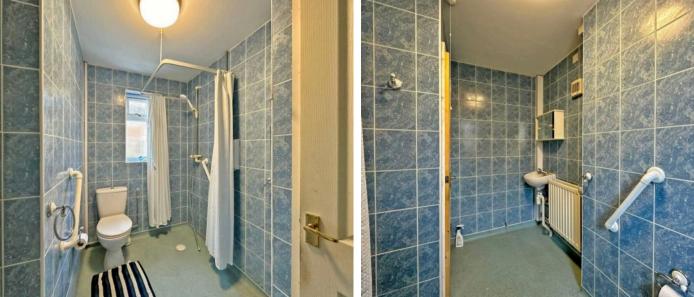

In need of modernisation, the thoughtful layout includes: a side entrance hall; generous living room with a feature electric fireplace and large window overlooking the front plot; kitchen fitted with wall and base units, benefiting from an integrated dishwasher and space for a cooker. The kitchen also offers built-in under-stair storage and a handy dining area. Off the kitchen is a convenient extension that leads to garden access, additional built-in storage, and a wet room fitted with a shower, WC, and wash hand basin. Upstairs are two well-proportioned bedrooms with built-in storage above the stairs and large windows allowing plenty of natural light. The layout is completed by a family bathroom featuring a bath, WC, and wash hand basin.