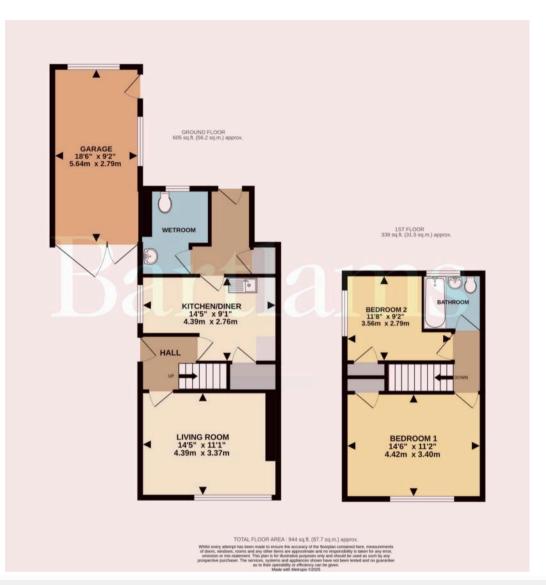

In need of modernisation, the thoughtful layout includes: a side entrance hall; generous living room with a feature electric fireplace and large window overlooking the front plot; kitchen fitted with wall and base units, benefiting from an integrated dishwasher and space for a cooker. The kitchen also offers built-in under-stair storage and a handy dining area. Off the kitchen is a convenient extension that leads to garden access, additional built-in storage, and a wet room fitted with a shower, WC, and wash hand basin. Upstairs are two well-proportioned bedrooms with built-in storage above the stairs and large windows allowing plenty of natural light. The layout is completed by a family bathroom featuring a bath, WC, and wash hand basin.

#### Wombourne, Wolverhampton

The exterior ticks many boxes, including a large private driveway to the front, allowing parking for multiple vehicles, leading to the side entrance and the 18ft-long garage, which offers excellent storage space. The rear garden, accessible from the garage or the rear of the property, provides a low-maintenance yet private space —perfect for hosting friends and family.