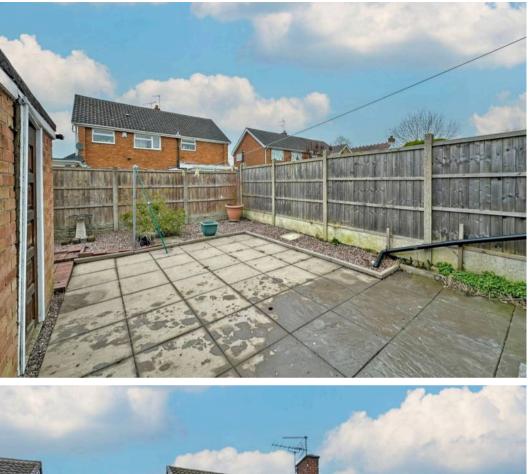

#### Wombourne, Wolverhampton

The exterior ticks many boxes, including a large private driveway to the front, allowing parking for multiple vehicles, leading to the side entrance and the 18ft-long garage, which offers excellent storage space. The rear garden, accessible from the garage or the rear of the property, provides a low-maintenance yet private space —perfect for hosting friends and family.