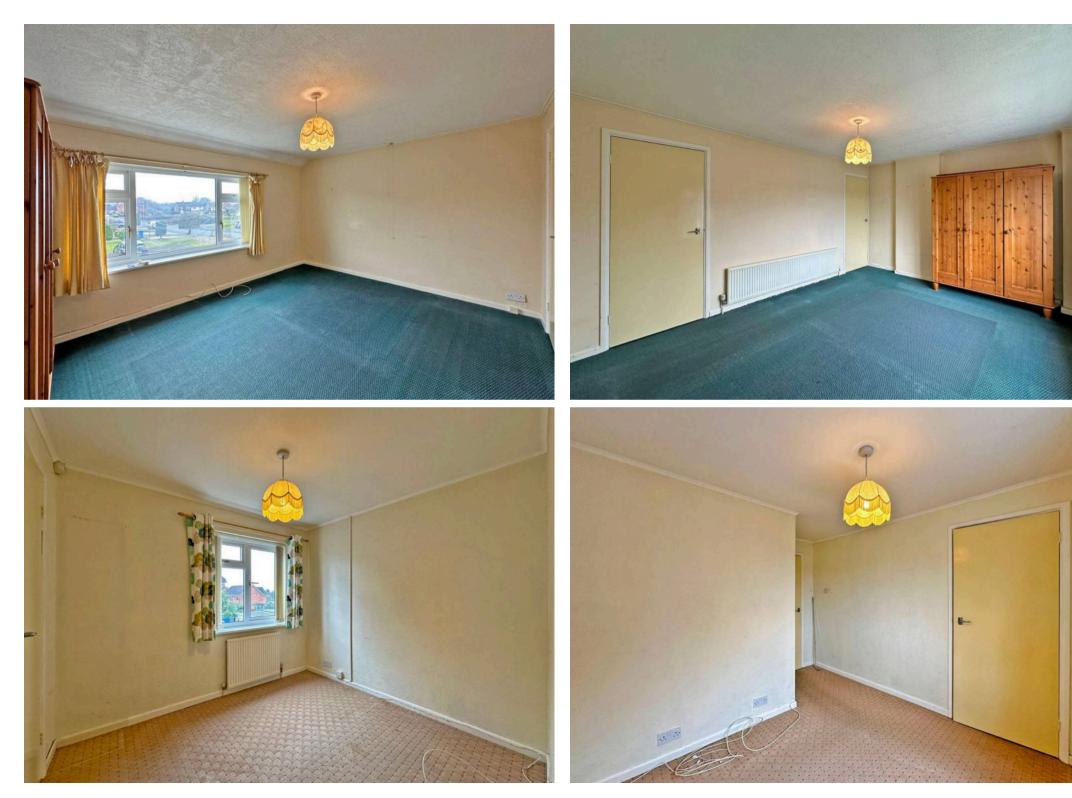

In need of modernisation, the thoughtful layout includes: a side entrance hall; generous living room with a feature electric fireplace and large window overlooking the front plot; kitchen fitted with wall and base units, benefiting from an integrated dishwasher and space for a cooker. The kitchen also offers built-in under-stair storage and a handy dining area. Off the kitchen is a convenient extension that leads to garden access, additional built-in storage, and a wet room fitted with a shower, WC, and wash hand basin. Upstairs are two well-proportioned bedrooms with built-in storage above the stairs and large windows allowing plenty of natural light. The layout is completed by a family bathroom featuring a bath, WC, and wash hand basin.