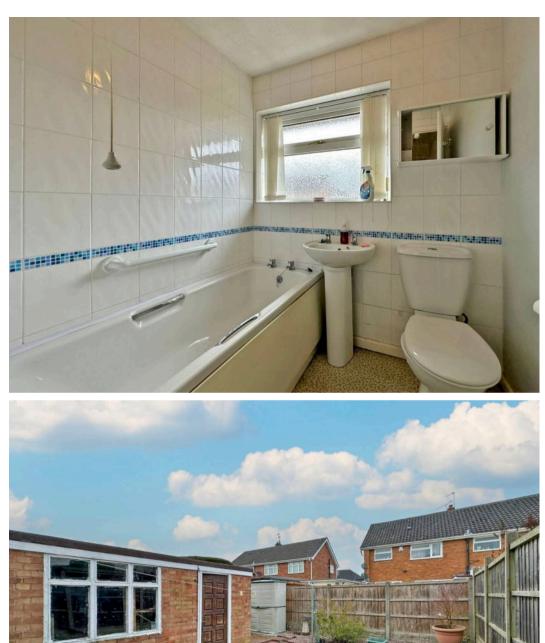

In need of modernisation, the thoughtful layout includes: a side entrance hall; generous living room with a feature electric fireplace and large window overlooking the front plot; kitchen fitted with wall and base units, benefiting from an integrated dishwasher and space for a cooker. The kitchen also offers built-in under-stair storage and a handy dining area. Off the kitchen is a convenient extension that leads to garden access, additional built-in storage, and a wet room fitted with a shower, WC, and wash hand basin. Upstairs are two well-proportioned bedrooms with built-in storage above the stairs and large windows allowing plenty of natural light. The layout is completed by a family bathroom featuring a bath, WC, and wash hand basin.

#### Wombourne, Wolverhampton

The exterior ticks many boxes, including a large private driveway to the front, allowing parking for multiple vehicles, leading to the side entrance and the 18ft-long garage, which offers excellent storage space. The rear garden, accessible from the garage or the rear of the property, provides a low-maintenance yet private space —perfect for hosting friends and family.