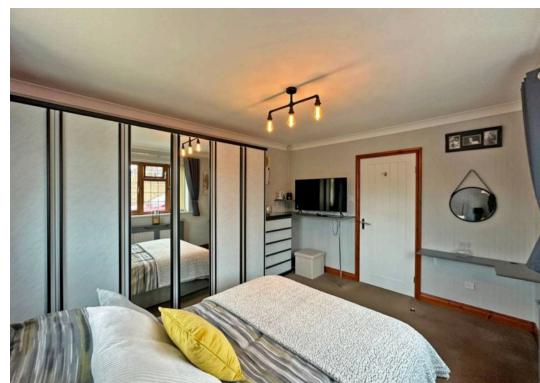

## 67 Foley Grove

Wombourne, Wolverhampton

Towards the front of the property, three well-proportioned bedrooms all benefit from built-in storage. The principal bedroom enjoys the added luxury of an en-suite shower room, complete with an enclosed corner shower, WC, and wash hand basin. A well-appointed family bathroom serves the remaining bedrooms, featuring a bathtub, WC, and wash hand basin.