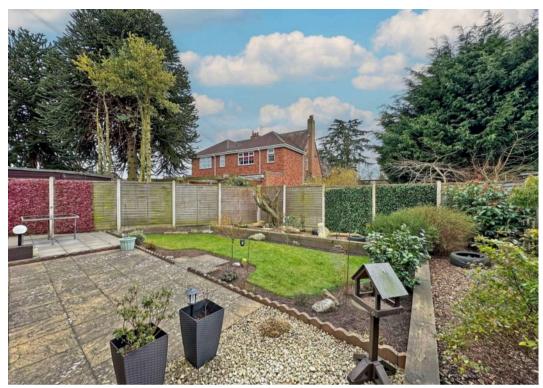

Externally, the property is set behind secure gated entry, with a large private driveway leading to the front door and an electrically operated garage door, which reveals a vast amount of storage space. Gated side access leads to the impressive south-facing rear garden, which extends from the rear to the side of the home. The garden offers a mix of lawned and patio areas for relaxation in extreme privacy, while the large gravelled side garden provides a low-maintenance yet fantastic outdoor space, perfect for hosting friends and family.