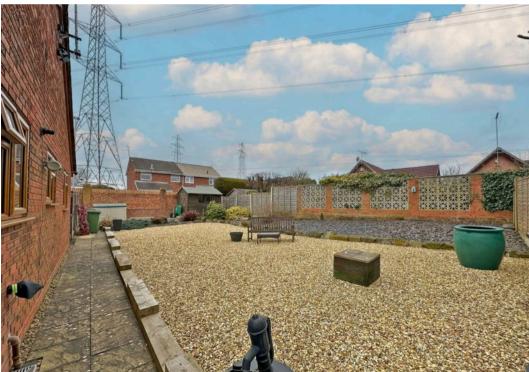

Externally, the property is set behind secure gated entry, with a large private driveway leading to the front door and an electrically operated garage door, which reveals a vast amount of storage space. Gated side access leads to the impressive south-facing rear garden, which extends from the rear to the side of the home. The garden offers a mix of lawned and patio areas for relaxation in extreme privacy, while the large gravelled side garden provides a low-maintenance yet fantastic outdoor space, perfect for hosting friends and family.