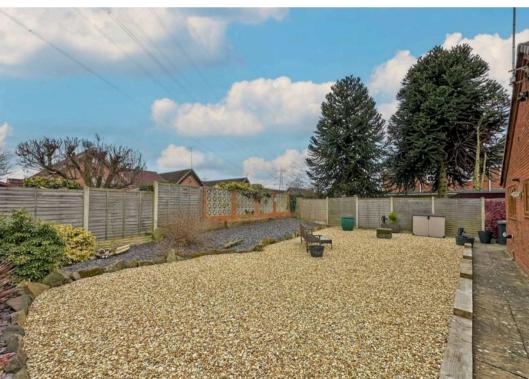

Externally, the property is set behind secure gated entry, with a large private driveway leading to the front door and an electrically operated garage door, which reveals a vast amount of storage space. Gated side access leads to the impressive south-facing rear garden, which extends from the rear to the side of the home. The garden offers a mix of lawned and patio areas for relaxation in extreme privacy, while the large gravelled side garden provides a low-maintenance yet fantastic outdoor space, perfect for hosting friends and family.