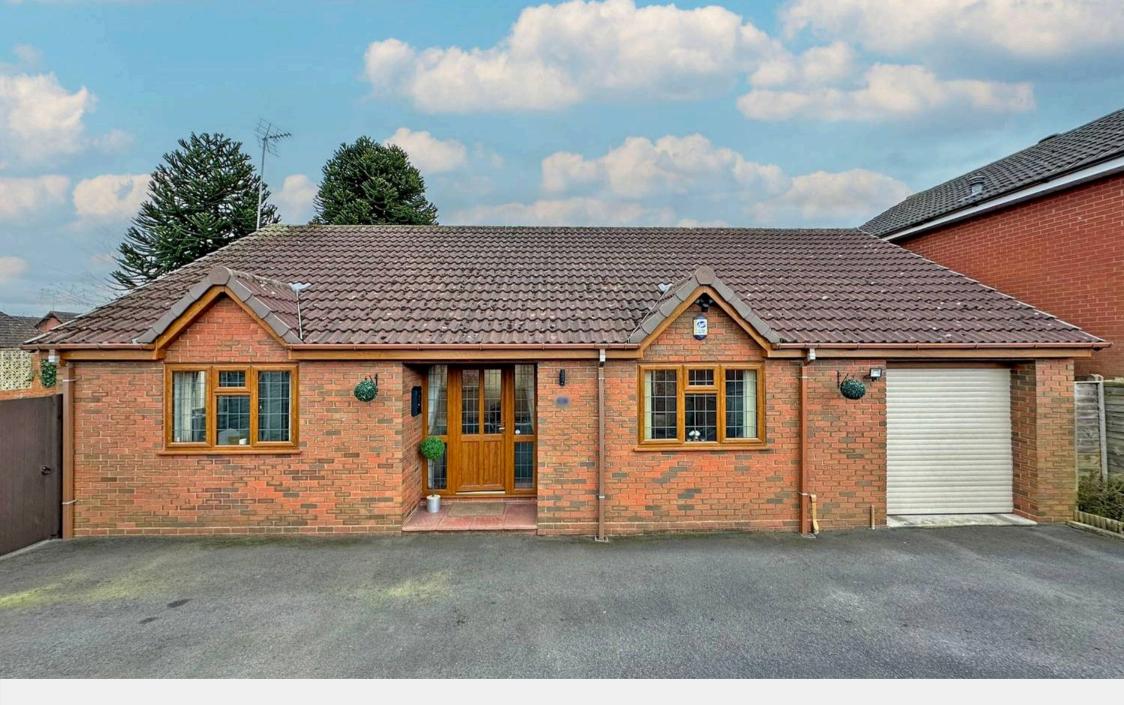

Bartlams.

67 Foley Grove, Wombourne - WV5 8JA £475,000

## **67 Foley Grove**

Wombourne, Wolverhampton

Bartlams are pleased to present this individually designed three-bedroom detached bungalow is delightfully positioned on a generous plot in a pleasant cul-de-sac within the Poolhouse Farm development. Featuring a 28ft tandem garage and a private driveway behind secure gated entry, the property offers both privacy and convenience, with easy access to supermarkets and other village amenities. Step inside to be greeted by a generous entrance hall welcomes you into the home, providing access to several rooms and featuring built-in storage. The large living room is a standout space, boasting a feature gas fireplace and French doors that open onto the rear garden, allowing for plenty of natural light. Adjacent to the living room, the dining room seamlessly connects, creating an ideal setting for entertaining. The fitted kitchen is well-equipped with a range of wall and base units, integrated appliances including a dishwasher, built-in oven, gas hobs, and a breakfast bar for casual dining. A handy utility room, accessed from the rear, offers additional work surfaces, a sink with a drainer, and ample space for larger household appliances.

Externally, the property is set behind secure gated entry, with a large private driveway leading to the front door and an electrically operated garage door, which reveals a vast amount of storage space. Gated side access leads to the impressive south-facing rear garden, which extends from the rear to the side of the home. The garden offers a mix of lawned and patio areas for relaxation in extreme privacy, while the large gravelled side garden provides a low-maintenance yet fantastic outdoor space, perfect for hosting friends and family.