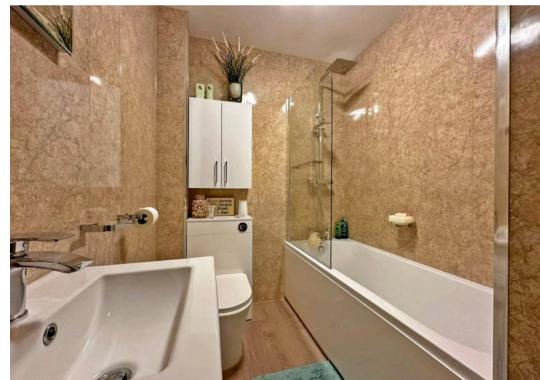

## 67 Foley Grove

Wombourne, Wolverhampton

Towards the front of the property, three well-proportioned bedrooms all benefit from built-in storage. The principal bedroom enjoys the added luxury of an en-suite shower room, complete with an enclosed corner shower, WC, and wash hand basin. A well-appointed family bathroom serves the remaining bedrooms, featuring a bathtub, WC, and wash hand basin.