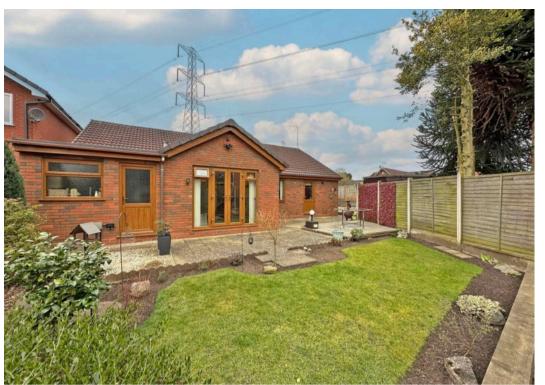

## **67 Foley Grove**

Wombourne, Wolverhampton

Bartlams are pleased to present this individually designed three-bedroom detached bungalow is delightfully positioned on a generous plot in a pleasant cul-de-sac within the Poolhouse Farm development. Featuring a 28ft tandem garage and a private driveway behind secure gated entry, the property offers both privacy and convenience, with easy access to supermarkets and other village amenities. Step inside to be greeted by a generous entrance hall welcomes you into the home, providing access to several rooms and featuring built-in storage. The large living room is a standout space, boasting a feature gas fireplace and French doors that open onto the rear garden, allowing for plenty of natural light. Adjacent to the living room, the dining room seamlessly connects, creating an ideal setting for entertaining. The fitted kitchen is well-equipped with a range of wall and base units, integrated appliances including a dishwasher, built-in oven, gas hobs, and a breakfast bar for casual dining. A handy utility room, accessed from the rear, offers additional work surfaces, a sink with a drainer, and ample space for larger household appliances.

Externally, the property is set behind secure gated entry, with a large private driveway leading to the front door and an electrically operated garage door, which reveals a vast amount of storage space. Gated side access leads to the impressive south-facing rear garden, which extends from the rear to the side of the home. The garden offers a mix of lawned and patio areas for relaxation in extreme privacy, while the large gravelled side garden provides a low-maintenance yet fantastic outdoor space, perfect for hosting friends and family.