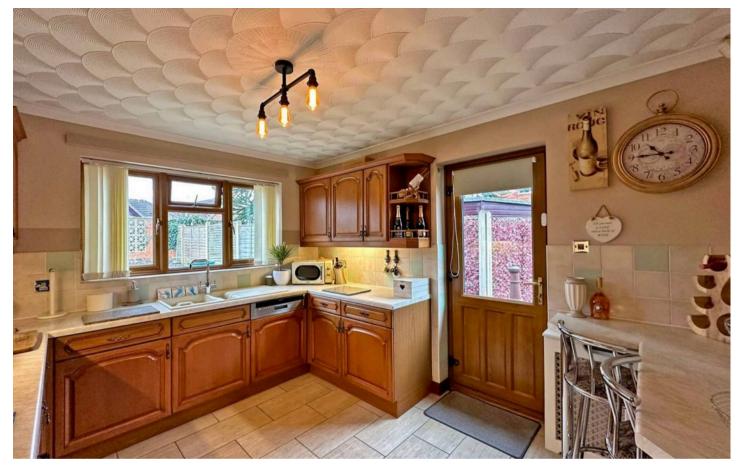

## **67 Foley Grove**

Wombourne, Wolverhampton

Bartlams are pleased to present this individually designed three-bedroom detached bungalow is delightfully positioned on a generous plot in a pleasant cul-de-sac within the Poolhouse Farm development. Featuring a 28ft tandem garage and a private driveway behind secure gated entry, the property offers both privacy and convenience, with easy access to supermarkets and other village amenities. Step inside to be greeted by a generous entrance hall welcomes you into the home, providing access to several rooms and featuring built-in storage. The large living room is a standout space, boasting a feature gas fireplace and French doors that open onto the rear garden, allowing for plenty of natural light. Adjacent to the living room, the dining room seamlessly connects, creating an ideal setting for entertaining. The fitted kitchen is well-equipped with a range of wall and base units, integrated appliances including a dishwasher, built-in oven, gas hobs, and a breakfast bar for casual dining. A handy utility room, accessed from the rear, offers additional work surfaces, a sink with a drainer, and ample space for larger household appliances.