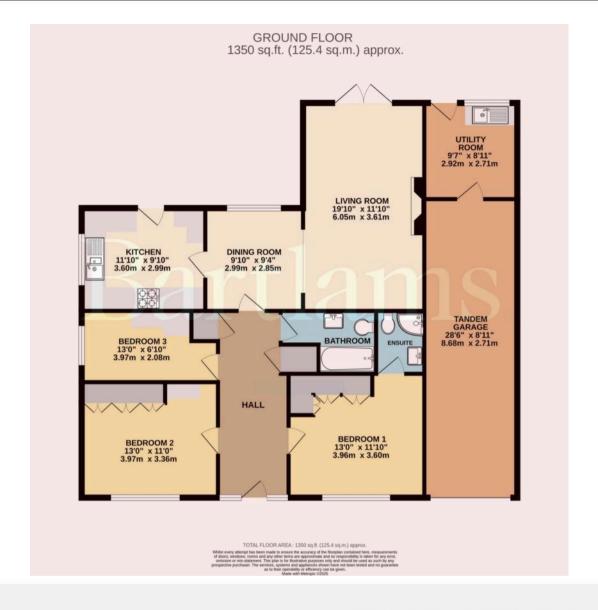

## **67 Foley Grove**

Wombourne, Wolverhampton

Bartlams are pleased to present this individually designed three-bedroom detached bungalow is delightfully positioned on a generous plot in a pleasant cul-de-sac within the Poolhouse Farm development. Featuring a 28ft tandem garage and a private driveway behind secure gated entry, the property offers both privacy and convenience, with easy access to supermarkets and other village amenities. Step inside to be greeted by a generous entrance hall welcomes you into the home, providing access to several rooms and featuring built-in storage. The large living room is a standout space, boasting a feature gas fireplace and French doors that open onto the rear garden, allowing for plenty of natural light. Adjacent to the living room, the dining room seamlessly connects, creating an ideal setting for entertaining. The fitted kitchen is well-equipped with a range of wall and base units, integrated appliances including a dishwasher, built-in oven, gas hobs, and a breakfast bar for casual dining. A handy utility room, accessed from the rear, offers additional work surfaces, a sink with a drainer, and ample space for larger household appliances.

## 67 Foley Grove

Wombourne, Wolverhampton

Towards the front of the property, three well-proportioned bedrooms all benefit from built-in storage. The principal bedroom enjoys the added luxury of an en-suite shower room, complete with an enclosed corner shower, WC, and wash hand basin. A well-appointed family bathroom serves the remaining bedrooms, featuring a bathtub, WC, and wash hand basin.