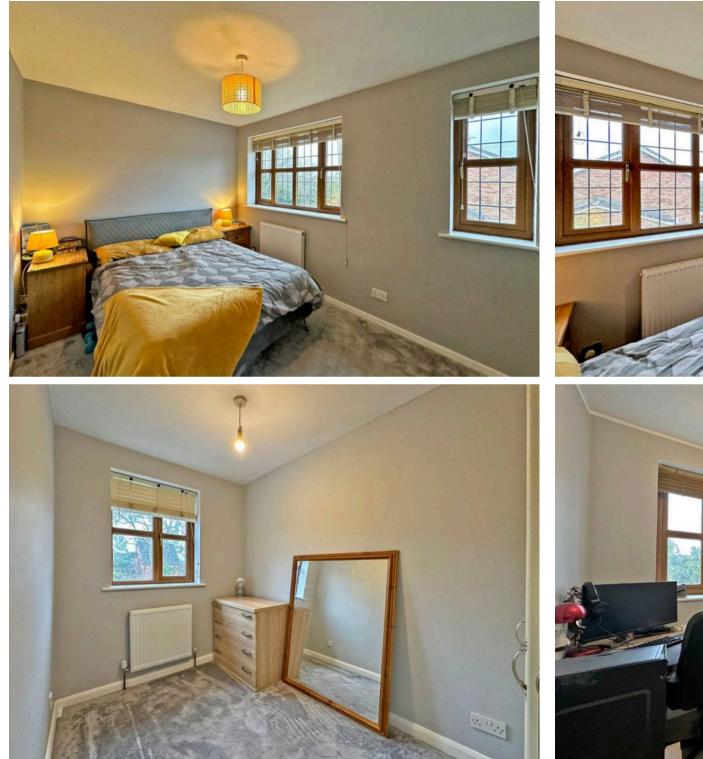

Upstairs, three well-proportioned bedrooms all benefitting excellent storage space and the principal room benefits fitted wardrobes. A well-appointed bathroom includes a bath with shower attachment, WC, and wash hand basin, completing the interior accommodation.