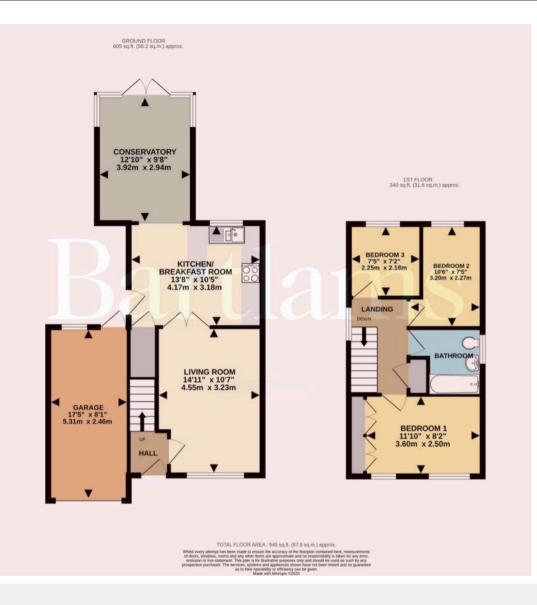

#### Wombourne, Wolverhampton

Bartlams are delighted to present this stylishly presented three-bedroom link-detached home with offroad parking for multiple vehicles and a handy EV charging point, this home features a spacious and light conservatory and occupying a pleasant estate setting just off Brickbridge Lane on the southern outskirts of the village. Ideally positioned for Sainsbury's and Lidl supermarket and within easy reach of excellent local amenities, including schools of all grades, this property offers versatile living in a sought-after location. Step inside to discover a well-designed layout, beginning with an entrance hall leading leading into the inviting living room with french doors to the kitchen diner and provides a cosy space to relax. The open-plan style dining kitchen boasts a sleek range of fitted units with integrated appliances, seamlessly opening into a sizeable conservatory/garden room, perfect for entertaining or additional living space.

Upstairs, three well-proportioned bedrooms all benefitting excellent storage space and the principal room benefits fitted wardrobes. A well-appointed bathroom includes a bath with shower attachment, WC, and wash hand basin, completing the interior accommodation.

#### Wombourne, Wolverhampton

Externally, the property features a private driveway, ensuring ample off-road parking leading to the front and garage door. The enclosed rear garden provides a delightful lawned space, with a dedicated sitting area and a timber shed for extra storage. With gas central heating and uPVC double glazing throughout, this wellmaintained home offers both comfort and convenience in a desirable village setting.