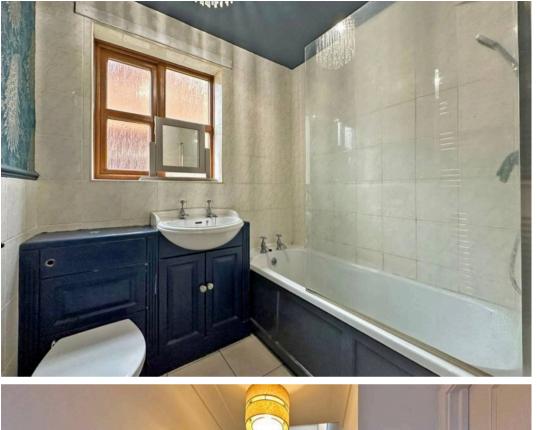

Upstairs, three well-proportioned bedrooms all benefitting excellent storage space and the principal room benefits fitted wardrobes. A well-appointed bathroom includes a bath with shower attachment, WC, and wash hand basin, completing the interior accommodation.