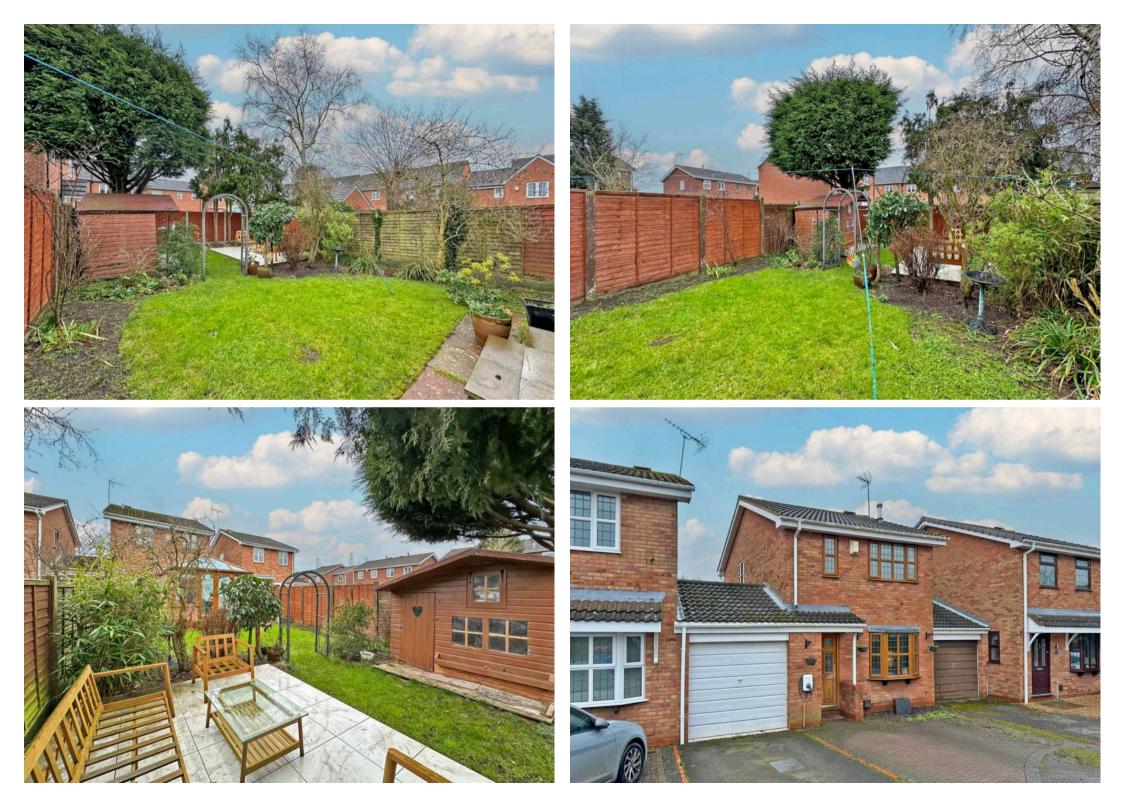

#### Wombourne, Wolverhampton

Bartlams are delighted to present this stylishly presented three-bedroom link-detached home with offroad parking for multiple vehicles and a handy EV charging point, this home features a spacious and light conservatory and occupying a pleasant estate setting just off Brickbridge Lane on the southern outskirts of the village. Ideally positioned for Sainsbury's and Lidl supermarket and within easy reach of excellent local amenities, including schools of all grades, this property offers versatile living in a sought-after location. Step inside to discover a well-designed layout, beginning with an entrance hall leading leading into the inviting living room with french doors to the kitchen diner and provides a cosy space to relax. The open-plan style dining kitchen boasts a sleek range of fitted units with integrated appliances, seamlessly opening into a sizeable conservatory/garden room, perfect for entertaining or additional living space.

#### Wombourne, Wolverhampton

Externally, the property features a private driveway, ensuring ample off-road parking leading to the front and garage door. The enclosed rear garden provides a delightful lawned space, with a dedicated sitting area and a timber shed for extra storage. With gas central heating and uPVC double glazing throughout, this wellmaintained home offers both comfort and convenience in a desirable village setting.

Get in touch with our local Wombourne Office to view this delightful three bedroom home!

We are advised by our client that this property is: Freehold, Council Tax Band - C. EPC - E (Improvements have been made since last report)

- LINK-DETACHED HOME IN POPULAR ADDRESS
  JUST OFF BRICKBRIDGE LANE
- OFF-ROAD PARKING
- GARAGE
- EV CHARGER
- THREE WELL-PROPORTIONED BEDROOMS
- OPEN-PLAN KITCHEN DINER
- CONVENIENT LOCATION FOR SUPERMARKET
  FACILITIES AND VILLAGE CENTRE
- FREEHOLD. COUNCIL TAX BAND C. EPC E