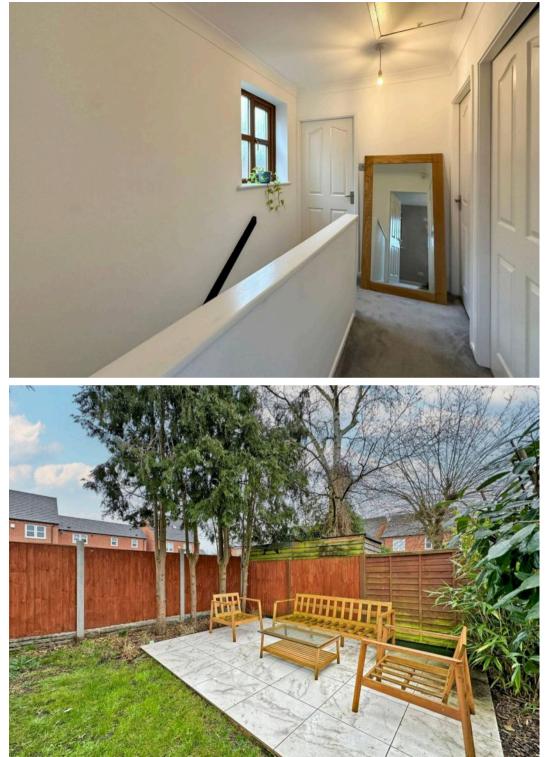

#### Wombourne, Wolverhampton

Externally, the property features a private driveway, ensuring ample off-road parking leading to the front and garage door. The enclosed rear garden provides a delightful lawned space, with a dedicated sitting area and a timber shed for extra storage. With gas central heating and uPVC double glazing throughout, this wellmaintained home offers both comfort and convenience in a desirable village setting.