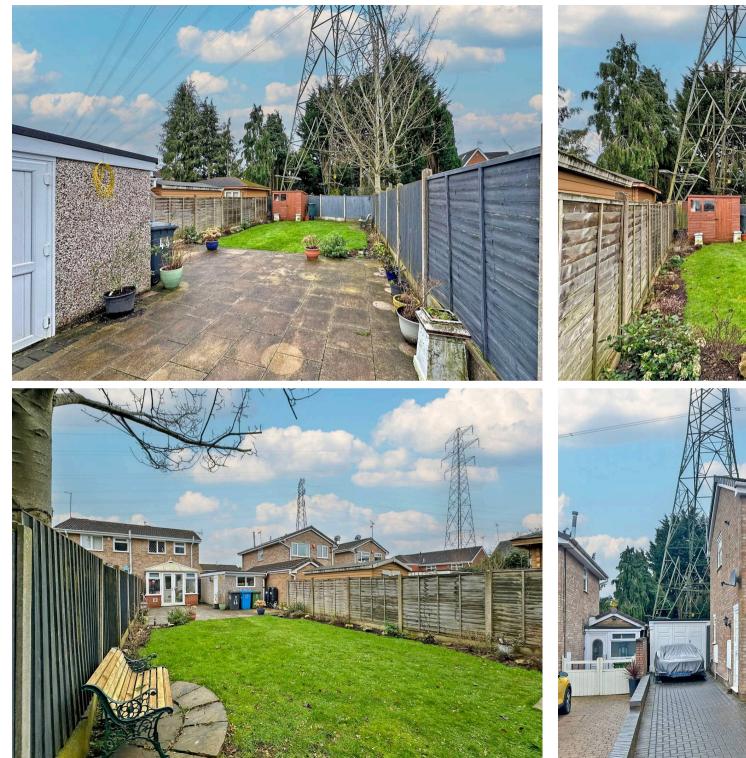

With accommodation briefly as follows; Entrance hall; lounge with attractive Italian marble gas fireplace; fitted kitchen that comes with wall and base units also benefitting an integrated oven with induction hobs above and space for a washing machine and ; UPVC conservatory; with two good size bedrooms & modern re-fitted bathroom to the first floor. Also featuring spacious block-paved driveway, garage, and enclosed rear garden. UPVC double-glazing & Gas Central Heating.

Get in contact with our local Wombourne office to view this stylish two bedroom semi-detached home.

We are advised by our client that this property is: Freehold, Council Tax Band - B, EPC - C

- DELIGHTFUL TWO BEDROOM SEMI-DETACHED HOME
- OFF ROAD PARKING
- GARAGE SETBACK FROM THE FRONT
- SOUTH WESTERLY FACING REAR GARDEN
- IDEAL FOR FIRST TIME BUYERS OR DOWNSIZERS
- FREEHOLD. COUNCIL TAX BAND B. EPC C