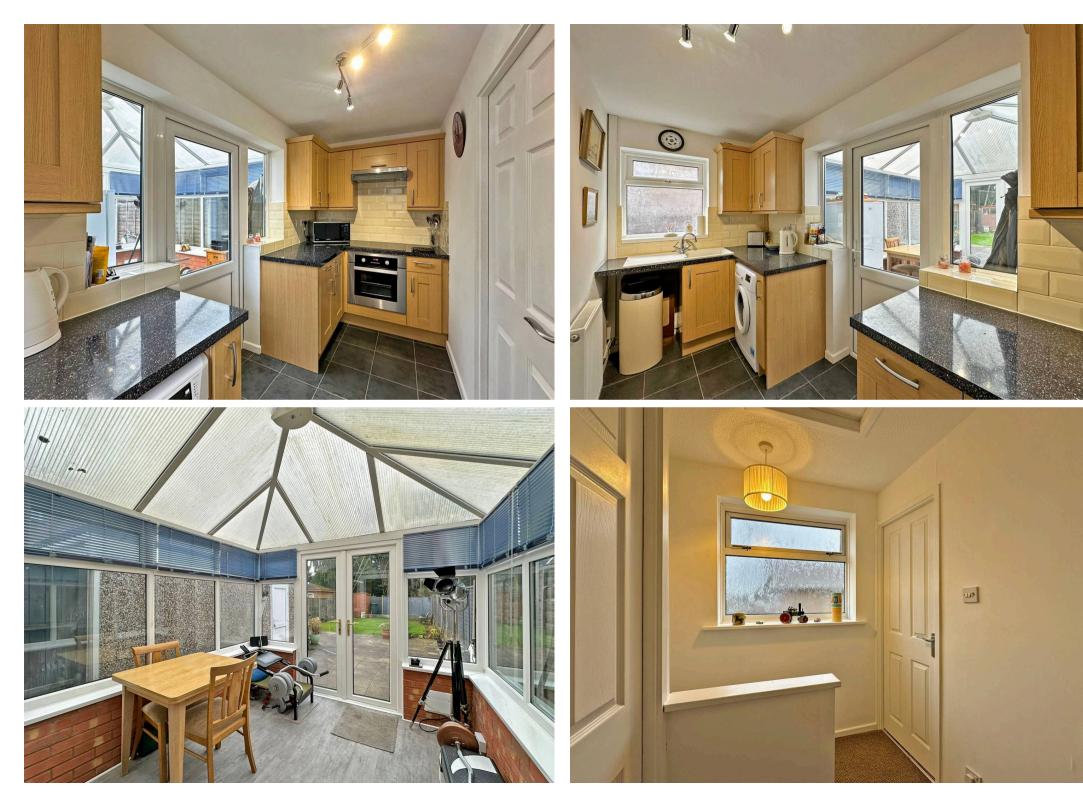

With accommodation briefly as follows; Entrance hall; lounge with attractive Italian marble gas fireplace; fitted kitchen that comes with wall and base units also benefitting an integrated oven with induction hobs above and space for a washing machine and ; UPVC conservatory; with two good size bedrooms & modern re-fitted bathroom to the first floor. Also featuring spacious block-paved driveway, garage, and enclosed rear garden. UPVC double-glazing & Gas Central Heating.