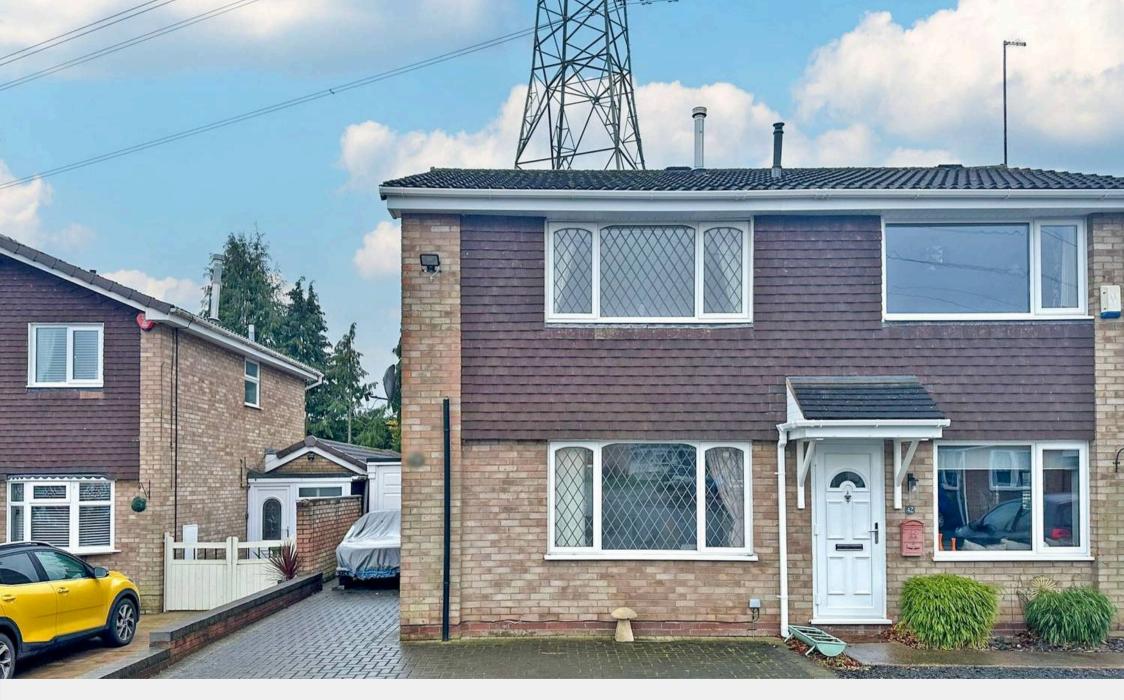

## Wombourne, Wolverhampton

Modern style two bedroom semi-detached house benefitting a conservatory & garage, occupying an ample plot within Poolhouse Farm development handy for the excellent village facilities including schools of all grades and the Sainsbury's store.

With accommodation briefly as follows; Entrance hall; lounge with attractive Italian marble gas fireplace; fitted kitchen that comes with wall and base units also benefitting an integrated oven with induction hobs above and space for a washing machine and ; UPVC conservatory; with two good size bedrooms & modern re-fitted bathroom to the first floor. Also featuring spacious block-paved driveway, garage, and enclosed rear garden. UPVC double-glazing & Gas Central Heating.

Get in contact with our local Wombourne office to view this stylish two bedroom semi-detached home.

We are advised by our client that this property is: Freehold, Council Tax Band - B, EPC - C

- DELIGHTFUL TWO BEDROOM SEMI-DETACHED HOME
- OFF ROAD PARKING
- GARAGE SETBACK FROM THE FRONT
- SOUTH WESTERLY FACING REAR GARDEN
- IDEAL FOR FIRST TIME BUYERS OR DOWNSIZERS
- FREEHOLD. COUNCIL TAX BAND B. EPC C