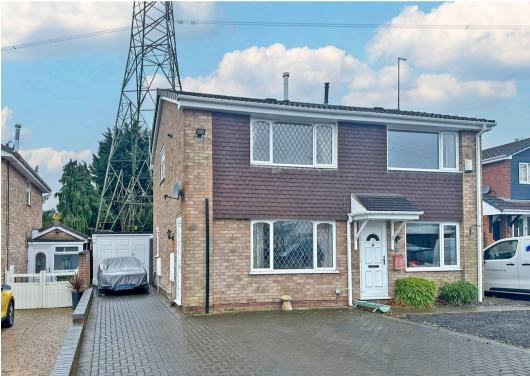

44 Forge Valley Way, Wombourne - WV5 8JT £229,950

## 44 Forge Valley Way

## Wombourne, Wolverhampton

Modern style two bedroom semi-detached house benefitting a conservatory & garage, occupying an ample plot within Poolhouse Farm development handy for the excellent village facilities including schools of all grades and the Sainsbury's store.

With accommodation briefly as follows; Entrance hall; lounge with attractive Italian marble gas fireplace; fitted kitchen that comes with wall and base units also benefitting an integrated oven with induction hobs above and space for a washing machine and ; UPVC conservatory; with two good size bedrooms & modern re-fitted bathroom to the first floor. Also featuring spacious block-paved driveway, garage, and enclosed rear garden. UPVC double-glazing & Gas Central Heating.