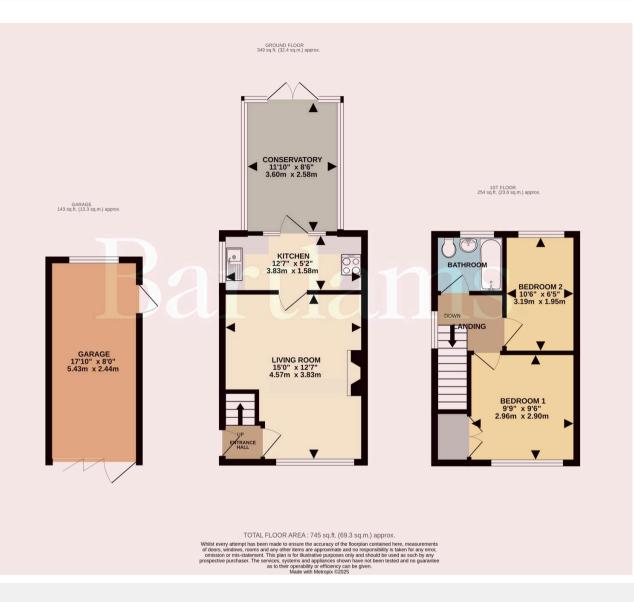

With accommodation briefly as follows; Entrance hall; lounge with attractive Italian marble gas fireplace; fitted kitchen that comes with wall and base units also benefitting an integrated oven with induction hobs above and space for a washing machine and ; UPVC conservatory; with two good size bedrooms & modern re-fitted bathroom to the first floor. Also featuring spacious block-paved driveway, garage, and enclosed rear garden. UPVC double-glazing & Gas Central Heating.