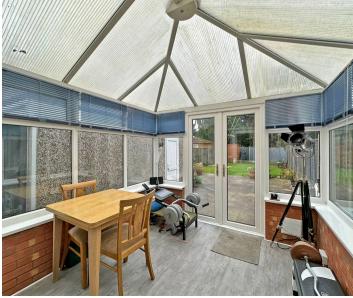

With accommodation briefly as follows; Entrance hall; lounge with attractive Italian marble gas fireplace; fitted kitchen that comes with wall and base units also benefitting an integrated oven with induction hobs above and space for a washing machine and ; UPVC conservatory; with two good size bedrooms & modern re-fitted bathroom to the first floor. Also featuring spacious block-paved driveway, garage, and enclosed rear garden. UPVC double-glazing & Gas Central Heating.