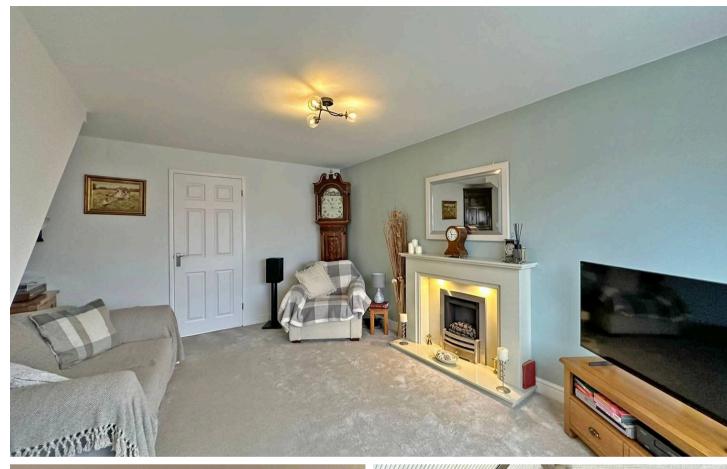

With accommodation briefly as follows; Entrance hall; lounge with attractive Italian marble gas fireplace; fitted kitchen that comes with wall and base units also benefitting an integrated oven with induction hobs above and space for a washing machine and ; UPVC conservatory; with two good size bedrooms & modern re-fitted bathroom to the first floor. Also featuring spacious block-paved driveway, garage, and enclosed rear garden. UPVC double-glazing & Gas Central Heating.