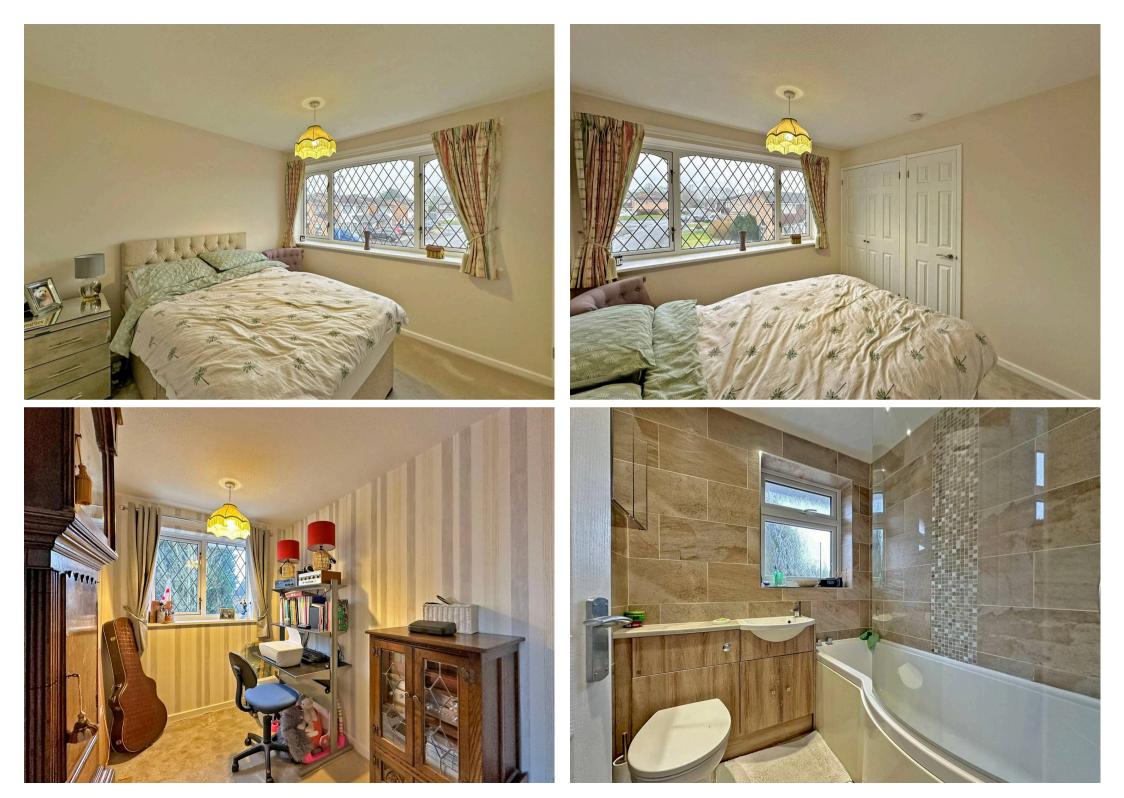

With accommodation briefly as follows; Entrance hall; lounge with attractive Italian marble gas fireplace; fitted kitchen that comes with wall and base units also benefitting an integrated oven with induction hobs above and space for a washing machine and ; UPVC conservatory; with two good size bedrooms & modern re-fitted bathroom to the first floor. Also featuring spacious block-paved driveway, garage, and enclosed rear garden. UPVC double-glazing & Gas Central Heating.