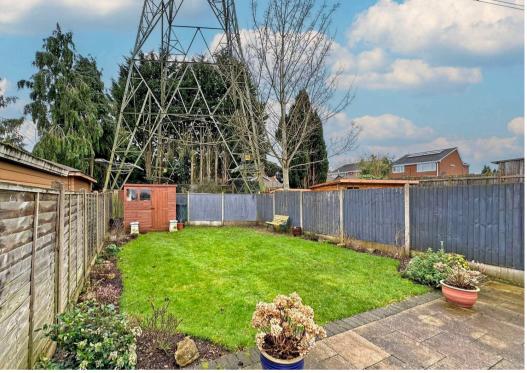

With accommodation briefly as follows; Entrance hall; lounge with attractive Italian marble gas fireplace; fitted kitchen that comes with wall and base units also benefitting an integrated oven with induction hobs above and space for a washing machine and ; UPVC conservatory; with two good size bedrooms & modern re-fitted bathroom to the first floor. Also featuring spacious block-paved driveway, garage, and enclosed rear garden. UPVC double-glazing & Gas Central Heating.

Get in contact with our local Wombourne office to view this stylish two bedroom semi-detached home.

We are advised by our client that this property is: Freehold, Council Tax Band - B, EPC - C

- DELIGHTFUL TWO BEDROOM SEMI-DETACHED HOME
- OFF ROAD PARKING
- GARAGE SETBACK FROM THE FRONT
- SOUTH WESTERLY FACING REAR GARDEN
- IDEAL FOR FIRST TIME BUYERS OR DOWNSIZERS
- FREEHOLD. COUNCIL TAX BAND B. EPC C