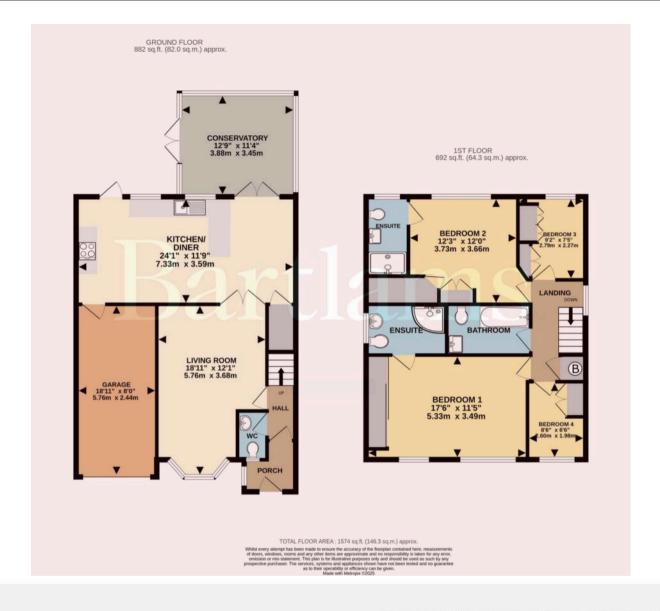

Step inside this impressive home to discover an entrance porch leading to a hall with a convenient guest WC and wash hand basin. The cosy living room features a bay window to the front, allowing plenty of natural light, and an electric fireplace as a focal point. The open-plan kitchen is fitted with granite worktops, sink with integrated drainer grooves, electric hobs and a wide range of wall and base units and boasts high-quality integrated AEG appliances, including a double oven, microwave, wine cooler, dishwasher, and space for a large American-style fridge freezer. The kitchen also includes a practical dining area. At the rear, the fully double-glazed conservatory, complete with a solid roof and French doors to the garden, provides a delightful space to relax in all year round.

## 4 Monks Close

Wombourne, Wolverhampton

The first floor features two generously sized bedrooms, both offering ample fitted storage and benefitting from en-suite shower rooms with walk-in showers, WCs, and wash hand basins. There are two further bedrooms, also with fitted storage, ideal as children's rooms or home office spaces. Completing the interior is a stylish family bathroom with a bath, WC, and wash hand basin.