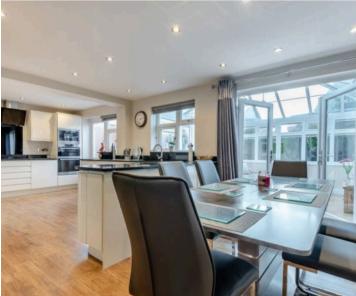

Step inside this impressive home to discover an entrance porch leading to a hall with a convenient guest WC and wash hand basin. The cosy living room features a bay window to the front, allowing plenty of natural light, and an electric fireplace as a focal point. The open-plan kitchen is fitted with granite worktops, sink with integrated drainer grooves, electric hobs and a wide range of wall and base units and boasts high-quality integrated AEG appliances, including a double oven, microwave, wine cooler, dishwasher, and space for a large American-style fridge freezer. The kitchen also includes a practical dining area. At the rear, the fully double-glazed conservatory, complete with a solid roof and French doors to the garden, provides a delightful space to relax in all year round.