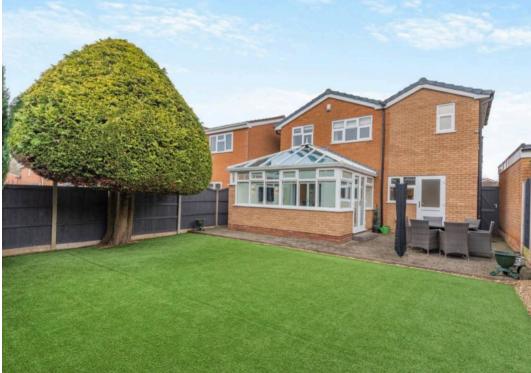

To the front of the property is a private driveway leading to the entrance, an electrically operated garage door, and gated side access to the rear garden. The south-westerly facing rear garden can also be accessed from the kitchen and conservatory and offers a level, artificially lawned space with a patio seating area. The garden is private and low maintenance, creating a fantastic setting for hosting friends and family.