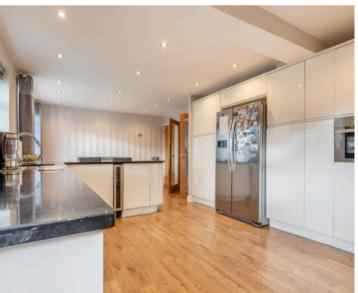

Step inside this impressive home to discover an entrance porch leading to a hall with a convenient guest WC and wash hand basin. The cosy living room features a bay window to the front, allowing plenty of natural light, and an electric fireplace as a focal point. The open-plan kitchen is fitted with granite worktops, sink with integrated drainer grooves, electric hobs and a wide range of wall and base units and boasts high-quality integrated AEG appliances, including a double oven, microwave, wine cooler, dishwasher, and space for a large American-style fridge freezer. The kitchen also includes a practical dining area. At the rear, the fully double-glazed conservatory, complete with a solid roof and French doors to the garden, provides a delightful space to relax in all year round.