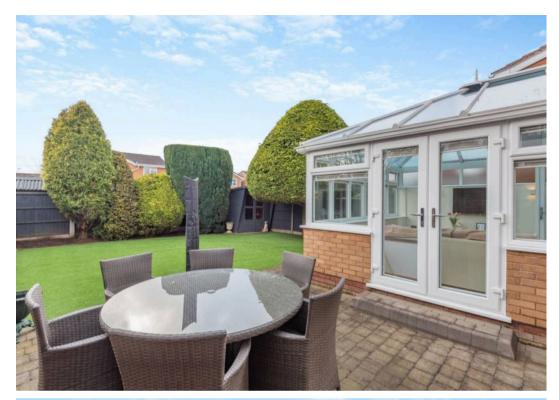

To the front of the property is a private driveway leading to the entrance, an electrically operated garage door, and gated side access to the rear garden. The south-westerly facing rear garden can also be accessed from the kitchen and conservatory and offers a level, artificially lawned space with a patio seating area. The garden is private and low maintenance, creating a fantastic setting for hosting friends and family.