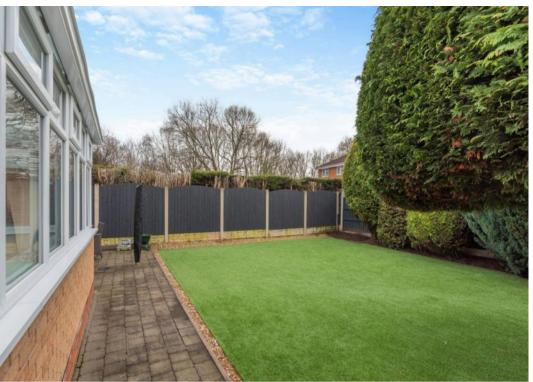

To the front of the property is a private driveway leading to the entrance, an electrically operated garage door, and gated side access to the rear garden. The south-westerly facing rear garden can also be accessed from the kitchen and conservatory and offers a level, artificially lawned space with a patio seating area. The garden is private and low maintenance, creating a fantastic setting for hosting friends and family.