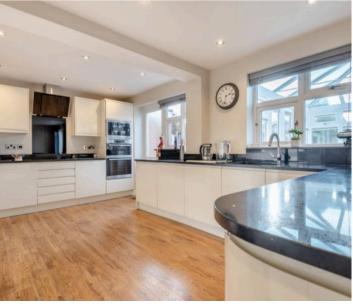

Step inside this impressive home to discover an entrance porch leading to a hall with a convenient guest WC and wash hand basin. The cosy living room features a bay window to the front, allowing plenty of natural light, and an electric fireplace as a focal point. The open-plan kitchen is fitted with granite worktops, sink with integrated drainer grooves, electric hobs and a wide range of wall and base units and boasts high-quality integrated AEG appliances, including a double oven, microwave, wine cooler, dishwasher, and space for a large American-style fridge freezer. The kitchen also includes a practical dining area. At the rear, the fully double-glazed conservatory, complete with a solid roof and French doors to the garden, provides a delightful space to relax in all year round.