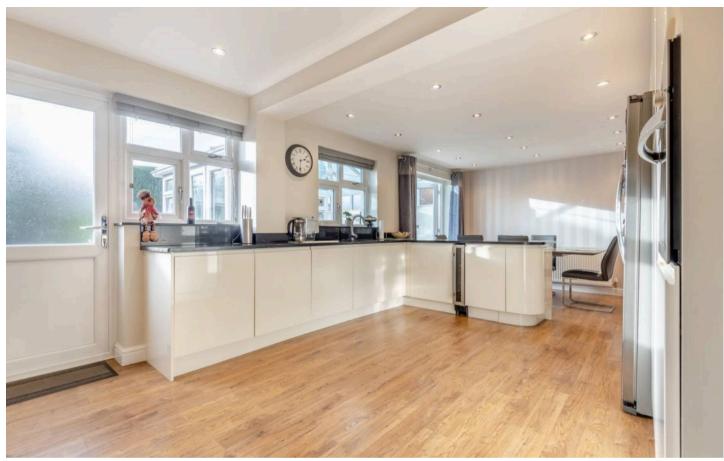

Step inside this impressive home to discover an entrance porch leading to a hall with a convenient guest WC and wash hand basin. The cosy living room features a bay window to the front, allowing plenty of natural light, and an electric fireplace as a focal point. The open-plan kitchen is fitted with granite worktops, sink with integrated drainer grooves, electric hobs and a wide range of wall and base units and boasts high-quality integrated AEG appliances, including a double oven, microwave, wine cooler, dishwasher, and space for a large American-style fridge freezer. The kitchen also includes a practical dining area. At the rear, the fully double-glazed conservatory, complete with a solid roof and French doors to the garden, provides a delightful space to relax in all year round.