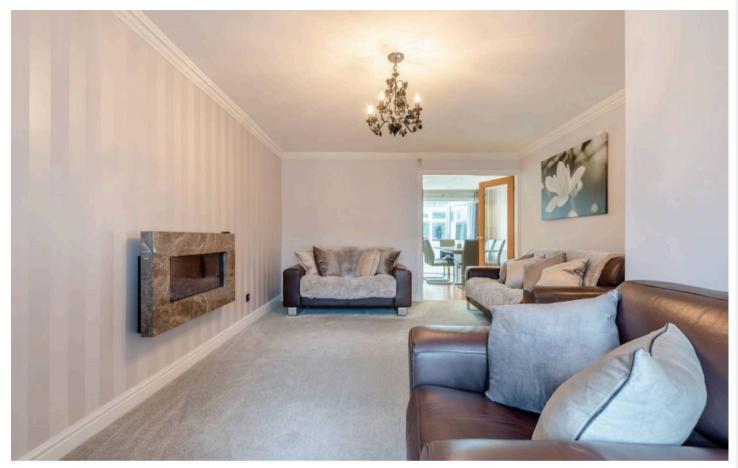

Step inside this impressive home to discover an entrance porch leading to a hall with a convenient guest WC and wash hand basin. The cosy living room features a bay window to the front, allowing plenty of natural light, and an electric fireplace as a focal point. The open-plan kitchen is fitted with granite worktops, sink with integrated drainer grooves, electric hobs and a wide range of wall and base units and boasts high-quality integrated AEG appliances, including a double oven, microwave, wine cooler, dishwasher, and space for a large American-style fridge freezer. The kitchen also includes a practical dining area. At the rear, the fully double-glazed conservatory, complete with a solid roof and French doors to the garden, provides a delightful space to relax in all year round.