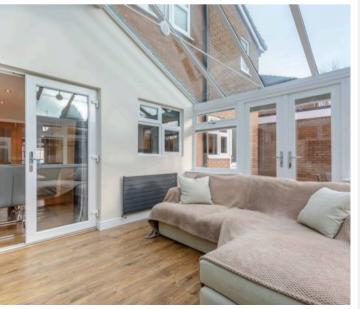

Step inside this impressive home to discover an entrance porch leading to a hall with a convenient guest WC and wash hand basin. The cosy living room features a bay window to the front, allowing plenty of natural light, and an electric fireplace as a focal point. The open-plan kitchen is fitted with granite worktops, sink with integrated drainer grooves, electric hobs and a wide range of wall and base units and boasts high-quality integrated AEG appliances, including a double oven, microwave, wine cooler, dishwasher, and space for a large American-style fridge freezer. The kitchen also includes a practical dining area. At the rear, the fully double-glazed conservatory, complete with a solid roof and French doors to the garden, provides a delightful space to relax in all year round.