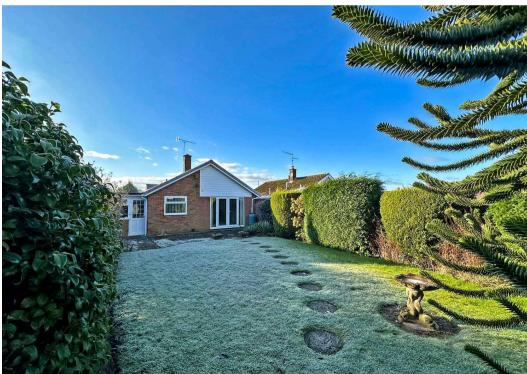

## 3 Hawkswell Avenue

Wombourne, Wolverhampton

The exterior offers ample private parking at the front for multiple vehicles, along with an established front garden. The immaculately maintained rear garden features a lawn and can be accessed from both the living room and kitchen. It also includes a large patio area bordered by shrubs, making it the perfect space for relaxing and enjoying the sunshine.