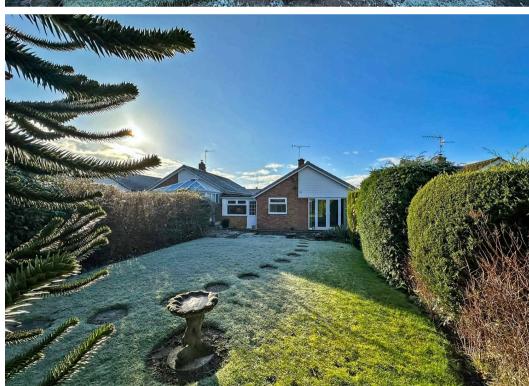

## 3 Hawkswell Avenue

Wombourne, Wolverhampton

The exterior offers ample private parking at the front for multiple vehicles, along with an established front garden. The immaculately maintained rear garden features a lawn and can be accessed from both the living room and kitchen. It also includes a large patio area bordered by shrubs, making it the perfect space for relaxing and enjoying the sunshine.