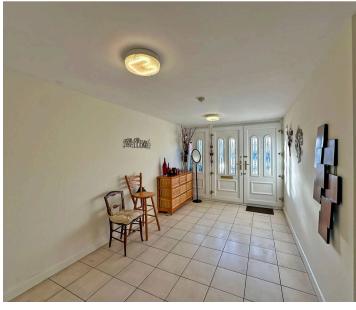

Step inside this property to discover its generous and well-planned layout. The spacious lobby provides a practical space for storage and leads to either the entrance hall or the kitchen. The living room features a gas fireplace and French doors that open onto the garden, creating a cosy yet light-filled space. The well-designed kitchen is fitted with high-quality Bosch appliances, including an integrated oven with induction hobs, a washing machine, a fridge-freezer, and a one-and-a-half sink with drainer. Off the kitchen, a dining room is accessed through an arched entrance with exposed brick, adding a touch of character to the home.