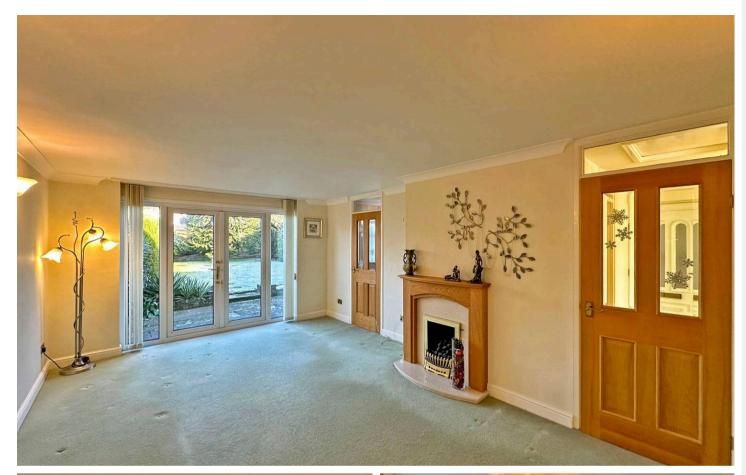

Step inside this property to discover its generous and well-planned layout. The spacious lobby provides a practical space for storage and leads to either the entrance hall or the kitchen. The living room features a gas fireplace and French doors that open onto the garden, creating a cosy yet light-filled space. The well-designed kitchen is fitted with high-quality Bosch appliances, including an integrated oven with induction hobs, a washing machine, a fridge-freezer, and a one-and-a-half sink with drainer. Off the kitchen, a dining room is accessed through an arched entrance with exposed brick, adding a touch of character to the home.