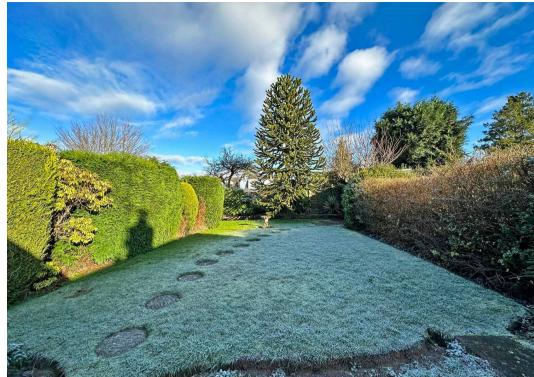

## 3 Hawkswell Avenue

Wombourne, Wolverhampton

The exterior offers ample private parking at the front for multiple vehicles, along with an established front garden. The immaculately maintained rear garden features a lawn and can be accessed from both the living room and kitchen. It also includes a large patio area bordered by shrubs, making it the perfect space for relaxing and enjoying the sunshine.