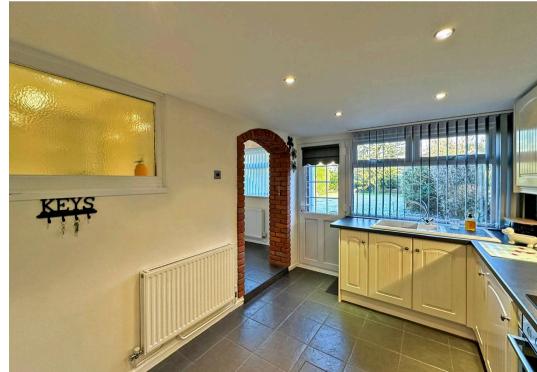

Step inside this property to discover its generous and well-planned layout. The spacious lobby provides a practical space for storage and leads to either the entrance hall or the kitchen. The living room features a gas fireplace and French doors that open onto the garden, creating a cosy yet light-filled space. The well-designed kitchen is fitted with high-quality Bosch appliances, including an integrated oven with induction hobs, a washing machine, a fridge-freezer, and a one-and-a-half sink with drainer. Off the kitchen, a dining room is accessed through an arched entrance with exposed brick, adding a touch of character to the home.