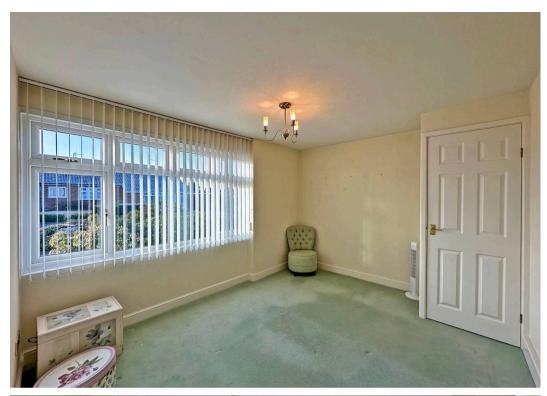

There are two spacious bedrooms, with the principal bedroom benefitting from built-in storage. The interior is completed by a delightful shower room, which features an enclosed corner shower, WC, and wash hand basin.