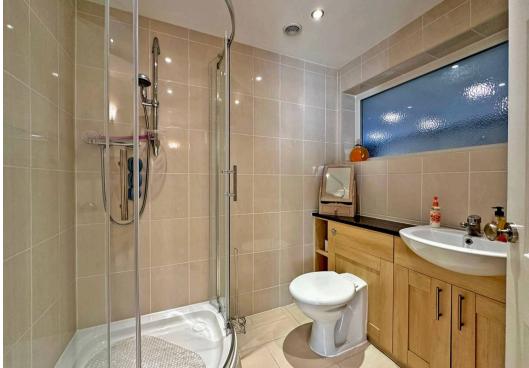

There are two spacious bedrooms, with the principal bedroom benefitting from built-in storage. The interior is completed by a delightful shower room, which features an enclosed corner shower, WC, and wash hand basin.