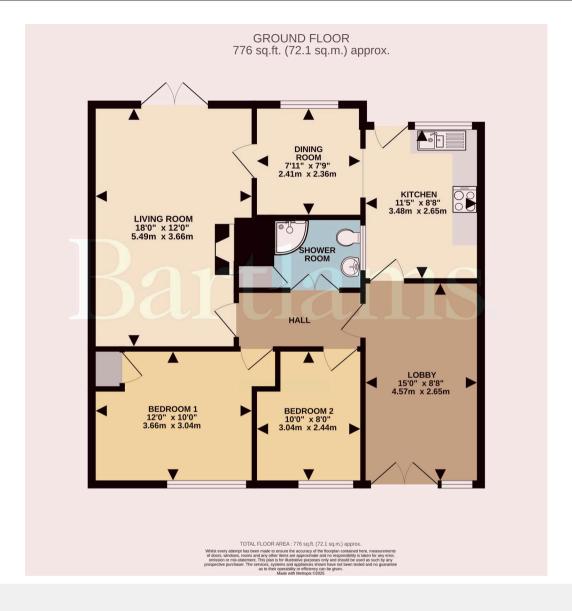

Step inside this property to discover its generous and well-planned layout. The spacious lobby provides a practical space for storage and leads to either the entrance hall or the kitchen. The living room features a gas fireplace and French doors that open onto the garden, creating a cosy yet light-filled space. The well-designed kitchen is fitted with high-quality Bosch appliances, including an integrated oven with induction hobs, a washing machine, a fridge-freezer, and a one-and-a-half sink with drainer. Off the kitchen, a dining room is accessed through an arched entrance with exposed brick, adding a touch of character to the home.

There are two spacious bedrooms, with the principal bedroom benefitting from built-in storage. The interior is completed by a delightful shower room, which features an enclosed corner shower, WC, and wash hand basin.