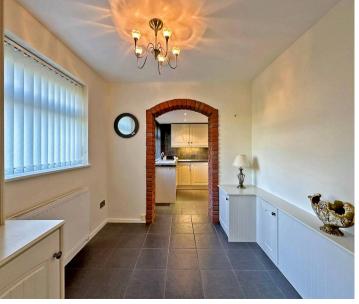

Step inside this property to discover its generous and well-planned layout. The spacious lobby provides a practical space for storage and leads to either the entrance hall or the kitchen. The living room features a gas fireplace and French doors that open onto the garden, creating a cosy yet light-filled space. The well-designed kitchen is fitted with high-quality Bosch appliances, including an integrated oven with induction hobs, a washing machine, a fridge-freezer, and a one-and-a-half sink with drainer. Off the kitchen, a dining room is accessed through an arched entrance with exposed brick, adding a touch of character to the home.