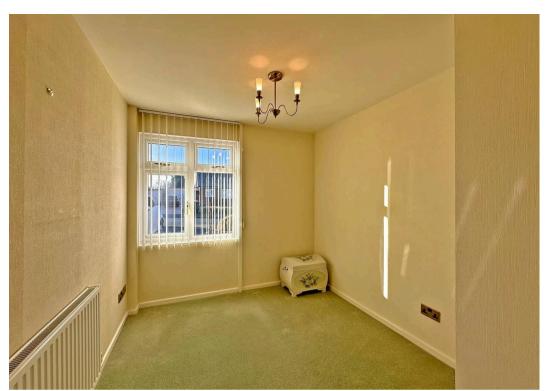

There are two spacious bedrooms, with the principal bedroom benefitting from built-in storage. The interior is completed by a delightful shower room, which features an enclosed corner shower, WC, and wash hand basin.