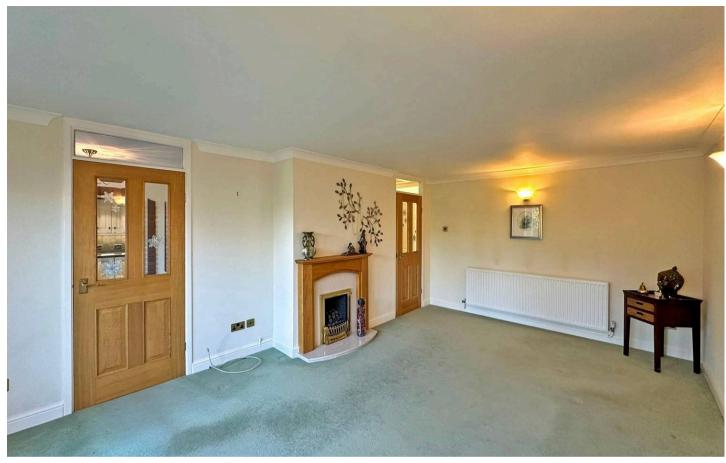

Step inside this property to discover its generous and well-planned layout. The spacious lobby provides a practical space for storage and leads to either the entrance hall or the kitchen. The living room features a gas fireplace and French doors that open onto the garden, creating a cosy yet light-filled space. The well-designed kitchen is fitted with high-quality Bosch appliances, including an integrated oven with induction hobs, a washing machine, a fridge-freezer, and a one-and-a-half sink with drainer. Off the kitchen, a dining room is accessed through an arched entrance with exposed brick, adding a touch of character to the home.