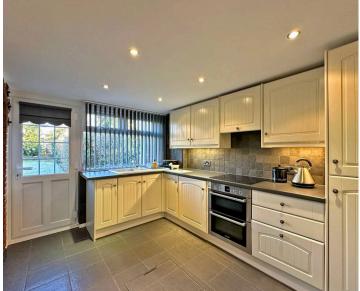

Step inside this property to discover its generous and well-planned layout. The spacious lobby provides a practical space for storage and leads to either the entrance hall or the kitchen. The living room features a gas fireplace and French doors that open onto the garden, creating a cosy yet light-filled space. The well-designed kitchen is fitted with high-quality Bosch appliances, including an integrated oven with induction hobs, a washing machine, a fridge-freezer, and a one-and-a-half sink with drainer. Off the kitchen, a dining room is accessed through an arched entrance with exposed brick, adding a touch of character to the home.