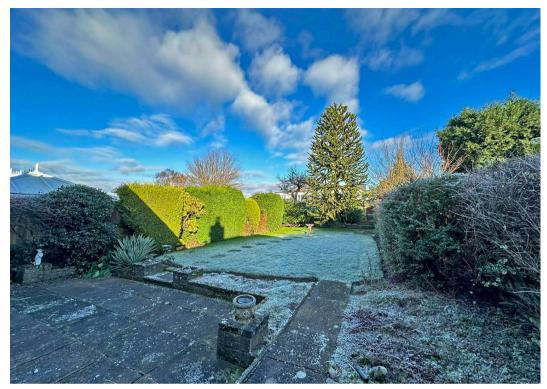

## 3 Hawkswell Avenue

Wombourne, Wolverhampton

The exterior offers ample private parking at the front for multiple vehicles, along with an established front garden. The immaculately maintained rear garden features a lawn and can be accessed from both the living room and kitchen. It also includes a large patio area bordered by shrubs, making it the perfect space for relaxing and enjoying the sunshine.