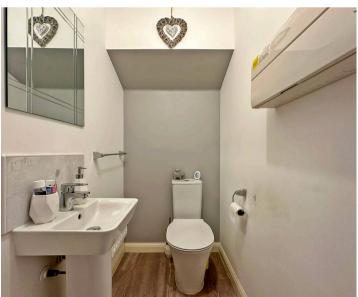

The inside layout briefly includes: An entrance hall with convenient guest WC with wash hand basin; an openplan style living space showcasing a modern kitchen fitted with a variety of wall and base units along with a host of integrated appliances including an oven with gas hobs above, fridge freezer, dish washer and washing machine; living area with french doors opening out onto the garden patio allowing plenty of light into the room; upstairs are two double bedrooms, one to the front and one to the back, both offering plenty of storage space; stylish family bathroom benefitting a bath with shower attachment, WC and wash hand basin, completing the interior of the home.