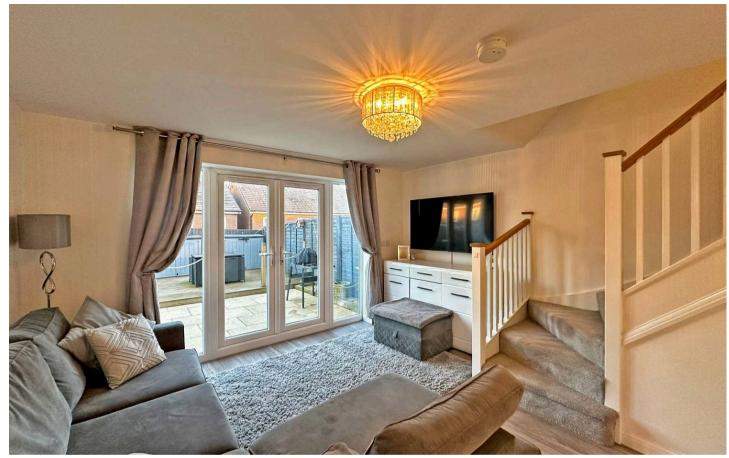

The inside layout briefly includes: An entrance hall with convenient guest WC with wash hand basin; an openplan style living space showcasing a modern kitchen fitted with a variety of wall and base units along with a host of integrated appliances including an oven with gas hobs above, fridge freezer, dish washer and washing machine; living area with french doors opening out onto the garden patio allowing plenty of light into the room; upstairs are two double bedrooms, one to the front and one to the back, both offering plenty of storage space; stylish family bathroom benefitting a bath with shower attachment, WC and wash hand basin, completing the interior of the home.

## 10 Appletree Close

Wombourne, Wolverhampton

Outside presents private parking for multiple vehicles adjacent to an easily maintainable front garden approaching the front door and a spectacular rear garden showcasing patio, decking and lawned areas all to be enjoyed whilst soaking in the sun. The garden can be accessed from the family room or the gated side access for added convenience.