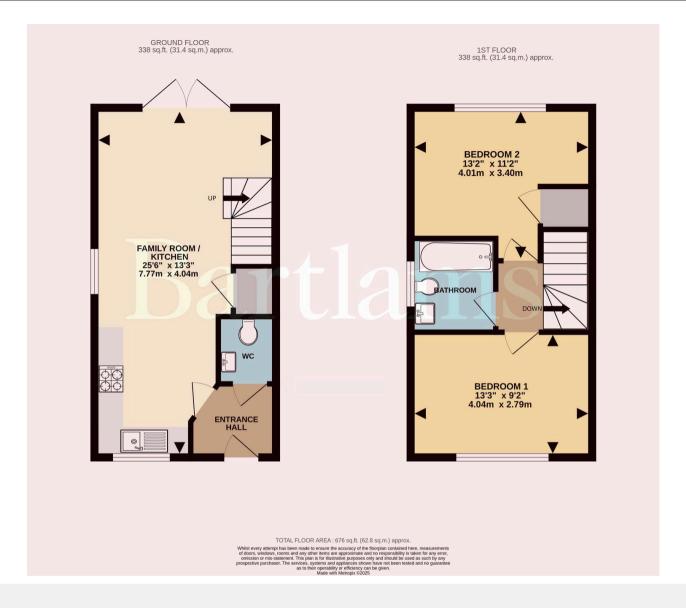

The inside layout briefly includes: An entrance hall with convenient guest WC with wash hand basin; an openplan style living space showcasing a modern kitchen fitted with a variety of wall and base units along with a host of integrated appliances including an oven with gas hobs above, fridge freezer, dish washer and washing machine; living area with french doors opening out onto the garden patio allowing plenty of light into the room; upstairs are two double bedrooms, one to the front and one to the back, both offering plenty of storage space; stylish family bathroom benefitting a bath with shower attachment, WC and wash hand basin, completing the interior of the home.