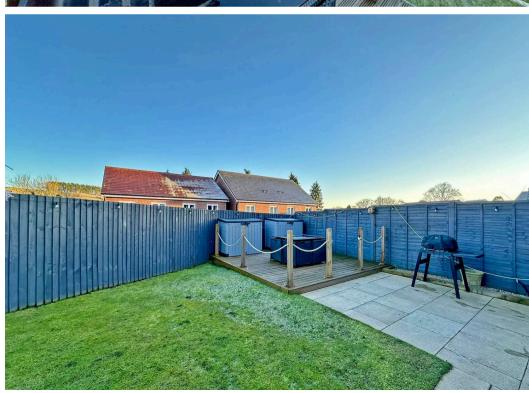

## 10 Appletree Close

Wombourne, Wolverhampton

Outside presents private parking for multiple vehicles adjacent to an easily maintainable front garden approaching the front door and a spectacular rear garden showcasing patio, decking and lawned areas all to be enjoyed whilst soaking in the sun. The garden can be accessed from the family room or the gated side access for added convenience.