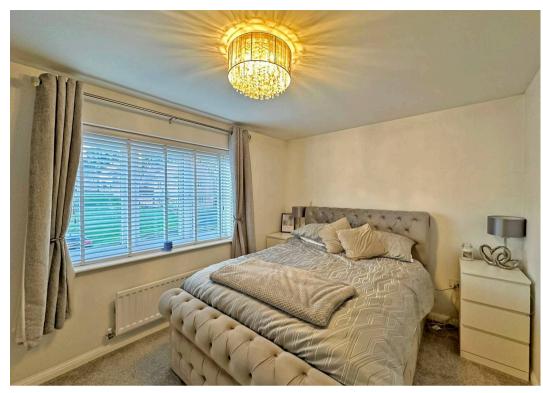

The inside layout briefly includes: An entrance hall with convenient guest WC with wash hand basin; an openplan style living space showcasing a modern kitchen fitted with a variety of wall and base units along with a host of integrated appliances including an oven with gas hobs above, fridge freezer, dish washer and washing machine; living area with french doors opening out onto the garden patio allowing plenty of light into the room; upstairs are two double bedrooms, one to the front and one to the back, both offering plenty of storage space; stylish family bathroom benefitting a bath with shower attachment, WC and wash hand basin, completing the interior of the home.