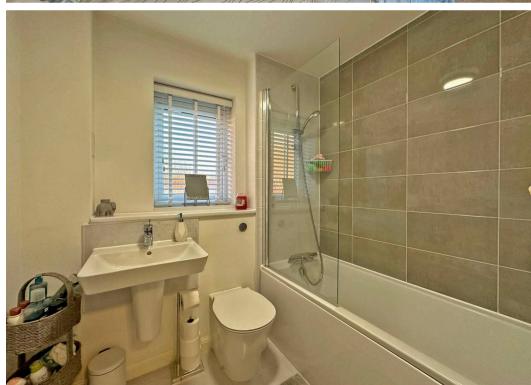

The inside layout briefly includes: An entrance hall with convenient guest WC with wash hand basin; an openplan style living space showcasing a modern kitchen fitted with a variety of wall and base units along with a host of integrated appliances including an oven with gas hobs above, fridge freezer, dish washer and washing machine; living area with french doors opening out onto the garden patio allowing plenty of light into the room; upstairs are two double bedrooms, one to the front and one to the back, both offering plenty of storage space; stylish family bathroom benefitting a bath with shower attachment, WC and wash hand basin, completing the interior of the home.