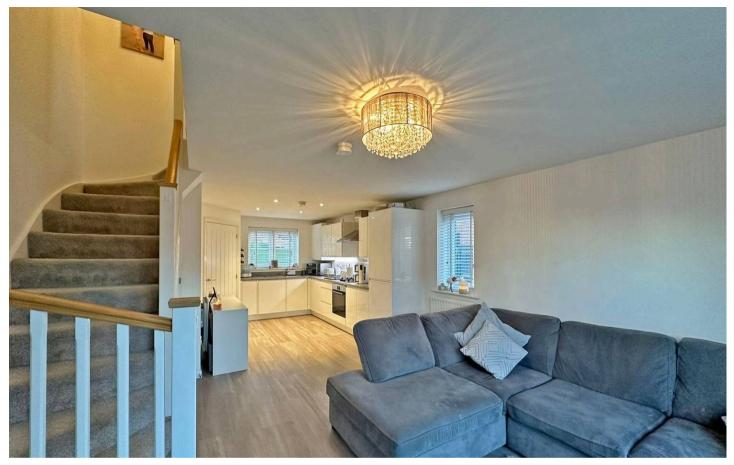

The inside layout briefly includes: An entrance hall with convenient guest WC with wash hand basin; an openplan style living space showcasing a modern kitchen fitted with a variety of wall and base units along with a host of integrated appliances including an oven with gas hobs above, fridge freezer, dish washer and washing machine; living area with french doors opening out onto the garden patio allowing plenty of light into the room; upstairs are two double bedrooms, one to the front and one to the back, both offering plenty of storage space; stylish family bathroom benefitting a bath with shower attachment, WC and wash hand basin, completing the interior of the home.