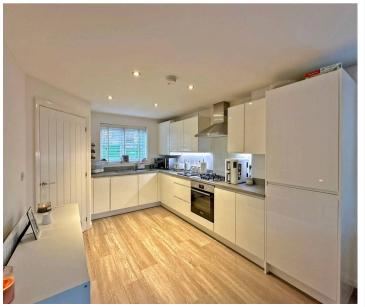

The inside layout briefly includes: An entrance hall with convenient guest WC with wash hand basin; an openplan style living space showcasing a modern kitchen fitted with a variety of wall and base units along with a host of integrated appliances including an oven with gas hobs above, fridge freezer, dish washer and washing machine; living area with french doors opening out onto the garden patio allowing plenty of light into the room; upstairs are two double bedrooms, one to the front and one to the back, both offering plenty of storage space; stylish family bathroom benefitting a bath with shower attachment, WC and wash hand basin, completing the interior of the home.