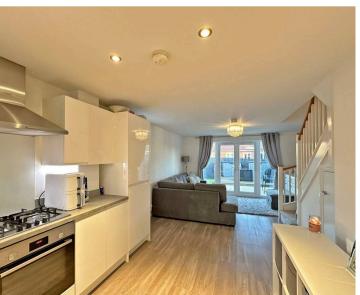

The inside layout briefly includes: An entrance hall with convenient guest WC with wash hand basin; an openplan style living space showcasing a modern kitchen fitted with a variety of wall and base units along with a host of integrated appliances including an oven with gas hobs above, fridge freezer, dish washer and washing machine; living area with french doors opening out onto the garden patio allowing plenty of light into the room; upstairs are two double bedrooms, one to the front and one to the back, both offering plenty of storage space; stylish family bathroom benefitting a bath with shower attachment, WC and wash hand basin, completing the interior of the home.