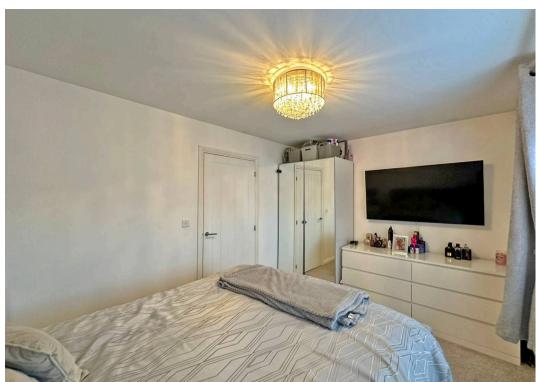

The inside layout briefly includes: An entrance hall with convenient guest WC with wash hand basin; an openplan style living space showcasing a modern kitchen fitted with a variety of wall and base units along with a host of integrated appliances including an oven with gas hobs above, fridge freezer, dish washer and washing machine; living area with french doors opening out onto the garden patio allowing plenty of light into the room; upstairs are two double bedrooms, one to the front and one to the back, both offering plenty of storage space; stylish family bathroom benefitting a bath with shower attachment, WC and wash hand basin, completing the interior of the home.