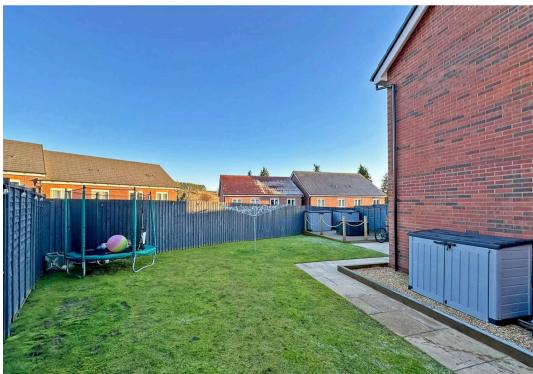

## 10 Appletree Close

Wombourne, Wolverhampton

Outside presents private parking for multiple vehicles adjacent to an easily maintainable front garden approaching the front door and a spectacular rear garden showcasing patio, decking and lawned areas all to be enjoyed whilst soaking in the sun. The garden can be accessed from the family room or the gated side access for added convenience.