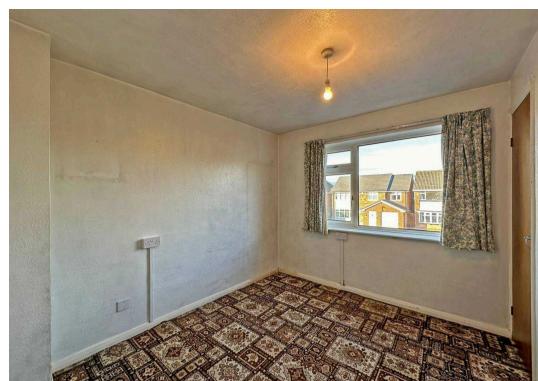

The interior layout has been usefully enlarged and includes: A spacious entrance hall with built-in cupboard housing the gas fired boiler; large through lounge with living flame gas fire; an adjoining dining room; fitted kitchen with a range of wall and base units, integrated oven, a one and a half sink with drainer, window overlooking the garden and a back door into the garden; three double bedrooms, all benefitting wardrobes; and a bathroom with bathtub, walk-in shower and wash hand basin. There is a large Garage (15'9" x 8'0") to the side set behind a wide driveway offering plenty of storage space. At the rear is a lawned garden accessed from the kitchen or gated side entry presenting patio areas and privacy, ideal for when hosting friends and family.