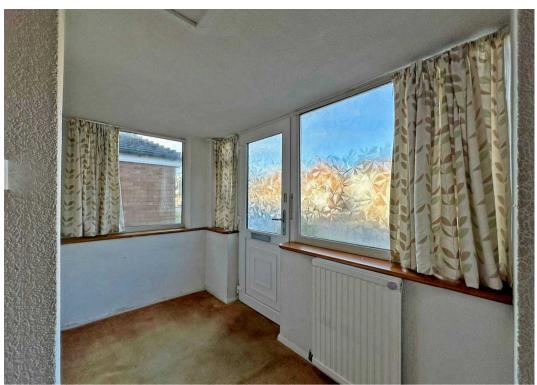

The interior layout has been usefully enlarged and includes: A spacious entrance hall with built-in cupboard housing the gas fired boiler; large through lounge with living flame gas fire; an adjoining dining room; fitted kitchen with a range of wall and base units, integrated oven, a one and a half sink with drainer, window overlooking the garden and a back door into the garden; three double bedrooms, all benefitting wardrobes; and a bathroom with bathtub, walk-in shower and wash hand basin. There is a large Garage (15'9" x 8'0") to the side set behind a wide driveway offering plenty of storage space. At the rear is a lawned garden accessed from the kitchen or gated side entry presenting patio areas and privacy, ideal for when hosting friends and family.