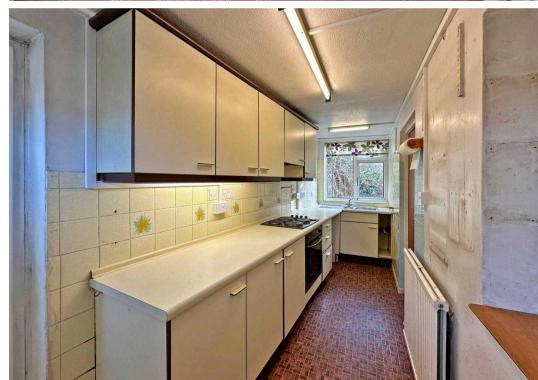

The interior layout has been usefully enlarged and includes: A spacious entrance hall with built-in cupboard housing the gas fired boiler; large through lounge with living flame gas fire; an adjoining dining room; fitted kitchen with a range of wall and base units, integrated oven, a one and a half sink with drainer, window overlooking the garden and a back door into the garden; three double bedrooms, all benefitting wardrobes; and a bathroom with bathtub, walk-in shower and wash hand basin. There is a large Garage (15'9" x 8'0") to the side set behind a wide driveway offering plenty of storage space. At the rear is a lawned garden accessed from the kitchen or gated side entry presenting patio areas and privacy, ideal for when hosting friends and family.