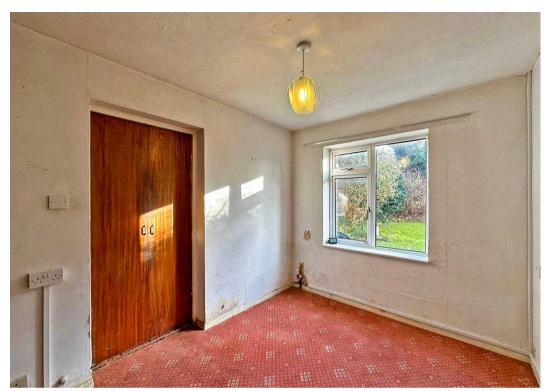

The interior layout has been usefully enlarged and includes: A spacious entrance hall with built-in cupboard housing the gas fired boiler; large through lounge with living flame gas fire; an adjoining dining room; fitted kitchen with a range of wall and base units, integrated oven, a one and a half sink with drainer, window overlooking the garden and a back door into the garden; three double bedrooms, all benefitting wardrobes; and a bathroom with bathtub, walk-in shower and wash hand basin. There is a large Garage (15'9" x 8'0") to the side set behind a wide driveway offering plenty of storage space. At the rear is a lawned garden accessed from the kitchen or gated side entry presenting patio areas and privacy, ideal for when hosting friends and family.