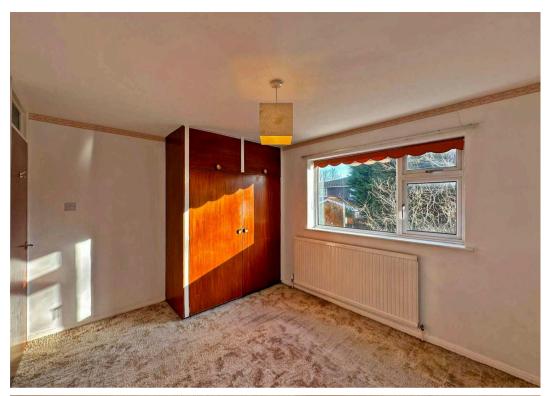

The interior layout has been usefully enlarged and includes: A spacious entrance hall with built-in cupboard housing the gas fired boiler; large through lounge with living flame gas fire; an adjoining dining room; fitted kitchen with a range of wall and base units, integrated oven, a one and a half sink with drainer, window overlooking the garden and a back door into the garden; three double bedrooms, all benefitting wardrobes; and a bathroom with bathtub, walk-in shower and wash hand basin. There is a large Garage (15'9" x 8'0") to the side set behind a wide driveway offering plenty of storage space. At the rear is a lawned garden accessed from the kitchen or gated side entry presenting patio areas and privacy, ideal for when hosting friends and family.