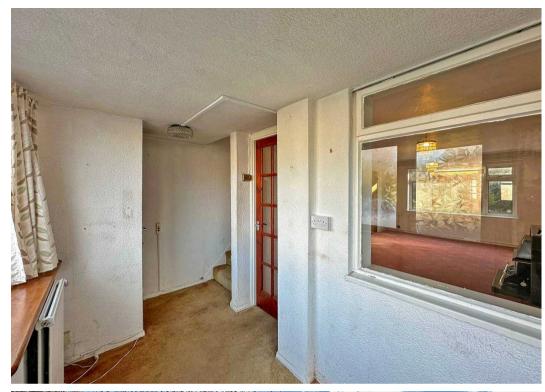

The interior layout has been usefully enlarged and includes: A spacious entrance hall with built-in cupboard housing the gas fired boiler; large through lounge with living flame gas fire; an adjoining dining room; fitted kitchen with a range of wall and base units, integrated oven, a one and a half sink with drainer, window overlooking the garden and a back door into the garden; three double bedrooms, all benefitting wardrobes; and a bathroom with bathtub, walk-in shower and wash hand basin. There is a large Garage (15'9" x 8'0") to the side set behind a wide driveway offering plenty of storage space. At the rear is a lawned garden accessed from the kitchen or gated side entry presenting patio areas and privacy, ideal for when hosting friends and family.