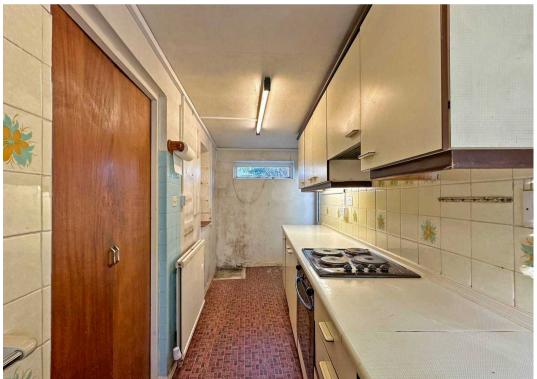

The interior layout has been usefully enlarged and includes: A spacious entrance hall with built-in cupboard housing the gas fired boiler; large through lounge with living flame gas fire; an adjoining dining room; fitted kitchen with a range of wall and base units, integrated oven, a one and a half sink with drainer, window overlooking the garden and a back door into the garden; three double bedrooms, all benefitting wardrobes; and a bathroom with bathtub, walk-in shower and wash hand basin. There is a large Garage (15'9" x 8'0") to the side set behind a wide driveway offering plenty of storage space. At the rear is a lawned garden accessed from the kitchen or gated side entry presenting patio areas and privacy, ideal for when hosting friends and family.