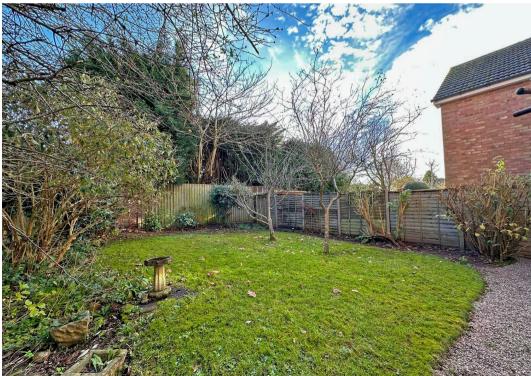

The interior layout has been usefully enlarged and includes: A spacious entrance hall with built-in cupboard housing the gas fired boiler; large through lounge with living flame gas fire; an adjoining dining room; fitted kitchen with a range of wall and base units, integrated oven, a one and a half sink with drainer, window overlooking the garden and a back door into the garden; three double bedrooms, all benefitting wardrobes; and a bathroom with bathtub, walk-in shower and wash hand basin. There is a large Garage (15'9" x 8'0") to the side set behind a wide driveway offering plenty of storage space. At the rear is a lawned garden accessed from the kitchen or gated side entry presenting patio areas and privacy, ideal for when hosting friends and family.