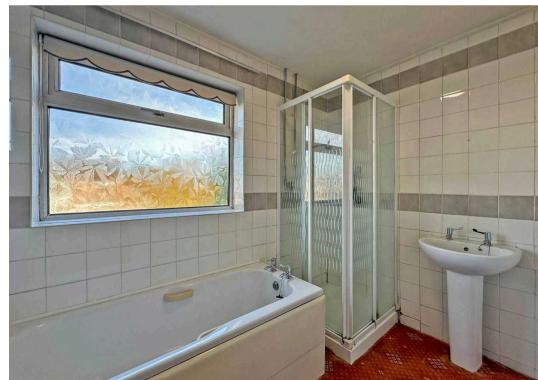

The interior layout has been usefully enlarged and includes: A spacious entrance hall with built-in cupboard housing the gas fired boiler; large through lounge with living flame gas fire; an adjoining dining room; fitted kitchen with a range of wall and base units, integrated oven, a one and a half sink with drainer, window overlooking the garden and a back door into the garden; three double bedrooms, all benefitting wardrobes; and a bathroom with bathtub, walk-in shower and wash hand basin. There is a large Garage (15'9" x 8'0") to the side set behind a wide driveway offering plenty of storage space. At the rear is a lawned garden accessed from the kitchen or gated side entry presenting patio areas and privacy, ideal for when hosting friends and family.