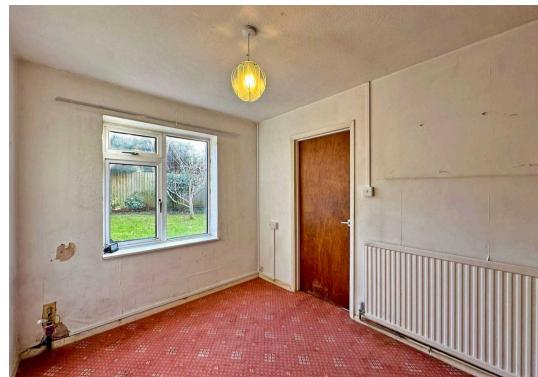

The interior layout has been usefully enlarged and includes: A spacious entrance hall with built-in cupboard housing the gas fired boiler; large through lounge with living flame gas fire; an adjoining dining room; fitted kitchen with a range of wall and base units, integrated oven, a one and a half sink with drainer, window overlooking the garden and a back door into the garden; three double bedrooms, all benefitting wardrobes; and a bathroom with bathtub, walk-in shower and wash hand basin. There is a large Garage (15'9" x 8'0") to the side set behind a wide driveway offering plenty of storage space. At the rear is a lawned garden accessed from the kitchen or gated side entry presenting patio areas and privacy, ideal for when hosting friends and family.