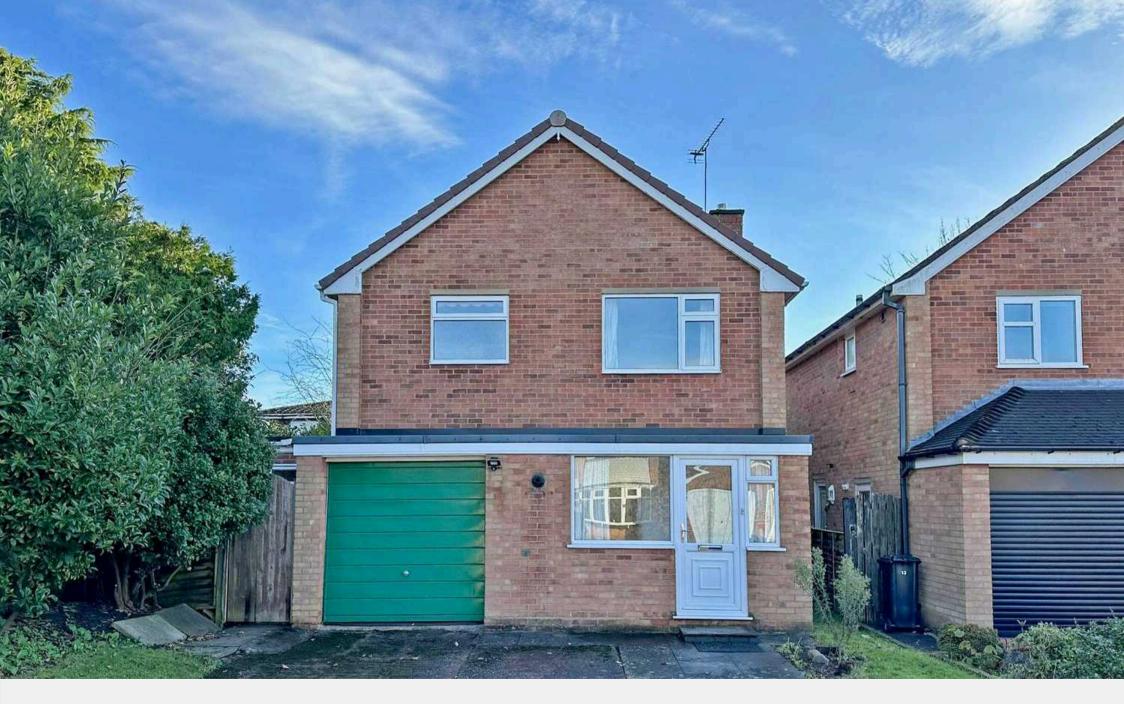

Bartlams.

15 Oaks Drive, Wombourne - WV5 OLA £335,000

## 15 Oaks Drive

Wombourne, Wolverhampton

Delightfully positioned modern style three bedroom detached family house occupying an end of cul-de-sac position off traditionally exclusive Sytch Lane, conveniently placed for the excellent village facilities and schools of all grades. In need of some modernisation, this property offers endless potential for those looking to put their own stamp on a lovely family home.

The interior layout has been usefully enlarged and includes: A spacious entrance hall with built-in cupboard housing the gas fired boiler; large through lounge with living flame gas fire; an adjoining dining room; fitted kitchen with a range of wall and base units, integrated oven, a one and a half sink with drainer, window overlooking the garden and a back door into the garden; three double bedrooms, all benefitting wardrobes; and a bathroom with bathtub, walk-in shower and wash hand basin. There is a large Garage (15'9" x 8'0") to the side set behind a wide driveway offering plenty of storage space. At the rear is a lawned garden accessed from the kitchen or gated side entry presenting patio areas and privacy, ideal for when hosting friends and family.