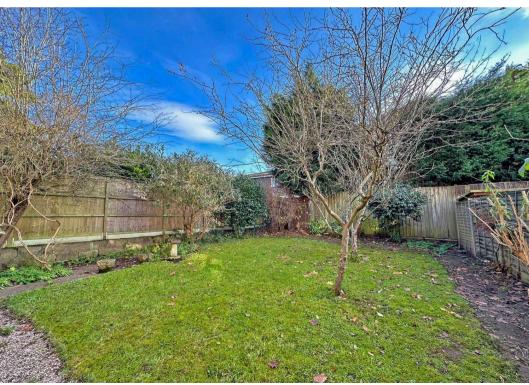

The interior layout has been usefully enlarged and includes: A spacious entrance hall with built-in cupboard housing the gas fired boiler; large through lounge with living flame gas fire; an adjoining dining room; fitted kitchen with a range of wall and base units, integrated oven, a one and a half sink with drainer, window overlooking the garden and a back door into the garden; three double bedrooms, all benefitting wardrobes; and a bathroom with bathtub, walk-in shower and wash hand basin. There is a large Garage (15'9" x 8'0") to the side set behind a wide driveway offering plenty of storage space. At the rear is a lawned garden accessed from the kitchen or gated side entry presenting patio areas and privacy, ideal for when hosting friends and family.