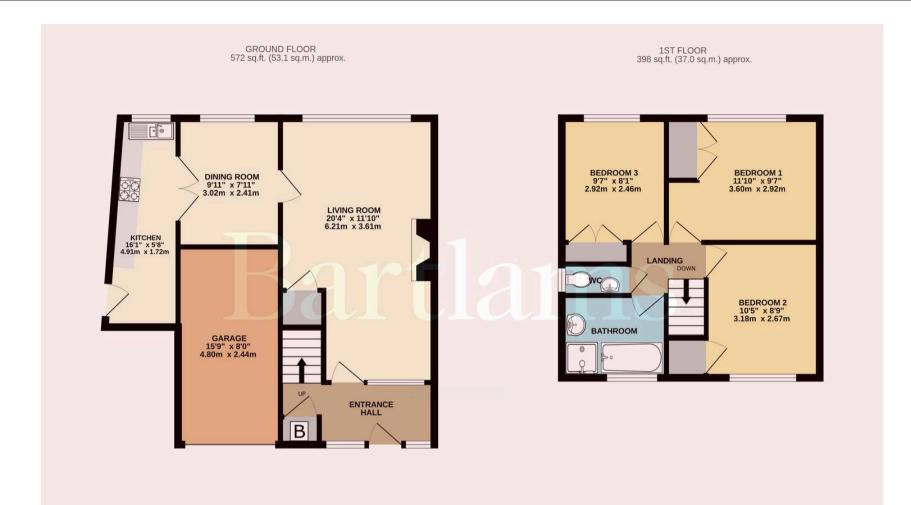

The interior layout has been usefully enlarged and includes: A spacious entrance hall with built-in cupboard housing the gas fired boiler; large through lounge with living flame gas fire; an adjoining dining room; fitted kitchen with a range of wall and base units, integrated oven, a one and a half sink with drainer, window overlooking the garden and a back door into the garden; three double bedrooms, all benefitting wardrobes; and a bathroom with bathtub, walk-in shower and wash hand basin. There is a large Garage (15'9" x 8'0") to the side set behind a wide driveway offering plenty of storage space. At the rear is a lawned garden accessed from the kitchen or gated side entry presenting patio areas and privacy, ideal for when hosting friends and family.

## TOTAL FLOOR AREA: 970 sq.ft. (90.1 sq.m.) approx.

Whilst every attempt has been made to ensure the accuracy of the floorplan contained here, measurements of doors, windows, comes and any other items are approximate and no responsibility is taken for any error, omission or mis-statement. This plan is for illustrative purposes only and should be used as such by any prospective purchaser. The services, systems and appliances shown have not been tested and no guarantee as to their operability or efficiency can be given.