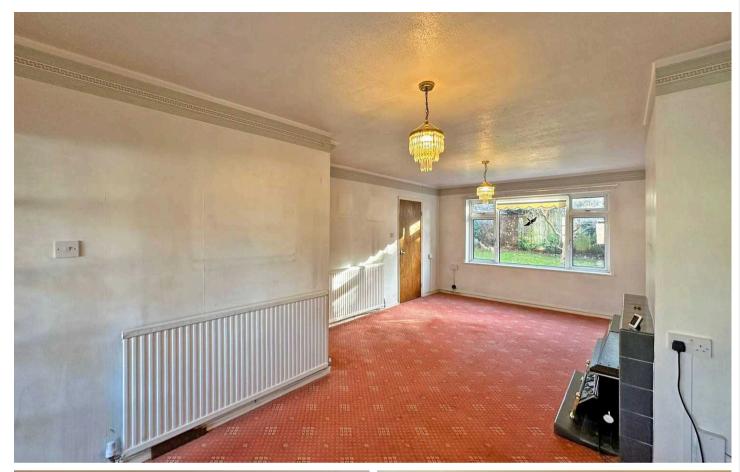

The interior layout has been usefully enlarged and includes: A spacious entrance hall with built-in cupboard housing the gas fired boiler; large through lounge with living flame gas fire; an adjoining dining room; fitted kitchen with a range of wall and base units, integrated oven, a one and a half sink with drainer, window overlooking the garden and a back door into the garden; three double bedrooms, all benefitting wardrobes; and a bathroom with bathtub, walk-in shower and wash hand basin. There is a large Garage (15'9" x 8'0") to the side set behind a wide driveway offering plenty of storage space. At the rear is a lawned garden accessed from the kitchen or gated side entry presenting patio areas and privacy, ideal for when hosting friends and family.