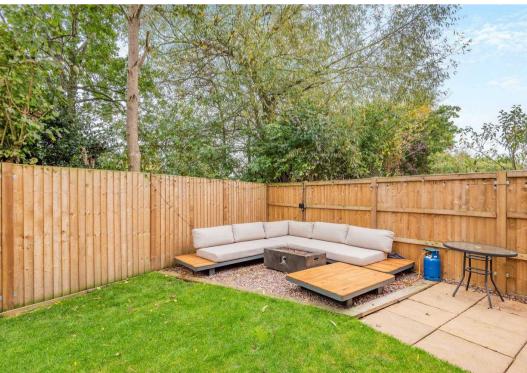

The exterior showcases off-street parking with an established front garden leading to the main entry and gated side access to the rear garden. The garden is to be appreciated, offering immense privacy and plenty of lawn space wrapping from the rear to the side, along with patio areas for ambient seating—a perfect garden for hosting friends and family.