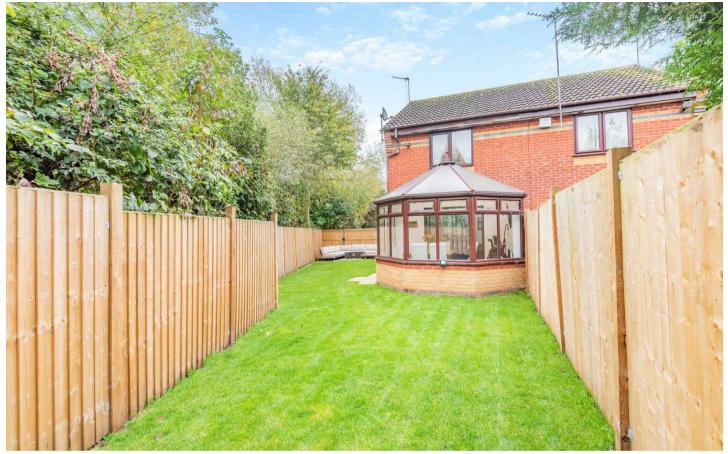

The exterior showcases off-street parking with an established front garden leading to the main entry and gated side access to the rear garden. The garden is to be appreciated, offering immense privacy and plenty of lawn space wrapping from the rear to the side, along with patio areas for ambient seating—a perfect garden for hosting friends and family.

## 51 Bumblehole Meadows

Wombourne, Wolverhampton

- IDEAL FIRST TIME HOME
- OFF STREET PARKING
- LARGE GARDEN TO THE REAR WITH GATED SIDE ACCESS
- QUARTZ KITCHEN
- WONDERFULLY MAINTAINED THROUGHOUT
- CONVENIENT FOR LOCAL SCHOOLING AND VILLAGE AMENITIES
- TWO WELL PROPORTIONED BEDROOMS
- FREEHOLD. COUNCIL TAX C. EPC C