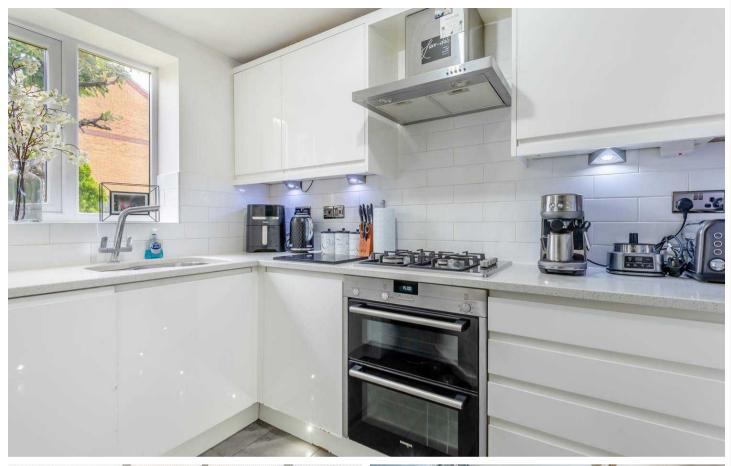

## 51 Bumblehole Meadows

Wombourne, Wolverhampton

Modern and stylishly presented two-bedroom semidetached house with conservatory, occupying an enviable position within this ever-popular development just off Ounsdale Road, handy for local schools of all grades and the excellent village facilities. Well-appointed accommodation features: Entrance Hall with engineered wood flooring; Living Room with patio doors to Conservatory; neatly fitted Kitchen including quality appliances and quartz work surfaces; two well-proportioned bedrooms, one with fitted wardrobe and cupboard space, and one with air conditioning; refitted bathroom; Gas C/H & uPVC double glazing.