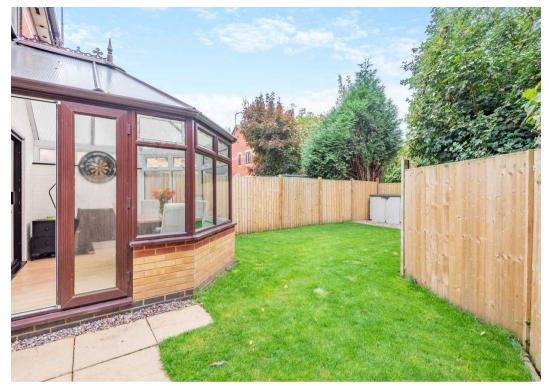

The exterior showcases off-street parking with an established front garden leading to the main entry and gated side access to the rear garden. The garden is to be appreciated, offering immense privacy and plenty of lawn space wrapping from the rear to the side, along with patio areas for ambient seating—a perfect garden for hosting friends and family.