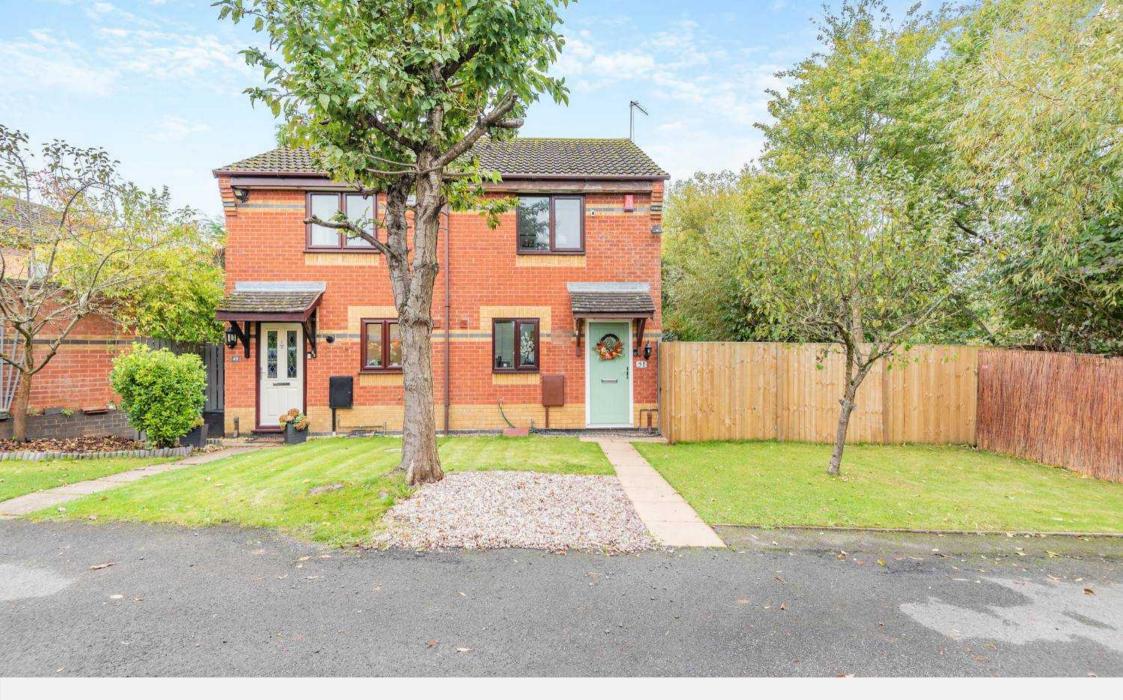

## 51 Bumblehole Meadows

Wombourne, Wolverhampton

Modern and stylishly presented two-bedroom semidetached house with conservatory, occupying an enviable position within this ever-popular development just off Ounsdale Road, handy for local schools of all grades and the excellent village facilities. Well-appointed accommodation features: Entrance Hall with engineered wood flooring; Living Room with patio doors to Conservatory; neatly fitted Kitchen including quality appliances and quartz work surfaces; two well-proportioned bedrooms, one with fitted wardrobe and cupboard space, and one with air conditioning; refitted bathroom; Gas C/H & uPVC double glazing.

The exterior showcases off-street parking with an established front garden leading to the main entry and gated side access to the rear garden. The garden is to be appreciated, offering immense privacy and plenty of lawn space wrapping from the rear to the side, along with patio areas for ambient seating—a perfect garden for hosting friends and family.

## 51 Bumblehole Meadows

Wombourne, Wolverhampton

- IDEAL FIRST TIME HOME
- OFF STREET PARKING
- LARGE GARDEN TO THE REAR WITH GATED SIDE ACCESS
- QUARTZ KITCHEN
- WONDERFULLY MAINTAINED THROUGHOUT
- CONVENIENT FOR LOCAL SCHOOLING AND VILLAGE AMENITIES
- TWO WELL PROPORTIONED BEDROOMS
- FREEHOLD. COUNCIL TAX C. EPC C