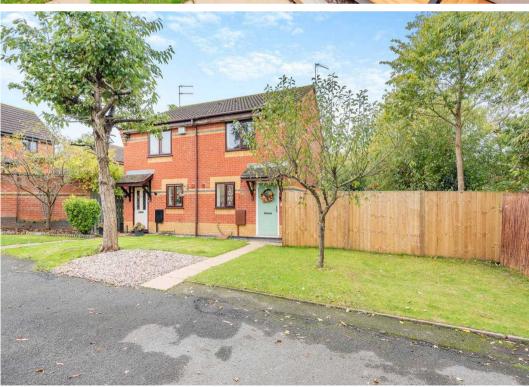

## 51 Bumblehole Meadows

Wombourne, Wolverhampton

Modern and stylishly presented two-bedroom semidetached house with conservatory, occupying an enviable position within this ever-popular development just off Ounsdale Road, handy for local schools of all grades and the excellent village facilities. Well-appointed accommodation features: Entrance Hall with engineered wood flooring; Living Room with patio doors to Conservatory; neatly fitted Kitchen including quality appliances and quartz work surfaces; two well-proportioned bedrooms, one with fitted wardrobe and cupboard space, and one with air conditioning; refitted bathroom; Gas C/H & uPVC double glazing.

The exterior showcases off-street parking with an established front garden leading to the main entry and gated side access to the rear garden. The garden is to be appreciated, offering immense privacy and plenty of lawn space wrapping from the rear to the side, along with patio areas for ambient seating—a perfect garden for hosting friends and family.