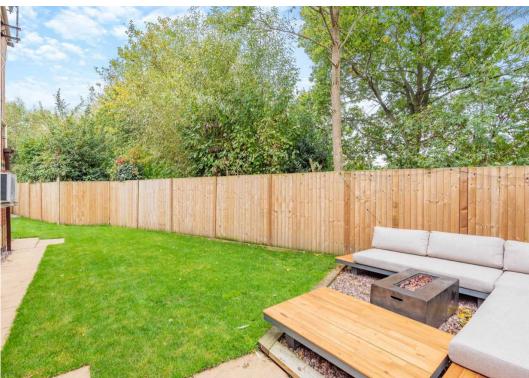

The exterior showcases off-street parking with an established front garden leading to the main entry and gated side access to the rear garden. The garden is to be appreciated, offering immense privacy and plenty of lawn space wrapping from the rear to the side, along with patio areas for ambient seating—a perfect garden for hosting friends and family.