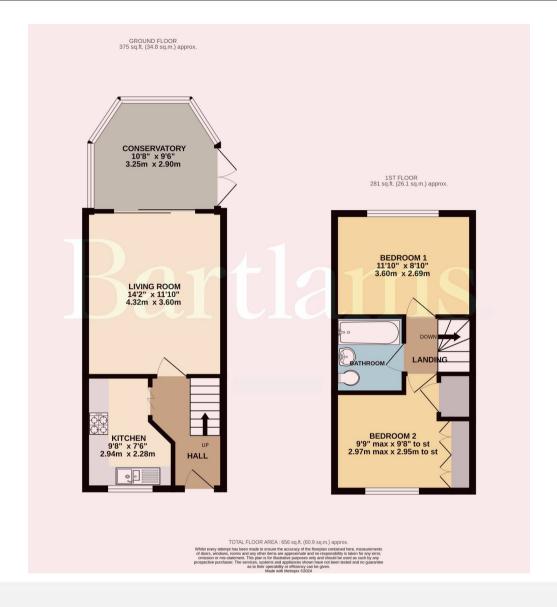

## 51 Bumblehole Meadows

Wombourne, Wolverhampton

Modern and stylishly presented two-bedroom semidetached house with conservatory, occupying an enviable position within this ever-popular development just off Ounsdale Road, handy for local schools of all grades and the excellent village facilities. Well-appointed accommodation features: Entrance Hall with engineered wood flooring; Living Room with patio doors to Conservatory; neatly fitted Kitchen including quality appliances and quartz work surfaces; two well-proportioned bedrooms, one with fitted wardrobe and cupboard space, and one with air conditioning; refitted bathroom; Gas C/H & uPVC double glazing.