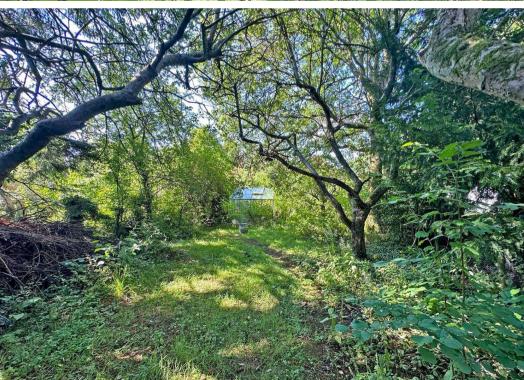

## **Bredon House Langley Road**

Penn, Wolverhampton

The exterior briefly comprises; A generous 23 × 10ft detached garage setback from the road offering plenty of storage space; a private drive to the front with an established garden; to the rear is a garden that is truly impressive and will blow you away, presenting a tremendous amount of potential due to the sheer size including lawn, patio and shaded tree areas to be enjoyed when hosting friends and family.