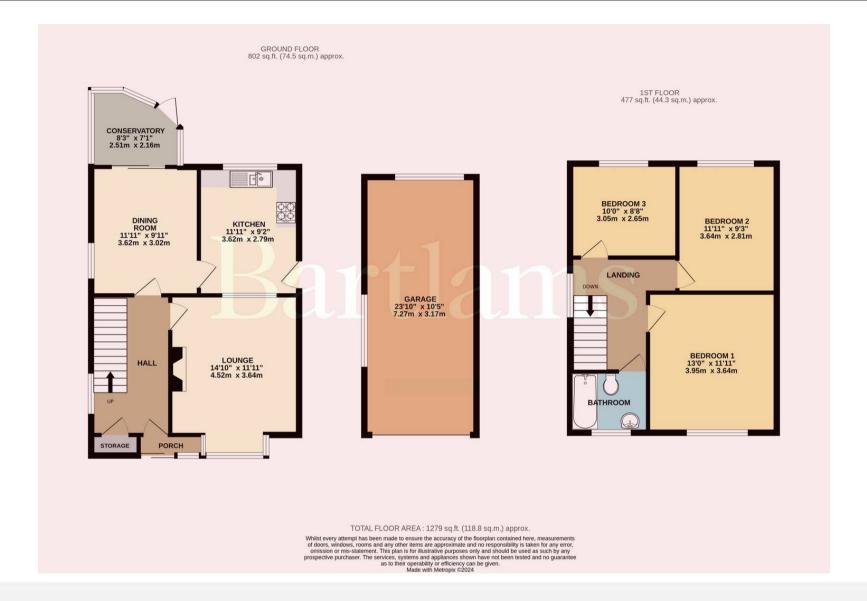

The interior layout of this home features: A porch entrance via sliding doors, spacious hall with built-in storage, lounge with large double-glazed bay window allowing plenty of light into the room; dining room conveniently positioned adjacent to the kitchen and sliding doors into the conservatory; a well-equipped fitted kitchen with a wide range of wall and base units, integrated oven with induction hobs above, one and a half sink with drainer, space for a fridge freezer and a washing machine; conservatory with a picturesque view of the garden; three fantastically proportioned bedrooms, all with beautiful aspects of either the rear garden or countryside views to the front; family bathroom showcasing a bath with shower attachment, WC and wash hand basin.

## **Bredon House Langley Road**

Penn, Wolverhampton

The exterior briefly comprises; A generous 23 × 10ft detached garage setback from the road offering plenty of storage space; a private drive to the front with an established garden; to the rear is a garden that is truly impressive and will blow you away, presenting a tremendous amount of potential due to the sheer size including lawn, patio and shaded tree areas to be enjoyed when hosting friends and family.