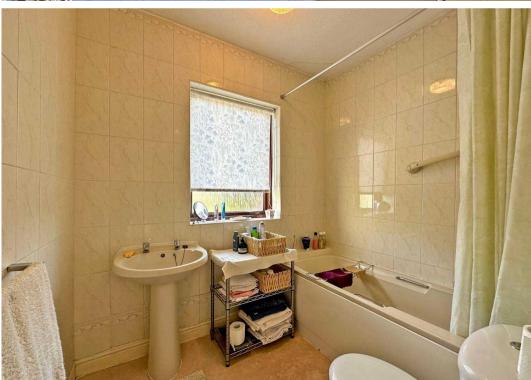

The interior layout of this home features: A porch entrance via sliding doors, spacious hall with built-in storage, lounge with large double-glazed bay window allowing plenty of light into the room; dining room conveniently positioned adjacent to the kitchen and sliding doors into the conservatory; a well-equipped fitted kitchen with a wide range of wall and base units, integrated oven with induction hobs above, one and a half sink with drainer, space for a fridge freezer and a washing machine; conservatory with a picturesque view of the garden; three fantastically proportioned bedrooms, all with beautiful aspects of either the rear garden or countryside views to the front; family bathroom showcasing a bath with shower attachment, WC and wash hand basin.