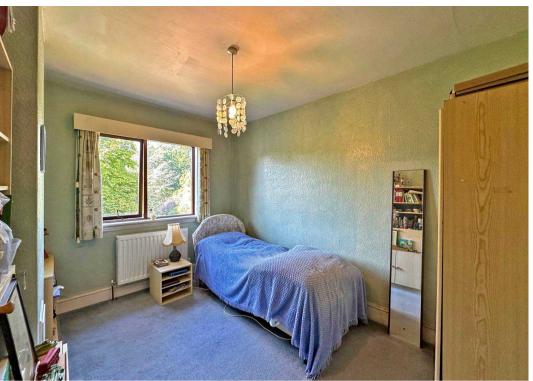

The interior layout of this home features: A porch entrance via sliding doors, spacious hall with built-in storage, lounge with large double-glazed bay window allowing plenty of light into the room; dining room conveniently positioned adjacent to the kitchen and sliding doors into the conservatory; a well-equipped fitted kitchen with a wide range of wall and base units, integrated oven with induction hobs above, one and a half sink with drainer, space for a fridge freezer and a washing machine; conservatory with a picturesque view of the garden; three fantastically proportioned bedrooms, all with beautiful aspects of either the rear garden or countryside views to the front; family bathroom showcasing a bath with shower attachment, WC and wash hand basin.