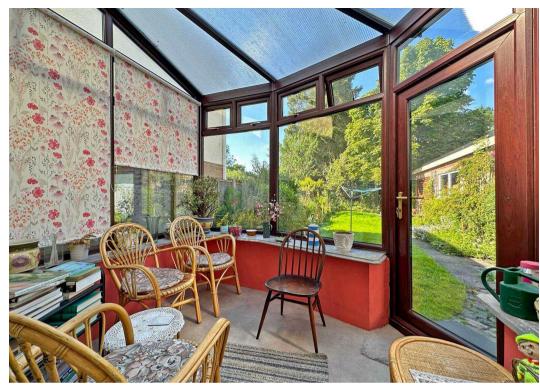

The interior layout of this home features: A porch entrance via sliding doors, spacious hall with built-in storage, lounge with large double-glazed bay window allowing plenty of light into the room; dining room conveniently positioned adjacent to the kitchen and sliding doors into the conservatory; a well-equipped fitted kitchen with a wide range of wall and base units, integrated oven with induction hobs above, one and a half sink with drainer, space for a fridge freezer and a washing machine; conservatory with a picturesque view of the garden; three fantastically proportioned bedrooms, all with beautiful aspects of either the rear garden or countryside views to the front; family bathroom showcasing a bath with shower attachment, WC and wash hand basin.