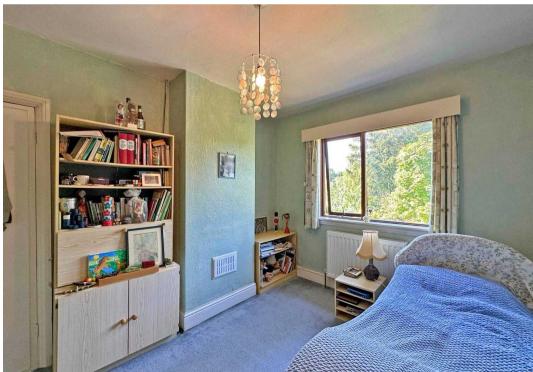

The interior layout of this home features: A porch entrance via sliding doors, spacious hall with built-in storage, lounge with large double-glazed bay window allowing plenty of light into the room; dining room conveniently positioned adjacent to the kitchen and sliding doors into the conservatory; a well-equipped fitted kitchen with a wide range of wall and base units, integrated oven with induction hobs above, one and a half sink with drainer, space for a fridge freezer and a washing machine; conservatory with a picturesque view of the garden; three fantastically proportioned bedrooms, all with beautiful aspects of either the rear garden or countryside views to the front; family bathroom showcasing a bath with shower attachment, WC and wash hand basin.