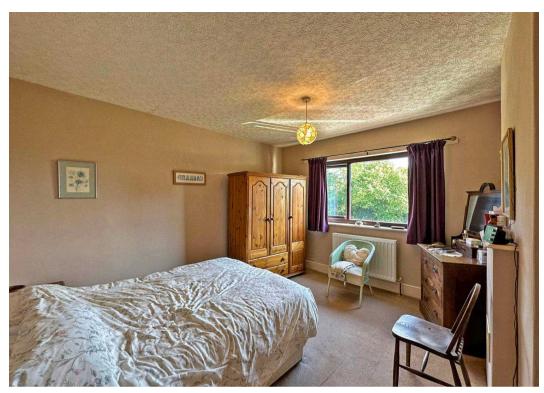

The interior layout of this home features: A porch entrance via sliding doors, spacious hall with built-in storage, lounge with large double-glazed bay window allowing plenty of light into the room; dining room conveniently positioned adjacent to the kitchen and sliding doors into the conservatory; a well-equipped fitted kitchen with a wide range of wall and base units, integrated oven with induction hobs above, one and a half sink with drainer, space for a fridge freezer and a washing machine; conservatory with a picturesque view of the garden; three fantastically proportioned bedrooms, all with beautiful aspects of either the rear garden or countryside views to the front; family bathroom showcasing a bath with shower attachment, WC and wash hand basin.