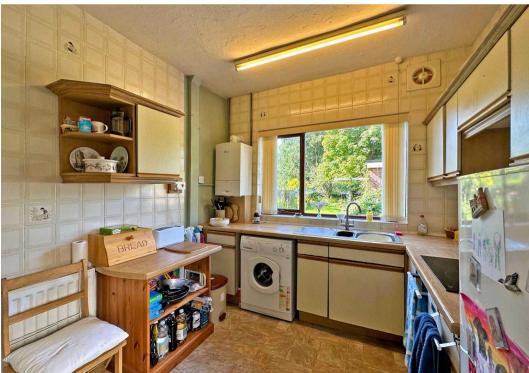

The interior layout of this home features: A porch entrance via sliding doors, spacious hall with built-in storage, lounge with large double-glazed bay window allowing plenty of light into the room; dining room conveniently positioned adjacent to the kitchen and sliding doors into the conservatory; a well-equipped fitted kitchen with a wide range of wall and base units, integrated oven with induction hobs above, one and a half sink with drainer, space for a fridge freezer and a washing machine; conservatory with a picturesque view of the garden; three fantastically proportioned bedrooms, all with beautiful aspects of either the rear garden or countryside views to the front; family bathroom showcasing a bath with shower attachment, WC and wash hand basin.