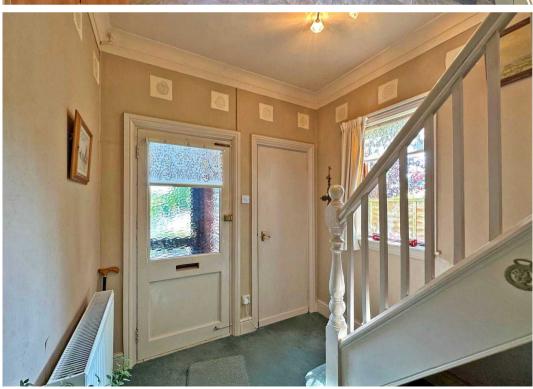

The interior layout of this home features: A porch entrance via sliding doors, spacious hall with built-in storage, lounge with large double-glazed bay window allowing plenty of light into the room; dining room conveniently positioned adjacent to the kitchen and sliding doors into the conservatory; a well-equipped fitted kitchen with a wide range of wall and base units, integrated oven with induction hobs above, one and a half sink with drainer, space for a fridge freezer and a washing machine; conservatory with a picturesque view of the garden; three fantastically proportioned bedrooms, all with beautiful aspects of either the rear garden or countryside views to the front; family bathroom showcasing a bath with shower attachment, WC and wash hand basin.