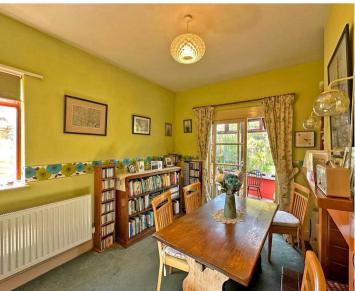

The interior layout of this home features: A porch entrance via sliding doors, spacious hall with built-in storage, lounge with large double-glazed bay window allowing plenty of light into the room; dining room conveniently positioned adjacent to the kitchen and sliding doors into the conservatory; a well-equipped fitted kitchen with a wide range of wall and base units, integrated oven with induction hobs above, one and a half sink with drainer, space for a fridge freezer and a washing machine; conservatory with a picturesque view of the garden; three fantastically proportioned bedrooms, all with beautiful aspects of either the rear garden or countryside views to the front; family bathroom showcasing a bath with shower attachment, WC and wash hand basin.