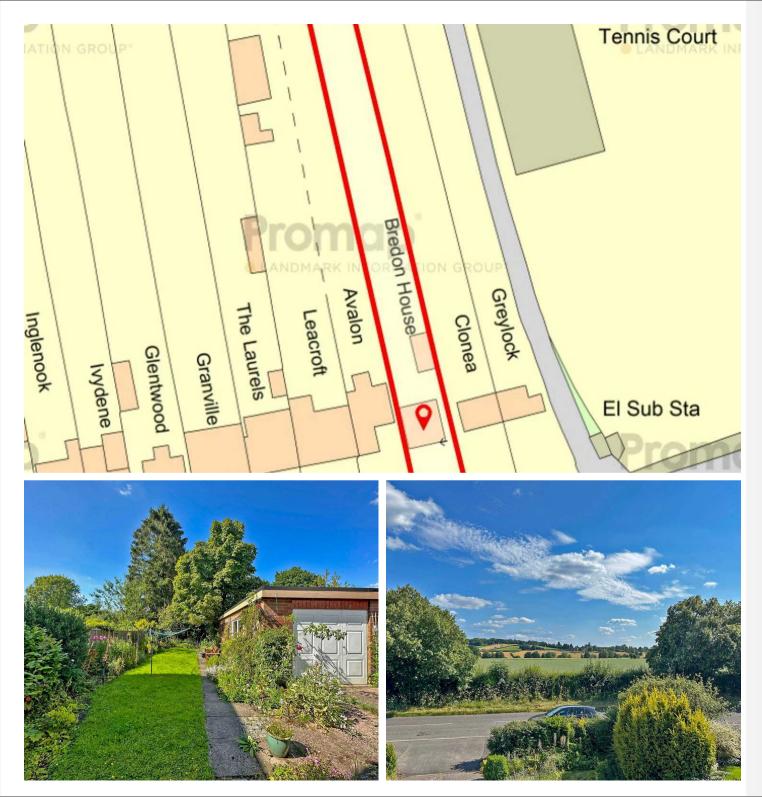

## **Bredon House Langley Road**

Penn, Wolverhampton

The exterior briefly comprises; A generous 23 × 10ft detached garage setback from the road offering plenty of storage space; a private drive to the front with an established garden; to the rear is a garden that is truly impressive and will blow you away, presenting a tremendous amount of potential due to the sheer size including lawn, patio and shaded tree areas to be enjoyed when hosting friends and family.