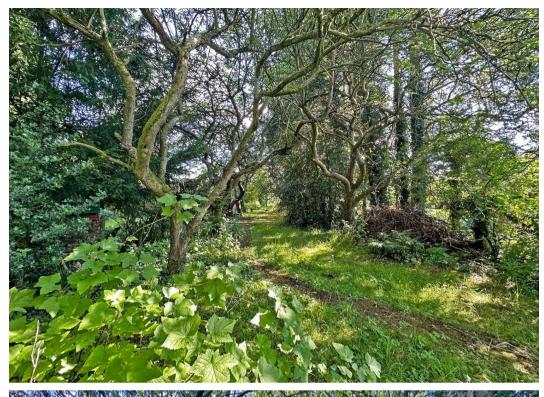

## **Bredon House Langley Road**

Penn, Wolverhampton

The exterior briefly comprises; A generous 23 × 10ft detached garage setback from the road offering plenty of storage space; a private drive to the front with an established garden; to the rear is a garden that is truly impressive and will blow you away, presenting a tremendous amount of potential due to the sheer size including lawn, patio and shaded tree areas to be enjoyed when hosting friends and family.