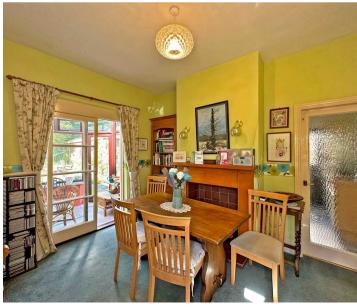

The interior layout of this home features: A porch entrance via sliding doors, spacious hall with built-in storage, lounge with large double-glazed bay window allowing plenty of light into the room; dining room conveniently positioned adjacent to the kitchen and sliding doors into the conservatory; a well-equipped fitted kitchen with a wide range of wall and base units, integrated oven with induction hobs above, one and a half sink with drainer, space for a fridge freezer and a washing machine; conservatory with a picturesque view of the garden; three fantastically proportioned bedrooms, all with beautiful aspects of either the rear garden or countryside views to the front; family bathroom showcasing a bath with shower attachment, WC and wash hand basin.