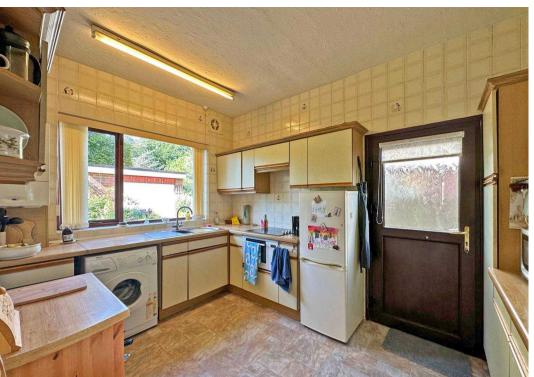

The interior layout of this home features: A porch entrance via sliding doors, spacious hall with built-in storage, lounge with large double-glazed bay window allowing plenty of light into the room; dining room conveniently positioned adjacent to the kitchen and sliding doors into the conservatory; a well-equipped fitted kitchen with a wide range of wall and base units, integrated oven with induction hobs above, one and a half sink with drainer, space for a fridge freezer and a washing machine; conservatory with a picturesque view of the garden; three fantastically proportioned bedrooms, all with beautiful aspects of either the rear garden or countryside views to the front; family bathroom showcasing a bath with shower attachment, WC and wash hand basin.