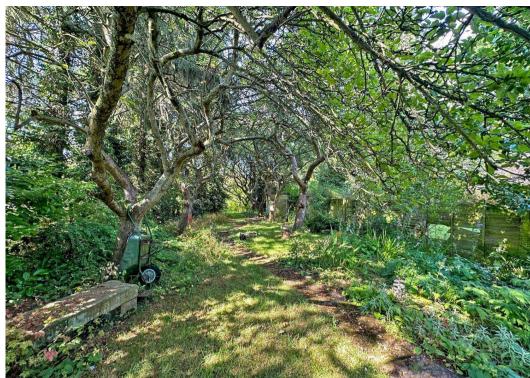

## **Bredon House Langley Road**

Penn, Wolverhampton

The exterior briefly comprises; A generous 23 × 10ft detached garage setback from the road offering plenty of storage space; a private drive to the front with an established garden; to the rear is a garden that is truly impressive and will blow you away, presenting a tremendous amount of potential due to the sheer size including lawn, patio and shaded tree areas to be enjoyed when hosting friends and family.