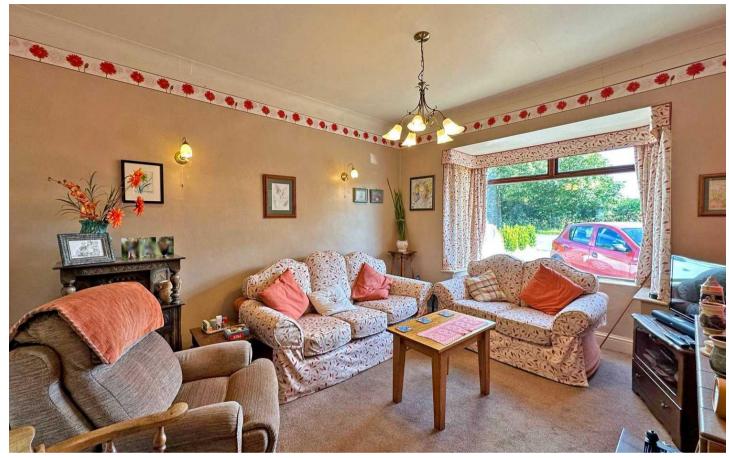

The interior layout of this home features: A porch entrance via sliding doors, spacious hall with built-in storage, lounge with large double-glazed bay window allowing plenty of light into the room; dining room conveniently positioned adjacent to the kitchen and sliding doors into the conservatory; a well-equipped fitted kitchen with a wide range of wall and base units, integrated oven with induction hobs above, one and a half sink with drainer, space for a fridge freezer and a washing machine; conservatory with a picturesque view of the garden; three fantastically proportioned bedrooms, all with beautiful aspects of either the rear garden or countryside views to the front; family bathroom showcasing a bath with shower attachment, WC and wash hand basin.