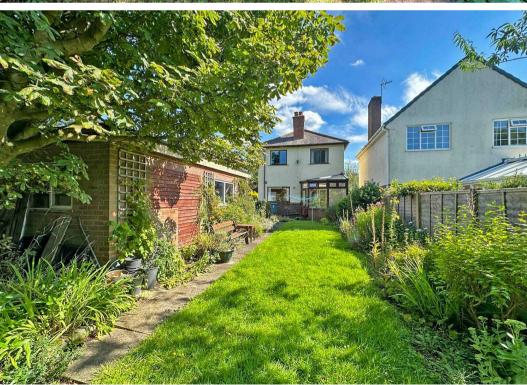

## **Bredon House Langley Road**

Penn, Wolverhampton

The exterior briefly comprises; A generous 23 × 10ft detached garage setback from the road offering plenty of storage space; a private drive to the front with an established garden; to the rear is a garden that is truly impressive and will blow you away, presenting a tremendous amount of potential due to the sheer size including lawn, patio and shaded tree areas to be enjoyed when hosting friends and family.