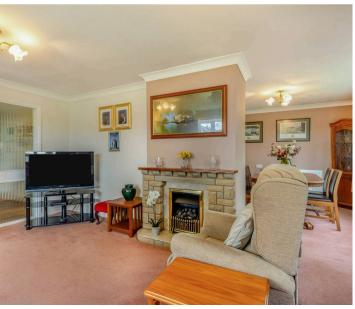

The spacious layout of this home includes: An entrance hall to the front with built-in storage and convenient guest WC with wash hand basin; generous L-shaped lounge with space for dining and dual aspect windows allowing plenty of natural light; fitted kitchen with a range of wall and base units and a seating area for extra dining space, integrated oven and combi-oven, gas hobs and a sink with drainer; handy utility room with my worktop space and another sink with drainer for added convenience; three fantastically proportioned bedrooms all benefitting built-in wardrobe space, ideal for day to day storage; large family bathroom with a bathtub, enclosed corner shower, WC and wash hand basin; an extended double garage to the rear providing enough space for three vehicles along with an up and over door and secondary entrance from the secondary hallway off the utility; private lawned garden to the rear with patio areas to be enjoyed when soaking in the sun, the garden can be accessed from the secondary hallway or gated sideaccess; private drive positioned in-front of the garage allowing parking for multiple vehicles.