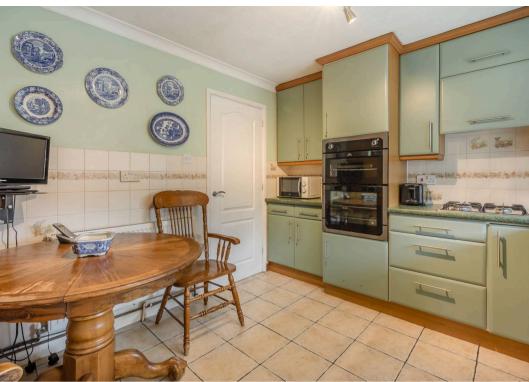

The spacious layout of this home includes: An entrance hall to the front with built-in storage and convenient guest WC with wash hand basin; generous L-shaped lounge with space for dining and dual aspect windows allowing plenty of natural light; fitted kitchen with a range of wall and base units and a seating area for extra dining space, integrated oven and combi-oven, gas hobs and a sink with drainer; handy utility room with my worktop space and another sink with drainer for added convenience; three fantastically proportioned bedrooms all benefitting built-in wardrobe space, ideal for day to day storage; large family bathroom with a bathtub, enclosed corner shower, WC and wash hand basin; an extended double garage to the rear providing enough space for three vehicles along with an up and over door and secondary entrance from the secondary hallway off the utility; private lawned garden to the rear with patio areas to be enjoyed when soaking in the sun, the garden can be accessed from the secondary hallway or gated sideaccess; private drive positioned in-front of the garage allowing parking for multiple vehicles.