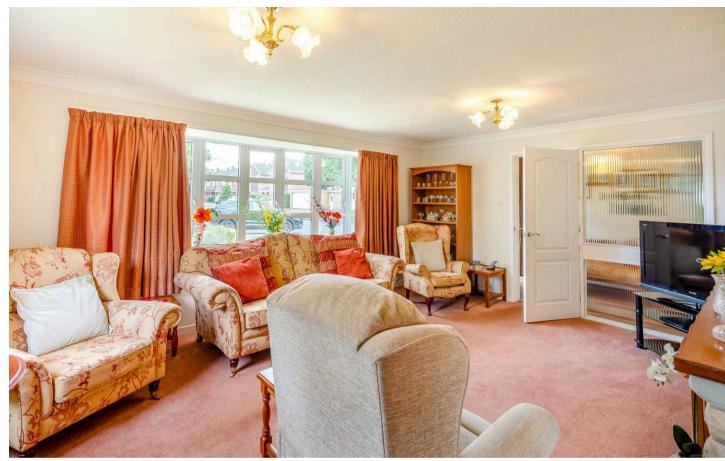

The spacious layout of this home includes: An entrance hall to the front with built-in storage and convenient guest WC with wash hand basin; generous L-shaped lounge with space for dining and dual aspect windows allowing plenty of natural light; fitted kitchen with a range of wall and base units and a seating area for extra dining space, integrated oven and combi-oven, gas hobs and a sink with drainer; handy utility room with my worktop space and another sink with drainer for added convenience; three fantastically proportioned bedrooms all benefitting built-in wardrobe space, ideal for day to day storage; large family bathroom with a bathtub, enclosed corner shower, WC and wash hand basin; an extended double garage to the rear providing enough space for three vehicles along with an up and over door and secondary entrance from the secondary hallway off the utility; private lawned garden to the rear with patio areas to be enjoyed when soaking in the sun, the garden can be accessed from the secondary hallway or gated sideaccess; private drive positioned in-front of the garage allowing parking for multiple vehicles.