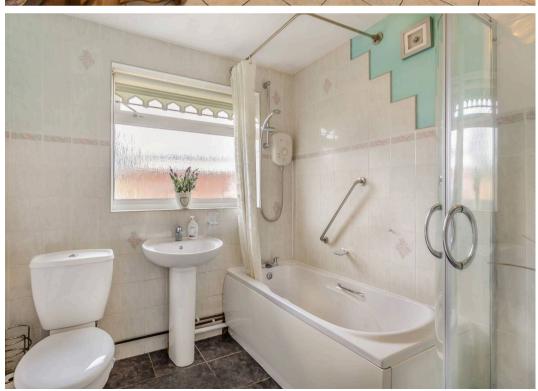

The spacious layout of this home includes: An entrance hall to the front with built-in storage and convenient guest WC with wash hand basin; generous L-shaped lounge with space for dining and dual aspect windows allowing plenty of natural light; fitted kitchen with a range of wall and base units and a seating area for extra dining space, integrated oven and combi-oven, gas hobs and a sink with drainer; handy utility room with my worktop space and another sink with drainer for added convenience; three fantastically proportioned bedrooms all benefitting built-in wardrobe space, ideal for day to day storage; large family bathroom with a bathtub, enclosed corner shower, WC and wash hand basin; an extended double garage to the rear providing enough space for three vehicles along with an up and over door and secondary entrance from the secondary hallway off the utility; private lawned garden to the rear with patio areas to be enjoyed when soaking in the sun, the garden can be accessed from the secondary hallway or gated sideaccess; private drive positioned in-front of the garage allowing parking for multiple vehicles.