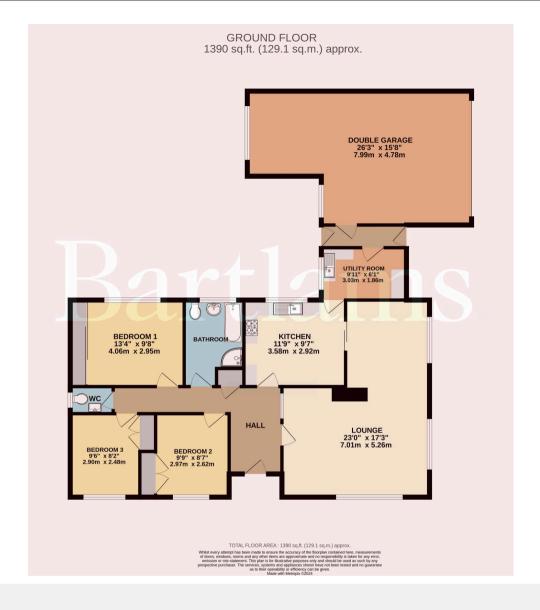

## 22 Whites Wood

Wombourne, Wolverhampton

\*\*NO UPWARD CHAIN\*\* Ideally positioned and meticulously looked after three-bedroom detached bungalow occupying a level corner plot in a popular and established residential area just off Sytch Lane, handily placed to most local amenities, picturesque greenbelt walks and Wombourne village. Whites Wood presents a well established garden wrapping from the front to the side of the property with a private drive and double-width garage.

The spacious layout of this home includes: An entrance hall to the front with built-in storage and convenient guest WC with wash hand basin; generous L-shaped lounge with space for dining and dual aspect windows allowing plenty of natural light; fitted kitchen with a range of wall and base units and a seating area for extra dining space, integrated oven and combi-oven, gas hobs and a sink with drainer; handy utility room with my worktop space and another sink with drainer for added convenience; three fantastically proportioned bedrooms all benefitting built-in wardrobe space, ideal for day to day storage; large family bathroom with a bathtub, enclosed corner shower, WC and wash hand basin; an extended double garage to the rear providing enough space for three vehicles along with an up and over door and secondary entrance from the secondary hallway off the utility; private lawned garden to the rear with patio areas to be enjoyed when soaking in the sun, the garden can be accessed from the secondary hallway or gated sideaccess; private drive positioned in-front of the garage allowing parking for multiple vehicles.