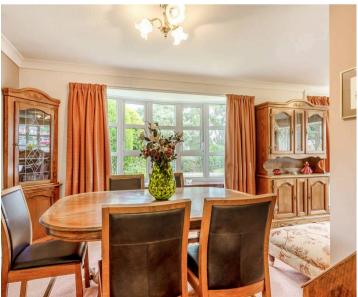

The spacious layout of this home includes: An entrance hall to the front with built-in storage and convenient guest WC with wash hand basin; generous L-shaped lounge with space for dining and dual aspect windows allowing plenty of natural light; fitted kitchen with a range of wall and base units and a seating area for extra dining space, integrated oven and combi-oven, gas hobs and a sink with drainer; handy utility room with my worktop space and another sink with drainer for added convenience; three fantastically proportioned bedrooms all benefitting built-in wardrobe space, ideal for day to day storage; large family bathroom with a bathtub, enclosed corner shower, WC and wash hand basin; an extended double garage to the rear providing enough space for three vehicles along with an up and over door and secondary entrance from the secondary hallway off the utility; private lawned garden to the rear with patio areas to be enjoyed when soaking in the sun, the garden can be accessed from the secondary hallway or gated sideaccess; private drive positioned in-front of the garage allowing parking for multiple vehicles.