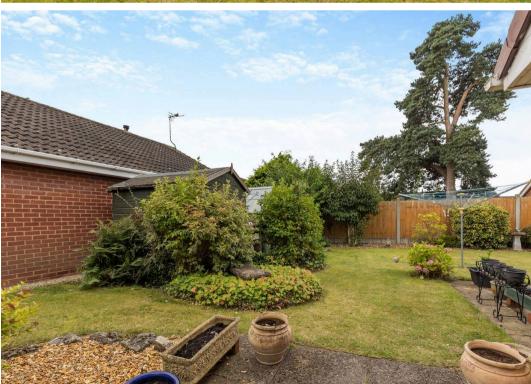

The spacious layout of this home includes: An entrance hall to the front with built-in storage and convenient guest WC with wash hand basin; generous L-shaped lounge with space for dining and dual aspect windows allowing plenty of natural light; fitted kitchen with a range of wall and base units and a seating area for extra dining space, integrated oven and combi-oven, gas hobs and a sink with drainer; handy utility room with my worktop space and another sink with drainer for added convenience; three fantastically proportioned bedrooms all benefitting built-in wardrobe space, ideal for day to day storage; large family bathroom with a bathtub, enclosed corner shower, WC and wash hand basin; an extended double garage to the rear providing enough space for three vehicles along with an up and over door and secondary entrance from the secondary hallway off the utility; private lawned garden to the rear with patio areas to be enjoyed when soaking in the sun, the garden can be accessed from the secondary hallway or gated sideaccess; private drive positioned in-front of the garage allowing parking for multiple vehicles.