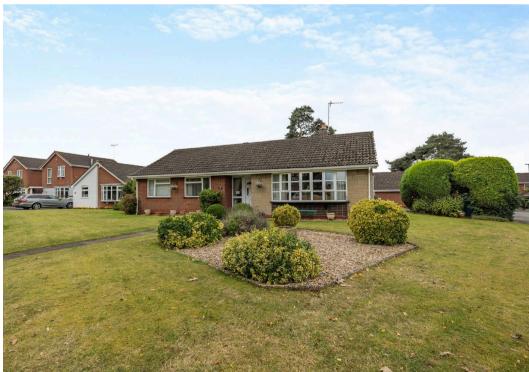

## 22 Whites Wood

Wombourne, Wolverhampton

\*\*NO UPWARD CHAIN\*\* Ideally positioned and meticulously looked after three-bedroom detached bungalow occupying a level corner plot in a popular and established residential area just off Sytch Lane, handily placed to most local amenities, picturesque greenbelt walks and Wombourne village. Whites Wood presents a well established garden wrapping from the front to the side of the property with a private drive and double-width garage.

The spacious layout of this home includes: An entrance hall to the front with built-in storage and convenient guest WC with wash hand basin; generous L-shaped lounge with space for dining and dual aspect windows allowing plenty of natural light; fitted kitchen with a range of wall and base units and a seating area for extra dining space, integrated oven and combi-oven, gas hobs and a sink with drainer; handy utility room with my worktop space and another sink with drainer for added convenience; three fantastically proportioned bedrooms all benefitting built-in wardrobe space, ideal for day to day storage; large family bathroom with a bathtub, enclosed corner shower, WC and wash hand basin; an extended double garage to the rear providing enough space for three vehicles along with an up and over door and secondary entrance from the secondary hallway off the utility; private lawned garden to the rear with patio areas to be enjoyed when soaking in the sun, the garden can be accessed from the secondary hallway or gated sideaccess; private drive positioned in-front of the garage allowing parking for multiple vehicles.