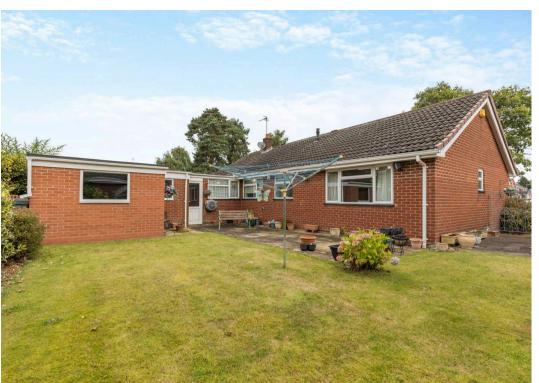

The spacious layout of this home includes: An entrance hall to the front with built-in storage and convenient guest WC with wash hand basin; generous L-shaped lounge with space for dining and dual aspect windows allowing plenty of natural light; fitted kitchen with a range of wall and base units and a seating area for extra dining space, integrated oven and combi-oven, gas hobs and a sink with drainer; handy utility room with my worktop space and another sink with drainer for added convenience; three fantastically proportioned bedrooms all benefitting built-in wardrobe space, ideal for day to day storage; large family bathroom with a bathtub, enclosed corner shower, WC and wash hand basin; an extended double garage to the rear providing enough space for three vehicles along with an up and over door and secondary entrance from the secondary hallway off the utility; private lawned garden to the rear with patio areas to be enjoyed when soaking in the sun, the garden can be accessed from the secondary hallway or gated sideaccess; private drive positioned in-front of the garage allowing parking for multiple vehicles.