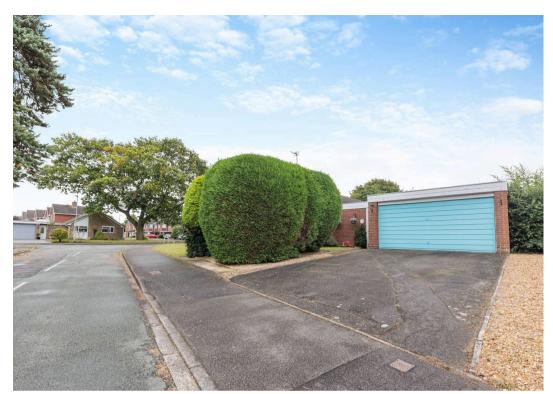

## 22 Whites Wood

Wombourne, Wolverhampton

\*\*NO UPWARD CHAIN\*\* Ideally positioned and meticulously looked after three-bedroom detached bungalow occupying a level corner plot in a popular and established residential area just off Sytch Lane, handily placed to most local amenities, picturesque greenbelt walks and Wombourne village. Whites Wood presents a well established garden wrapping from the front to the side of the property with a private drive and double-width garage.

The spacious layout of this home includes: An entrance hall to the front with built-in storage and convenient guest WC with wash hand basin; generous L-shaped lounge with space for dining and dual aspect windows allowing plenty of natural light; fitted kitchen with a range of wall and base units and a seating area for extra dining space, integrated oven and combi-oven, gas hobs and a sink with drainer; handy utility room with my worktop space and another sink with drainer for added convenience; three fantastically proportioned bedrooms all benefitting built-in wardrobe space, ideal for day to day storage; large family bathroom with a bathtub, enclosed corner shower, WC and wash hand basin; an extended double garage to the rear providing enough space for three vehicles along with an up and over door and secondary entrance from the secondary hallway off the utility; private lawned garden to the rear with patio areas to be enjoyed when soaking in the sun, the garden can be accessed from the secondary hallway or gated sideaccess; private drive positioned in-front of the garage allowing parking for multiple vehicles.