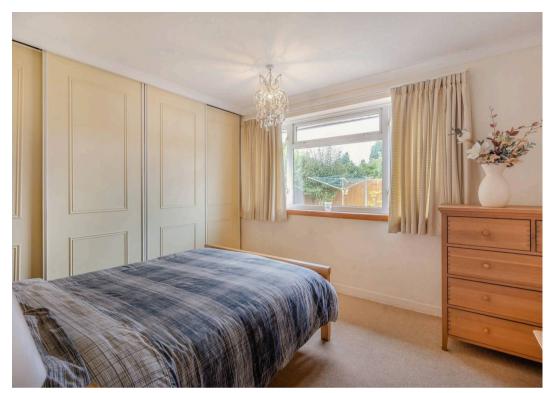

The spacious layout of this home includes: An entrance hall to the front with built-in storage and convenient guest WC with wash hand basin; generous L-shaped lounge with space for dining and dual aspect windows allowing plenty of natural light; fitted kitchen with a range of wall and base units and a seating area for extra dining space, integrated oven and combi-oven, gas hobs and a sink with drainer; handy utility room with my worktop space and another sink with drainer for added convenience; three fantastically proportioned bedrooms all benefitting built-in wardrobe space, ideal for day to day storage; large family bathroom with a bathtub, enclosed corner shower, WC and wash hand basin; an extended double garage to the rear providing enough space for three vehicles along with an up and over door and secondary entrance from the secondary hallway off the utility; private lawned garden to the rear with patio areas to be enjoyed when soaking in the sun, the garden can be accessed from the secondary hallway or gated sideaccess; private drive positioned in-front of the garage allowing parking for multiple vehicles.