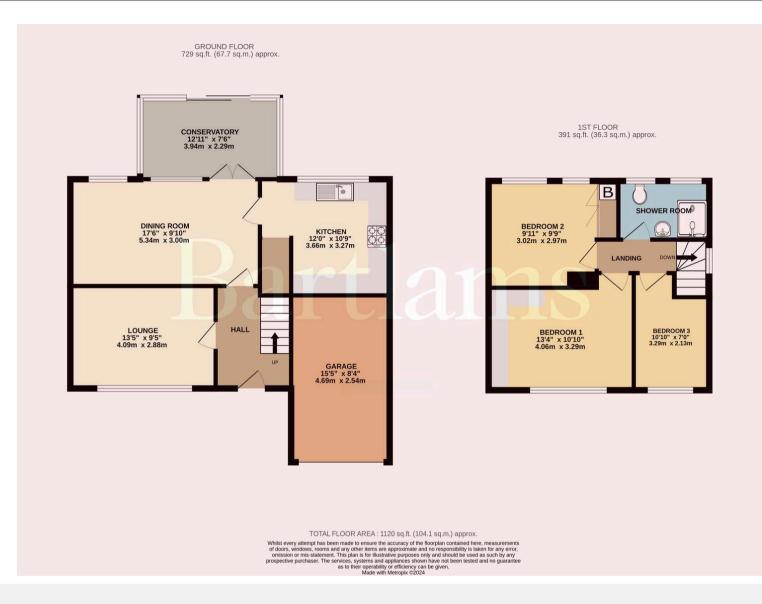

The layout of this home features: an entrance hall leading to several rooms; lounge with a large window bringing a vast amount of natural light into the room; spacious dining room with a decommissioned inglenook brick fireplace and French doors into the conservatory; kitchen with a wide range of wall and base units, integrated appliances, and spaces for a fridge freezer and washing machine; double-glazed conservatory with sliding doors to the garden; principal bedroom with fitted wardrobes and a window overlooking the front elevation; second bedroom with more built-in storage and also the location of the boiler; spacious third and final bedroom with more room for storage; family shower room with a walk-in shower, WC, and wash hand basin; 15ft garage with up-and-over door providing essential storage for larger household items; private drive to the front allowing plentiful parking; generous lawned garden bordered by shrubs along with a decking area to be enjoyed when soaking up the sun.