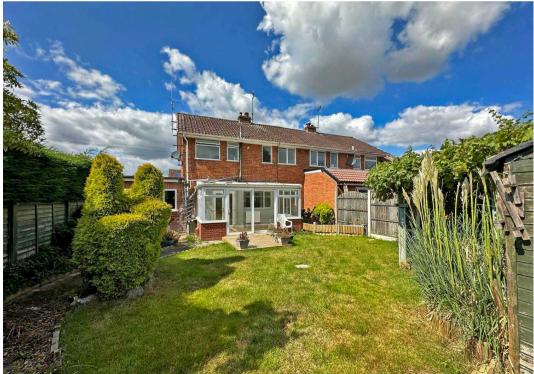

The layout of this home features: an entrance hall leading to several rooms; lounge with a large window bringing a vast amount of natural light into the room; spacious dining room with a decommissioned inglenook brick fireplace and French doors into the conservatory; kitchen with a wide range of wall and base units, integrated appliances, and spaces for a fridge freezer and washing machine; double-glazed conservatory with sliding doors to the garden; principal bedroom with fitted wardrobes and a window overlooking the front elevation; second bedroom with more built-in storage and also the location of the boiler; spacious third and final bedroom with more room for storage; family shower room with a walk-in shower, WC, and wash hand basin; 15ft garage with up-and-over door providing essential storage for larger household items; private drive to the front allowing plentiful parking; generous lawned garden bordered by shrubs along with a decking area to be enjoyed when soaking up the sun.