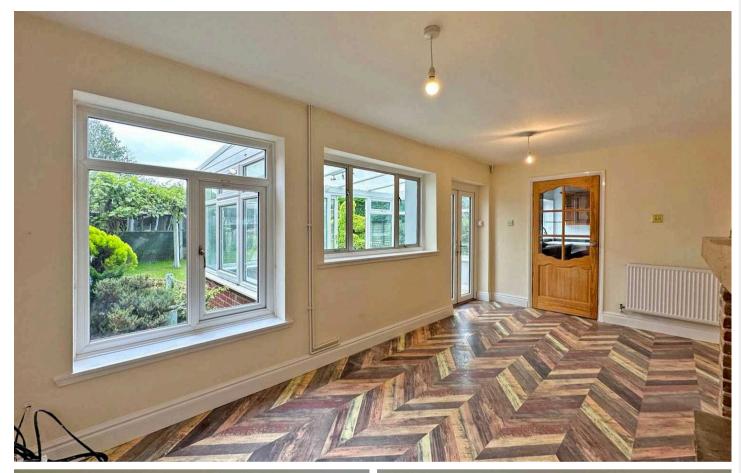

The layout of this home features: an entrance hall leading to several rooms; lounge with a large window bringing a vast amount of natural light into the room; spacious dining room with a decommissioned inglenook brick fireplace and French doors into the conservatory; kitchen with a wide range of wall and base units, integrated appliances, and spaces for a fridge freezer and washing machine; double-glazed conservatory with sliding doors to the garden; principal bedroom with fitted wardrobes and a window overlooking the front elevation; second bedroom with more built-in storage and also the location of the boiler; spacious third and final bedroom with more room for storage; family shower room with a walk-in shower, WC, and wash hand basin; 15ft garage with up-and-over door providing essential storage for larger household items; private drive to the front allowing plentiful parking; generous lawned garden bordered by shrubs along with a decking area to be enjoyed when soaking up the sun.