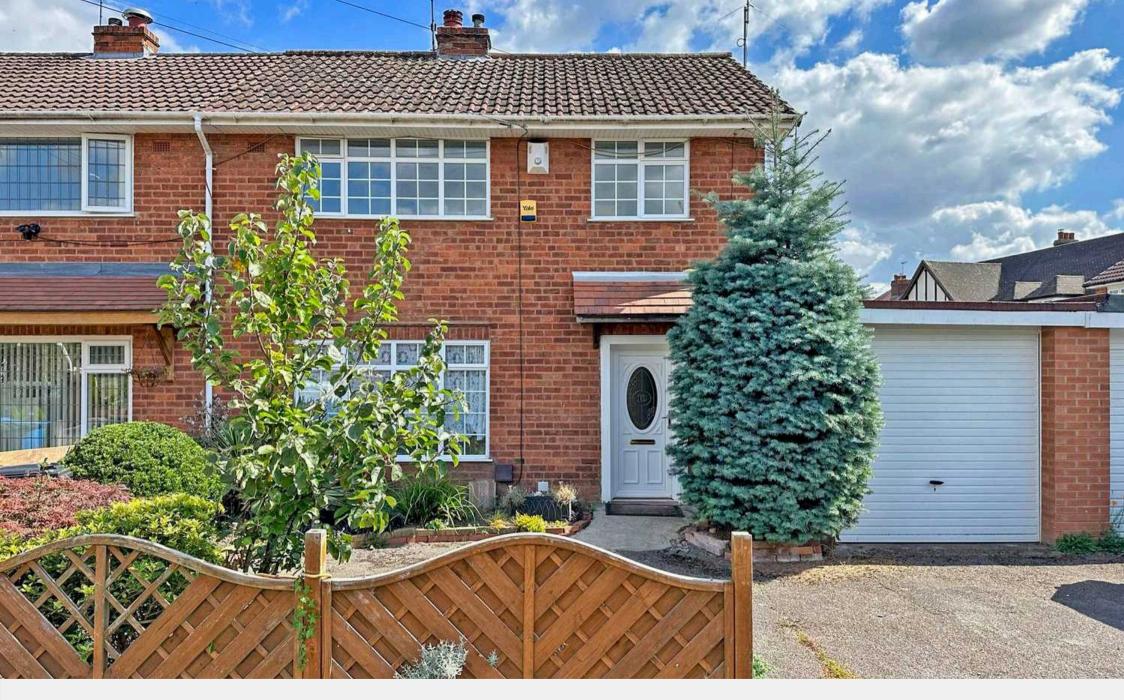

## Wombourne, Wolverhampton

**\*\*NO UPWARD CHAIN\*\*** Modern style threebedroom semi-detached house, delightfully positioned just off Mount Road, handy for the village center facilities, public transport, and schools of all grades.

The layout of this home features: an entrance hall leading to several rooms; lounge with a large window bringing a vast amount of natural light into the room; spacious dining room with a decommissioned inglenook brick fireplace and French doors into the conservatory; kitchen with a wide range of wall and base units, integrated appliances, and spaces for a fridge freezer and washing machine; double-glazed conservatory with sliding doors to the garden; principal bedroom with fitted wardrobes and a window overlooking the front elevation; second bedroom with more built-in storage and also the location of the boiler; spacious third and final bedroom with more room for storage; family shower room with a walk-in shower, WC, and wash hand basin; 15ft garage with up-and-over door providing essential storage for larger household items; private drive to the front allowing plentiful parking; generous lawned garden bordered by shrubs along with a decking area to be enjoyed when soaking up the sun.