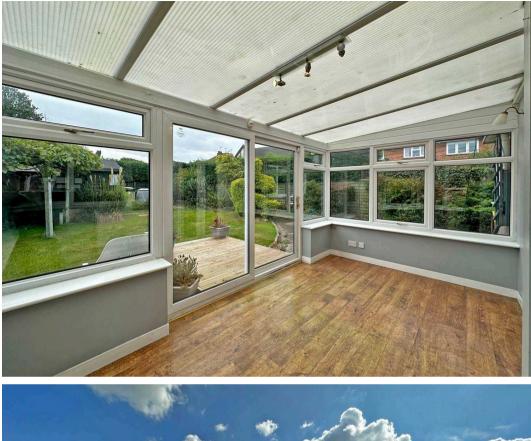

The layout of this home features: an entrance hall leading to several rooms; lounge with a large window bringing a vast amount of natural light into the room; spacious dining room with a decommissioned inglenook brick fireplace and French doors into the conservatory; kitchen with a wide range of wall and base units, integrated appliances, and spaces for a fridge freezer and washing machine; double-glazed conservatory with sliding doors to the garden; principal bedroom with fitted wardrobes and a window overlooking the front elevation; second bedroom with more built-in storage and also the location of the boiler; spacious third and final bedroom with more room for storage; family shower room with a walk-in shower, WC, and wash hand basin; 15ft garage with up-and-over door providing essential storage for larger household items; private drive to the front allowing plentiful parking; generous lawned garden bordered by shrubs along with a decking area to be enjoyed when soaking up the sun.