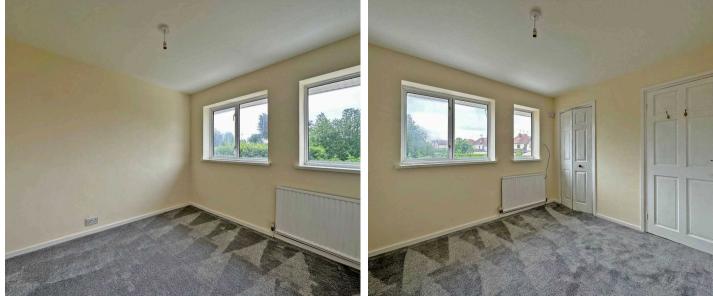

The layout of this home features: an entrance hall leading to several rooms; lounge with a large window bringing a vast amount of natural light into the room; spacious dining room with a decommissioned inglenook brick fireplace and French doors into the conservatory; kitchen with a wide range of wall and base units, integrated appliances, and spaces for a fridge freezer and washing machine; double-glazed conservatory with sliding doors to the garden; principal bedroom with fitted wardrobes and a window overlooking the front elevation; second bedroom with more built-in storage and also the location of the boiler; spacious third and final bedroom with more room for storage; family shower room with a walk-in shower, WC, and wash hand basin; 15ft garage with up-and-over door providing essential storage for larger household items; private drive to the front allowing plentiful parking; generous lawned garden bordered by shrubs along with a decking area to be enjoyed when soaking up the sun.