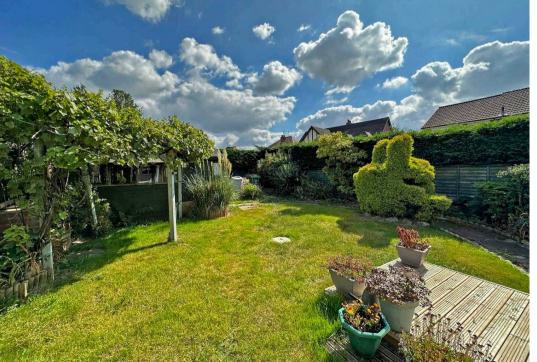

The layout of this home features: an entrance hall leading to several rooms; lounge with a large window bringing a vast amount of natural light into the room; spacious dining room with a decommissioned inglenook brick fireplace and French doors into the conservatory; kitchen with a wide range of wall and base units, integrated appliances, and spaces for a fridge freezer and washing machine; double-glazed conservatory with sliding doors to the garden; principal bedroom with fitted wardrobes and a window overlooking the front elevation; second bedroom with more built-in storage and also the location of the boiler; spacious third and final bedroom with more room for storage; family shower room with a walk-in shower, WC, and wash hand basin; 15ft garage with up-and-over door providing essential storage for larger household items; private drive to the front allowing plentiful parking; generous lawned garden bordered by shrubs along with a decking area to be enjoyed when soaking up the sun.