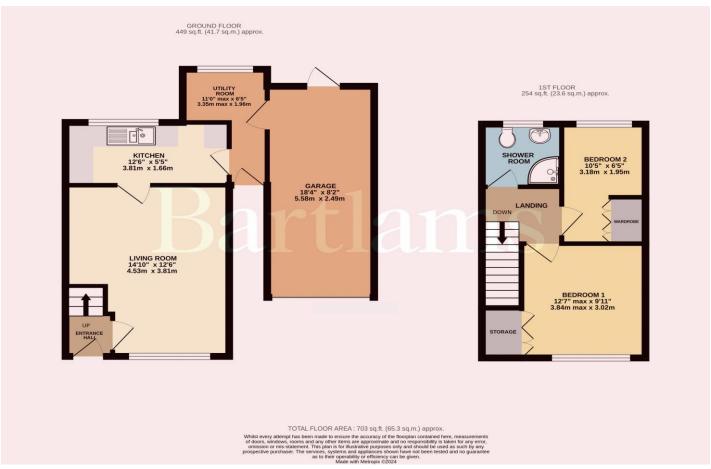

## £ 235,000

\*\*NO UPWARD CHAIN\*\* Presenting a two bedroom semi-detached home, in need of a scheme of updating but invites a fantastic opportunity for first time purchasers or downsizers. Millfields way occupies a generous corner plot position within the popular Poolhouse Farm estate situated conveniently for village centre amenities or local schooling. Upon entry to the ground floor layout is an entrance hall that leads to the family living room benefitting a large and bright window to the front and a feature fireplace acting as a centerpiece for the room. On from the living room is the fitted kitchen to the rear of the property, showcasing fitted wall and base units, a one and a half sink and drainer, space for a cooker and access into a handy utility space. Through the utility is a secondary access point to the garage allowing for excellent and convenient storage space. Head upstairs and you will find two well proportioned bedrooms and a family shower room. The principle bedroom is positioned to the front of the floor with large built in storage placed above the staircase. The second bedroom benefits fitted wardrobes and has a pleasant outlook of the rear garden. Completing the interior of this home is the spacious family shower room showcasing a WC, enclosed corner shower and wash hand basin. The exterior compliments the property wonderfully with private off road parking to the front with a lawned front garden leading to the main entrance, garage door and entry into the utility. The rear garden makes the most out of the corner plot position with a garden that wraps around the property along with patio areas, making this garden a fantastic space for hosting friends and family. Call our local Wombourne office to view this property! We are advised by our client that this property is; Freehold, Council Tax Band - B, EPC - tbc.

- NO UPWARD CHAIN.
- POTENTIAL FOR FIRST TIME PURCHASERS OR DOWNSIZERS.
  - OFF ROAD PARKING.
  - TWO BEDROOMS.
  - LARGE 18FT IN LENGTH GARAGE.
    - CORNER PLOT.
  - NEAR TO VILLAGE AMENITIES AND LOCAL SCHOOLING.
    - FREEHOLD. COUNCIL TAX BAND B. EPC TBC.