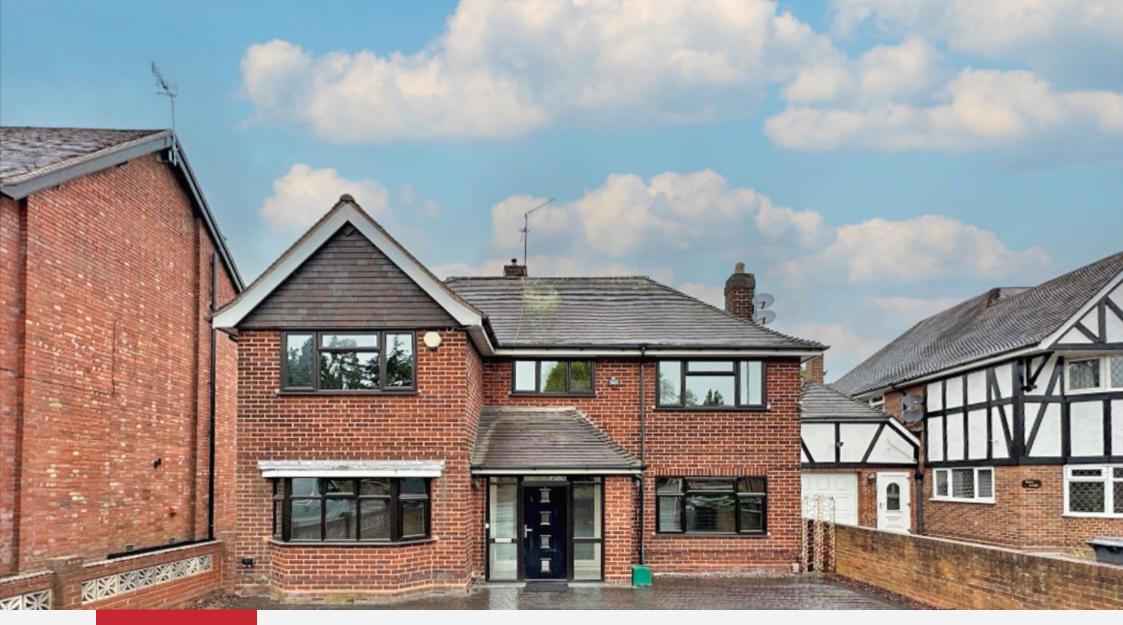

## £ 599,950

\*\*NO UPWARD CHAIN\*\* Bartlams are proud to present an extended modern style four bedroom detached family home, situated in an ideal location occupying an established residential position of popularity on the south western suburbs of Wolverhampton, handy for access to the city centre and a host of local amenities. This extended four-bedroom detached family home features a large drive leading to a welcoming porch and entrance hall. The sitting room boasts a bay window, while a spacious open-plan double reception room, part of a rear extension, includes bifolding doors and a large skylight. The expansive island kitchen offers ample dining space and another skylight, with an adjacent utility room and a convenient downstairs shower room with a shower cubicle, WC, and wash hand basin. Upstairs, the first floor accommodates four well-proportioned bedrooms, each with ample storage. The principal bedroom enjoys views to both the front and rear, the second and fourth largest bedrooms are positioned at the front, and the third largest bedroom is at the rear. Completing this floor is a family bathroom with a bath, WC, and wash hand basin. The rear of the property features a large patio area with a retaining wall separating it from the generous lawn area. There is also a detached garage and an outbuilding that provides additional storage or can be repurposed for a multitude of uses, such as a gym or office space. We are advised by our client that this property is; Freehold, Council Tax Band - D, EPC - D

- NO UPWARD CHAIN.
- OFF ROAD PARKING.
- DETACHED GARAGE AT REAR.
- HEAVILY EXTENDED TO THE REAR.
- ONE BATHROOM AND ONE DOWNSTAIRS SHOWER ROOM.
  - LARGE OPEN-PLAN LIVING SPACE.
- IDEAL LOCATION FOR AMENITIES, SCHOOLING AND TRANSPORT INTO CITY CENTRE.
  - FREEHOLD. COUNCIL TAX BAND D. EPC D.