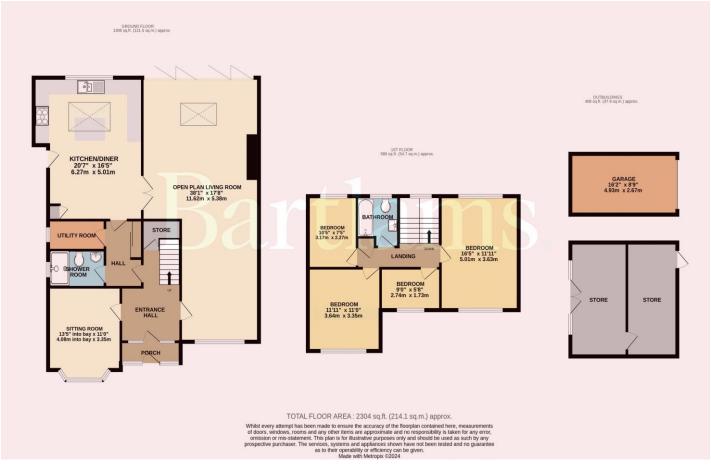

## £ 599,950

\*\*NO UPWARD CHAIN\*\* Bartlams are proud to present an extended modern style four bedroom detached family home, situated in an ideal location occupying an established residential position of popularity on the south western suburbs of Wolverhampton, handy for access to the city centre and a host of local amenities. This extended four-bedroom detached family home features a large drive leading to a welcoming porch and entrance hall. The sitting room boasts a bay window, while a spacious open-plan double reception room, part of a rear extension, includes bifolding doors and a large skylight. The expansive island kitchen offers ample dining space and another skylight, with an adjacent utility room and a convenient downstairs shower room with a shower cubicle, WC, and wash hand basin. Upstairs, the first floor accommodates four well-proportioned bedrooms, each with ample storage. The principal bedroom enjoys views to both the front and rear, the second and fourth largest bedrooms are positioned at the front, and the third largest bedroom is at the rear. Completing this floor is a family bathroom with a bath, WC, and wash hand basin. The rear of the property features a large patio area with a retaining wall separating it from the generous lawn area. There is also a detached garage and an outbuilding that provides additional storage or can be repurposed for a multitude of uses, such as a gym or office space. We are advised by our client that this property is; Freehold, Council Tax Band - D, EPC - D