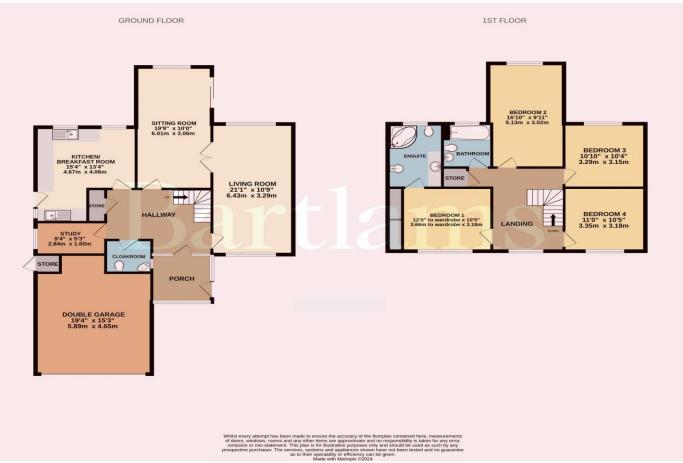

## £499,950

**\*\*IDEAL FAMILY HOME\*\*** Generously proportioned and delightfully situated modern style four bedroom detached family residence occupying a prominent corner position occupying a particularly large plot within this select fringe of estate position just off Poolhouse Road yet convenient for the excellent village facilities. The ground floor features an entrance through a spacious porch leading to a generous hall with a convenient cloakroom. The main reception room is a spacious 21ft long living room facing out to the rear garden, an extended sitting room also to the rear, an L-shaped kitchen with wall and base units, a sink and drainer and space for a cooker. The ground floor also boasts a handy study, ideal for working from home needs and a large double garage to the front for added convenience and excellent storage. Up the stairs to the first floor and you will find four wellproportioned bedrooms, a family bathroom and an en-suite. The principle bedroom presents a large amount of storage along with a generous en-suite including a corner bath with a shower attachment, WC, bidet, and wash hand basin. The second and third bedrooms offer garden views at the rear and plenty of storage space, while the fourth bedroom is situated at the front. A family bathroom completes the floor, featuring a bath, WC, and wash hand basin. The exterior of this property does not disappoint, featuring a well-maintained large established garden at the front, with a private drive leading to the porch and garage door. Additionally, there is a beautifully maintained garden accessible from both sides of the property and the kitchen creating two magnificent gardens for all friends and family to enjoy. Book a viewing to truly appreciate this home! Call our local team now! We are advised by our client that this property is; Freehold, Council Tax Band - F. EPC - C.