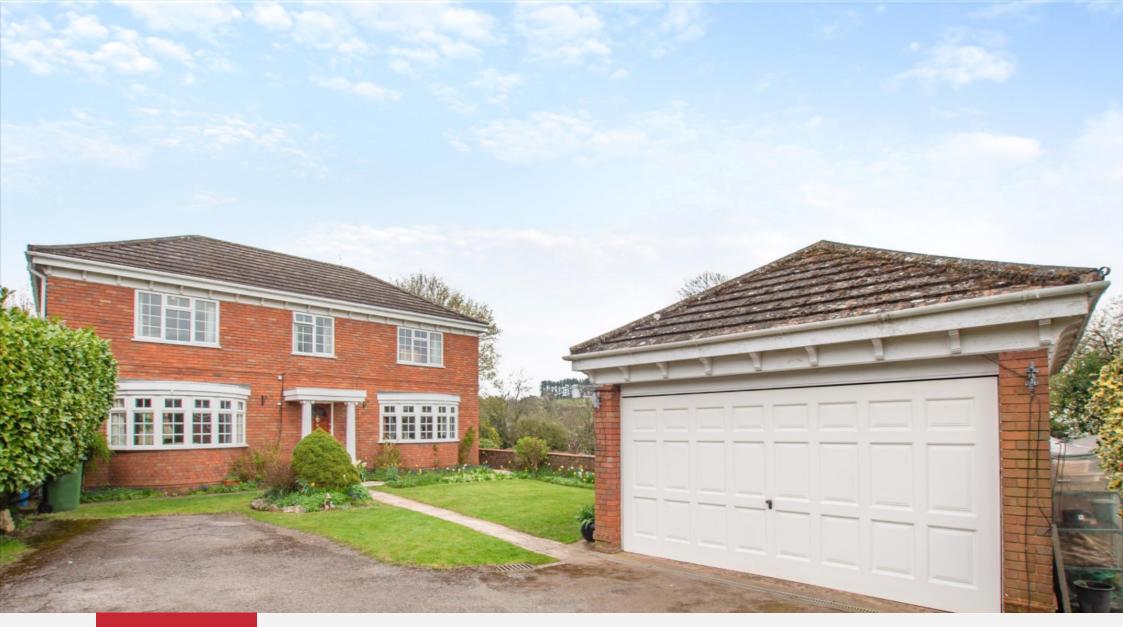

## £700,000

\*\*SPECTACULAR FAMILY HOME\*\* A rare opportunity to acquire an impressive modern georgian style four bedroom detached family residence occupying a substantially large plot with beautiful field views situated in a pleasant private drive setting off Greenhill Gardens within a much sought after residential neighbourhood, handy for the excellent village facilities and schools of all grades. This ground floor layout presents a welcoming hall with a convenient WC with wash hand basin, leading to a spacious through lounge featuring a charming bay window overlooking the front garden and a stunning feature fireplace with decorative surround. Double doors open to reveal the beautifully private rear garden. To the opposite side of the hall is a generously sized dining room with its own bay window, offering ample natural light. At the end of the hall, a wellappointed fitted kitchen with wall and base units seamlessly flows into a bright conservatory, providing panoramic views of the expansive gardens. Completing the interior layout is a practical study, ideal for fulfilling working from home requirements. Ascending to the first floor, you're greeted by a fantastic landing space showcasing ample built-in storage for your convenience. The principal bedroom, positioned to the front of the property, offers plenty of storage and an ensuite featuring a walk-in shower, WC, and wash hand basin. Its window provides a particularly stunning view. The second bedroom, also to the front, overlooks the front plot. The third and fourth bedrooms, both sizeable, offer views of the rear garden and ample room for storage. Completing this floor is the family bathroom, featuring a bath, WC, and wash hand basin, catering to the needs of the entire household. The exterior of this home offers a unique benefit with its stunning private garden to the rear, accessible from the conservatory, lounge, or side access of the property. The rear garden features a generous lawn, a patio in front of the lounge french doors, and a cosy sitting area under a wooden gazebo, all complemented by a spectacular view. Additionally, a large lawned garden to the side of the property adds to the property's fantastic scope, providing fantastic space for all ages to enjoy. At the front of the property, a large private drive accompanies a detached garage, offering convenient storage for larger items. A viewing appointment for this property is highly recommended to truly appreciate this home! We are advised by our client that this property is; Freehold, Council Tax Band - G, EPC - C.

- SPECTACULAR FAMILY HOME.
- SITUATED WITHIN A HIGHLY SOUGHT AFTER ADDRESS IN WOMBOURNE.
  - IDEAL FOR VILLAGE CENTRE AMENITIES.
  - OFF ROAD PARKING WITH DETACHED GARAGE.
    - OCCUPIES A PARTICULARLY LARGE PLOT.
  - FAMILY BATHROOM, EN-SUITE AND DOWNSTAIRS WC.
    - THREE RECEPTION ROOMS.
    - FREEHOLD. COUNCIL TAX BAND G, EPC C.