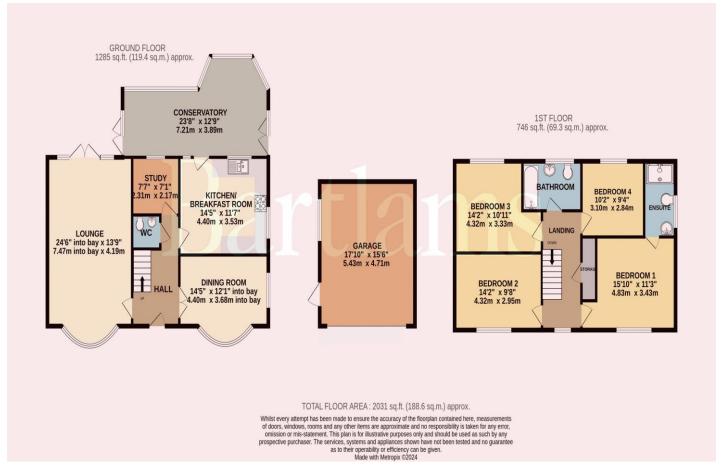

## £700,000

\*\*SPECTACULAR FAMILY HOME\*\* A rare opportunity to acquire an impressive modern georgian style four bedroom detached family residence occupying a substantially large plot with beautiful field views situated in a pleasant private drive setting off Greenhill Gardens within a much sought after residential neighbourhood, handy for the excellent village facilities and schools of all grades. This ground floor layout presents a welcoming hall with a convenient WC with wash hand basin, leading to a spacious through lounge featuring a charming bay window overlooking the front garden and a stunning feature fireplace with decorative surround. Double doors open to reveal the beautifully private rear garden. To the opposite side of the hall is a generously sized dining room with its own bay window, offering ample natural light. At the end of the hall, a wellappointed fitted kitchen with wall and base units seamlessly flows into a bright conservatory, providing panoramic views of the expansive gardens. Completing the interior layout is a practical study, ideal for fulfilling working from home requirements. Ascending to the first floor, you're greeted by a fantastic landing space showcasing ample built-in storage for your convenience. The principal bedroom, positioned to the front of the property, offers plenty of storage and an ensuite featuring a walk-in shower, WC, and wash hand basin. Its window provides a particularly stunning view. The second bedroom, also to the front, overlooks the front plot. The third and fourth bedrooms, both sizeable, offer views of the rear garden and ample room for storage. Completing this floor is the family bathroom, featuring a bath, WC, and wash hand basin, catering to the needs of the entire household. The exterior of this home offers a unique benefit with its stunning private garden to the rear, accessible from the conservatory, lounge, or side access of the property. The rear garden features a generous lawn, a patio in front of the lounge french doors, and a cosy sitting area under a wooden gazebo, all complemented by a spectacular view. Additionally, a large lawned garden to the side of the property adds to the property's fantastic scope, providing fantastic space for all ages to enjoy. At the front of the property, a large private drive accompanies a detached garage, offering convenient storage for larger items. A viewing appointment for this property is highly recommended to truly appreciate this home! We are advised by our client that this property is; Freehold, Council Tax Band - G, EPC - C.