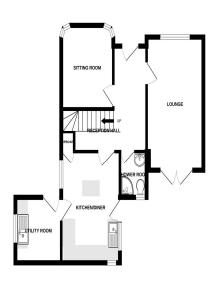

## Offers Around £595,000

A characteristic detached residence occupying a particularly delightful corner position in a highly sought after residential area a short distance from a range of amenities and the popular Baggeridge Nature Reserve and Park. This unique opportunity has been well maintained throughout and is presented to a particularly high standard, improved to provide excellent family accommodation. This distinctive and elegant three/four bedroom home benefits from a welcoming reception hall with traditional Minton style floor tiling, a homely living room with patio doors out plus sitting room, an impressive dining kitchen with centre island and integrated appliances with useful utility area off, stylish downstairs shower room and first floor family bathroom. There are three first floor bedrooms with stairs leading to the loft room/bedroom four. Further noteworthy features to this outstanding property include a balcony off bedroom number one providing a refreshing view over the private rear garden which offers a patio area ideal for entertaining, neat lawn area and carport accessed by way of a bespoke sliding gateway. There is off road parking to the side of the property for numerous vehicles plus a double garage. The property is centrally heated and double glazed (where specified). Interior viewing is highly recommended. **Council Tax Band F. Energy Rating D. Tenure FREEHOLD.** 

GROUND FLOOR 1ST FLOOR 2ND FLOOR

Whilst every attempt has been made to ensure the accuracy of the floorplan contained here, measurements of doors, windows, rooms and any other items are approximate and no responsibility is taken for any error, omission on rise statement. This plan is for illustrative purposes only and should be used as such by any prospective purchaser. The services, systems and appliances shown have not been tested and no guarantee as to their operability or efficiency can be given.