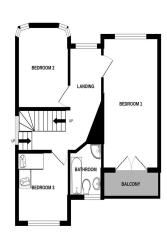

## Offers Around £595,000

A characteristic detached residence occupying a particularly delightful corner position in a highly sought after residential area a short distance from a range of amenities and the popular Baggeridge Nature Reserve and Park. This unique opportunity has been well maintained throughout and is presented to a particularly high standard, improved to provide excellent family accommodation. This distinctive and elegant three/four bedroom home benefits from a welcoming reception hall with traditional Minton style floor tiling, a homely living room with patio doors out plus sitting room, an impressive dining kitchen with centre island and integrated appliances with useful utility area off, stylish downstairs shower room and first floor family bathroom. There are three first floor bedrooms with stairs leading to the loft room/bedroom four. Further noteworthy features to this outstanding property include a balcony off bedroom number one providing a refreshing view over the private rear garden which offers a patio area ideal for entertaining, neat lawn area and carport accessed by way of a bespoke sliding gateway. There is off road parking to the side of the property for numerous vehicles plus a double garage. The property is centrally heated and double glazed (where specified). Interior viewing is highly recommended. **Council Tax Band F. Energy Rating D. Tenure FREEHOLD.** 

GROUND FLOOR 1ST FLOOR 2ND FLOOR

Whilst every attempt has been made to ensure the accuracy of the floorplan contained here, measurements of doors, windows, rooms and any other items are approximate and no responsibility is taken for any error, omission on rise statement. This plan is for illustrative purposes only and should be used as such by any prospective purchaser. The services, systems and appliances shown have not been tested and no guarantee as to their operability or efficiency can be given.