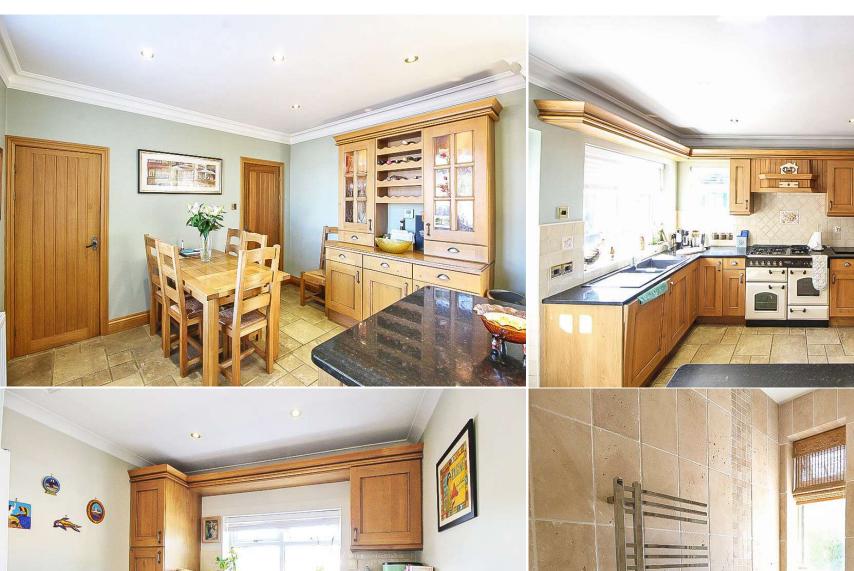

## Offers Around £595,000

A characteristic detached residence occupying a particularly delightful corner position in a highly sought after residential area a short distance from a range of amenities and the popular Baggeridge Nature Reserve and Park. This unique opportunity has been well maintained throughout and is presented to a particularly high standard, improved to provide excellent family accommodation. This distinctive and elegant three/four bedroom home benefits from a welcoming reception hall with traditional Minton style floor tiling, a homely living room with patio doors out plus sitting room, an impressive dining kitchen with centre island and integrated appliances with useful utility area off, stylish downstairs shower room and first floor family bathroom. There are three first floor bedrooms with stairs leading to the loft room/bedroom four. Further noteworthy features to this outstanding property include a balcony off bedroom number one providing a refreshing view over the private rear garden which offers a patio area ideal for entertaining, neat lawn area and carport accessed by way of a bespoke sliding gateway. There is off road parking to the side of the property for numerous vehicles plus a double garage. The property is centrally heated and double glazed (where specified). Interior viewing is highly recommended. **Council Tax Band F. Energy Rating D. Tenure FREEHOLD.** 