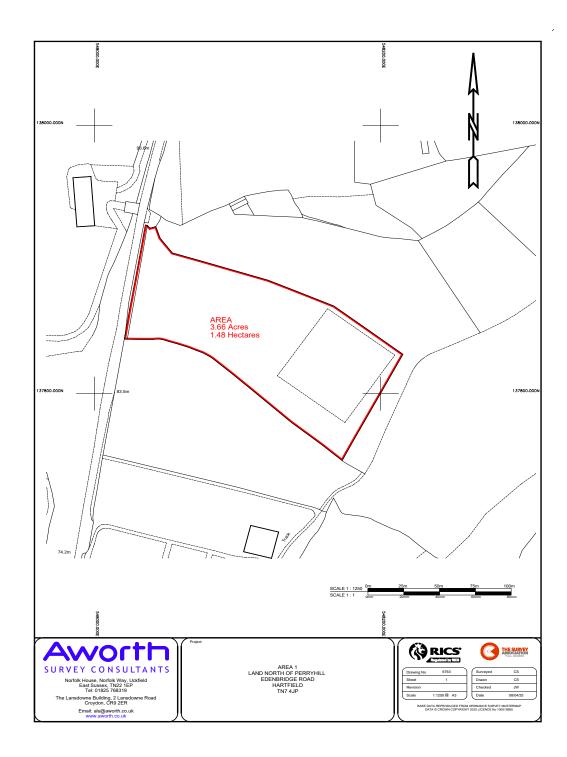

Land lying to the north of Perryhill Nurseries Hartfield, East Sussex, TN7 4JP

An opportunity to acquire a picturesque parcel of land with road frontage, approached by a timber 5 bar gate which is recessed from the road. The land comprises mainly of meadow, which slopes gently towards the eastern boundary, where there is an area of woodland. There are extensive views over the adjoining countryside. There is part post and wire fencing and in all the land extends to 3.66 acres (1.48 hectares).