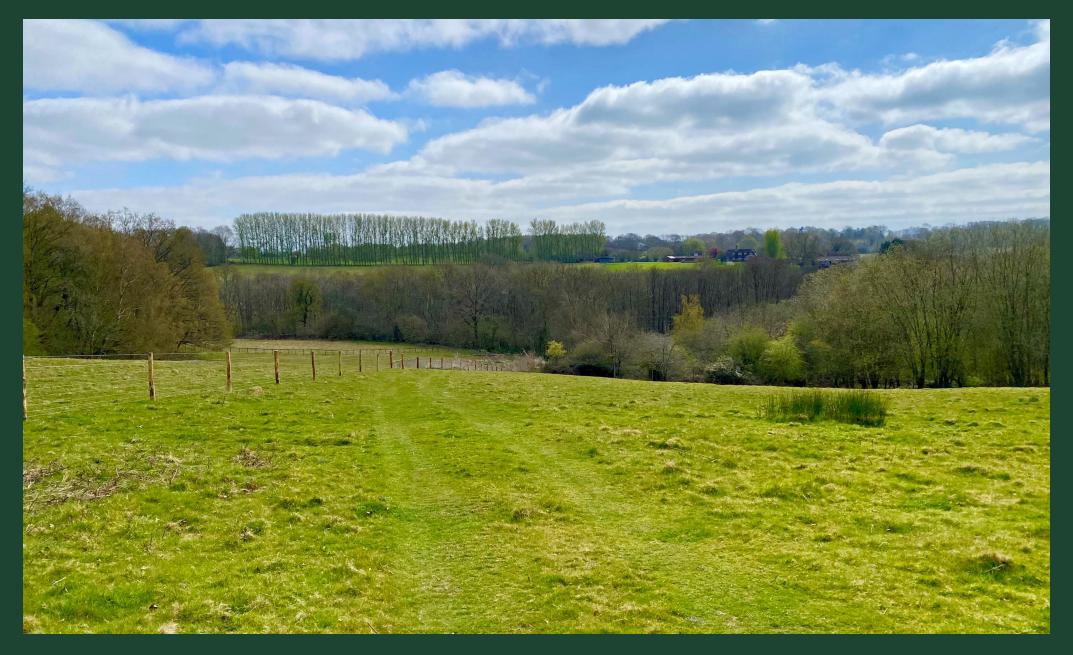

Land lying to the north of Perryhill Nurseries Hartfield, East Sussex, TN7 4JP

An opportunity to acquire a picturesque parcel of land with road frontage, approached by a timber 5 bar gate which is recessed from the road. The land comprises mainly of meadow, which slopes gently towards the eastern boundary, where there is an area of woodland. There are extensive views over the adjoining countryside. There is part post and wire fencing and in all the land extends to 3.66 acres (1.48 hectares).