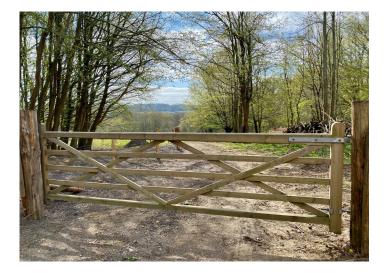

Land lying to the north of Perryhill Nurseries Hartfield, East Sussex, TN7 4JP

An opportunity to acquire a picturesque parcel of land with road frontage, approached by a timber 5 bar gate which is recessed from the road. The land comprises mainly of meadow, which slopes gently towards the eastern boundary, where there is an area of woodland. There are extensive views over the adjoining countryside. There is part post and wire fencing and in all the land extends to 3.66 acres (1.48 hectares).