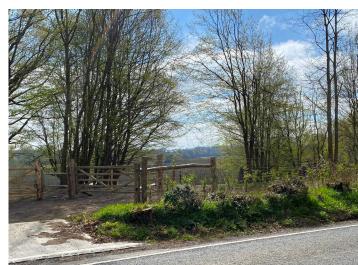

Land lying to the north of Perryhill Nurseries Hartfield, East Sussex, TN7 4JP

An opportunity to acquire a picturesque parcel of land with road frontage, approached by a timber 5 bar gate which is recessed from the road. The land comprises mainly of meadow, which slopes gently towards the eastern boundary, where there is an area of woodland. There are extensive views over the adjoining countryside. There is part post and wire fencing and in all the land extends to 3.66 acres (1.48 hectares).