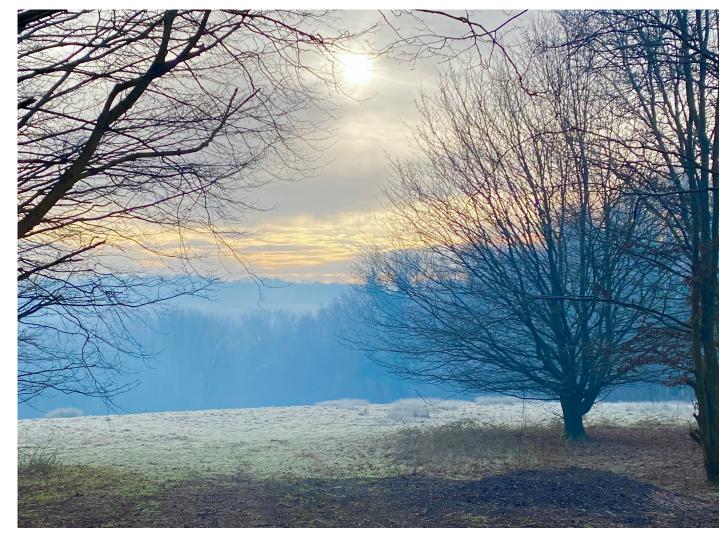

Land lying to the north of Perryhill Nurseries Hartfield, East Sussex, TN7 4JP

An opportunity to acquire a picturesque parcel of land with road frontage, approached by a timber 5 bar gate which is recessed from the road. The land comprises mainly of meadow, which slopes gently towards the eastern boundary, where there is an area of woodland. There are extensive views over the adjoining countryside. There is part post and wire fencing and in all the land extends to 3.66 acres (1.48 hectares).