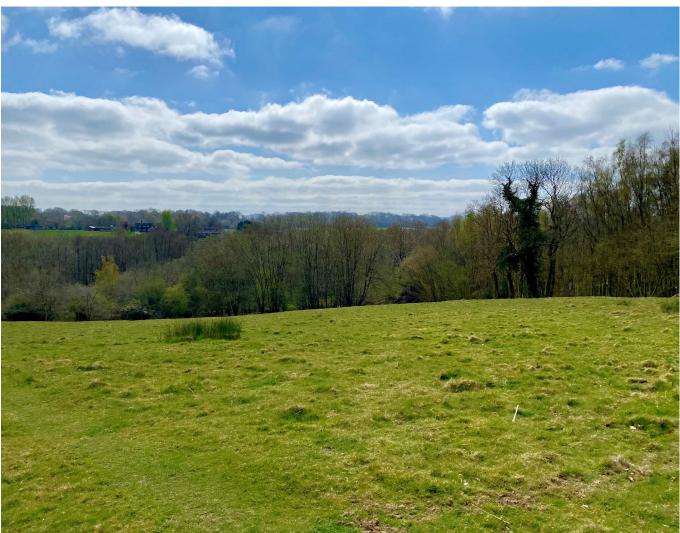

Land lying to the north of Perryhill Nurseries Hartfield, East Sussex, TN7 4JP

An opportunity to acquire a picturesque parcel of land with road frontage, approached by a timber 5 bar gate which is recessed from the road. The land comprises mainly of meadow, which slopes gently towards the eastern boundary, where there is an area of woodland. There are extensive views over the adjoining countryside. There is part post and wire fencing and in all the land extends to 3.66 acres (1.48 hectares).