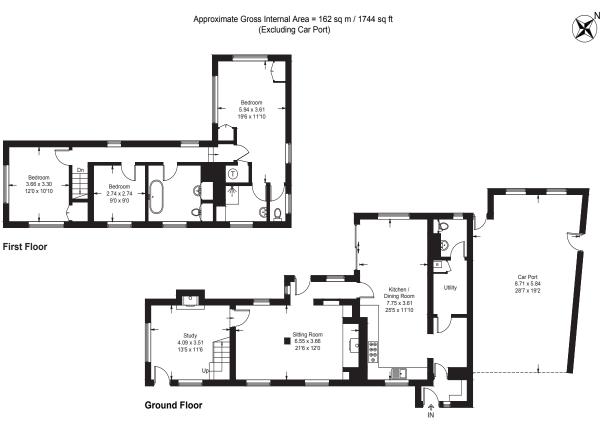

# **Summary of Accommodation**

### **Ground Floor**

-Entrance Porch leading to Inner Hallway, opening to:

-Triple Aspect Farmhouse style Kitchen-Dining Room. Extensive range of timber working surfaces with cupboards and draws below, equipment space, double sliding patio doors to garden.

-Utility Room. Cupboard housing oil fired boiler door to:

-Cloakroom. White suite.

-Rear Hallway. Door to garden and opening to:

-Impressive Double Aspect Sitting Room. Heavy exposed ceiling timbers, inglenook fireplace with woodburning stove, door to:

-Delightful Double Aspect Study. Fireplace with woodburning stove, door to garden, staircase to:

### **First Floor**

-Landing

-Triple Aspect Principal Bedroom. Ensuite Shower room and separate cloakroom.

-Bedroom 2. A double aspect room.

#### -Bedroom 3.

-Family Bathroom. White suite including roll top bath.