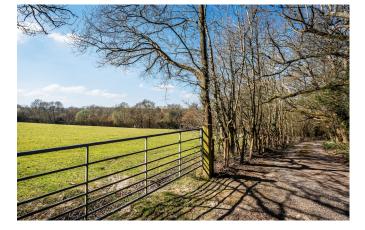

## Outside

-Driveway to front, flanked by lawns and wild flowers.

-Attached double open carport, personal doors to side and rear.

-Gardens to the rear, wide stone terrace, steps down to lawn which slopes gently to the rear border.

-Gardens directly adjoin acres of wildlife meadow and woodland, enjoying superb views over the countryside.

-Grounds in all extending to about one third of an acre.