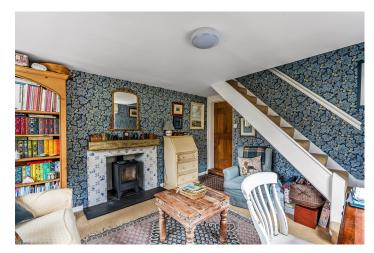

-Delightful Double Aspect Study. Fireplace with woodburning stove, door to garden, staircase to: