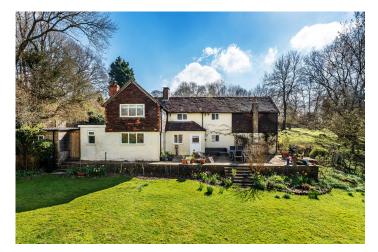

# A PRETTY DETACHED PERIOD COTTAGE IN A RURAL LOCATION, SITUATED AT THE END OF A LONG PRIVATE LANE, ADJACENT TO WILDLIFE SANCTUARY – WONDERFUL COUNTRYSIDE VIEWS

With distinctive part tile hung elevation, this pretty period cottage is believed to have been constructed in the late Georgian period. Internally, there are many character features including exposed heavy timbers, inglenook fireplace with wood burning stove, further fireplace with stove and oak latched doors. For comfort, there are double glazed windows and oil fired central heating from radiators. Stepping outside, there is an adjacent carport and a large terrace to the rear is ideal for entertaining. Steps lead down to lawn which gently slopes from the cottage. Surrounded by nature, the cottage is a retreat with lush greenery and scenic views, ideal for those seeking a traditional country lifestyle.

## Outside

-Driveway to front, flanked by lawns and wild flowers.

-Attached double open carport, personal doors to side and rear.

-Gardens to the rear, wide stone terrace, steps down to lawn which slopes gently to the rear border.

-Gardens directly adjoin acres of wildlife meadow and woodland, enjoying superb views over the countryside.

-Grounds in all extending to about one third of an acre.