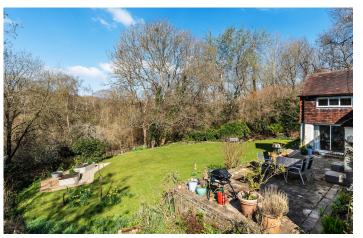

## Outside

-Driveway to front, flanked by lawns and wild flowers.

-Attached double open carport, personal doors to side and rear.

-Gardens to the rear, wide stone terrace, steps down to lawn which slopes gently to the rear border.

-Gardens directly adjoin acres of wildlife meadow and woodland, enjoying superb views over the countryside.

-Grounds in all extending to about one third of an acre.