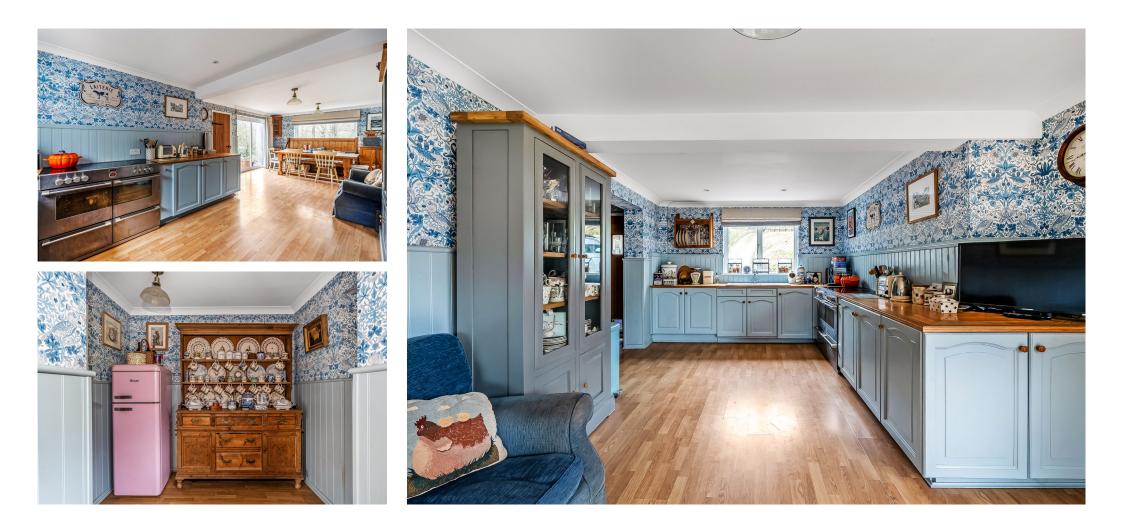

### **Ground Floor**

-Entrance Porch leading to Inner Hallway, opening to:

-Triple Aspect Farmhouse style Kitchen-Dining Room. Extensive range of timber working surfaces with cupboards and draws below, equipment space, double sliding patio doors to garden.