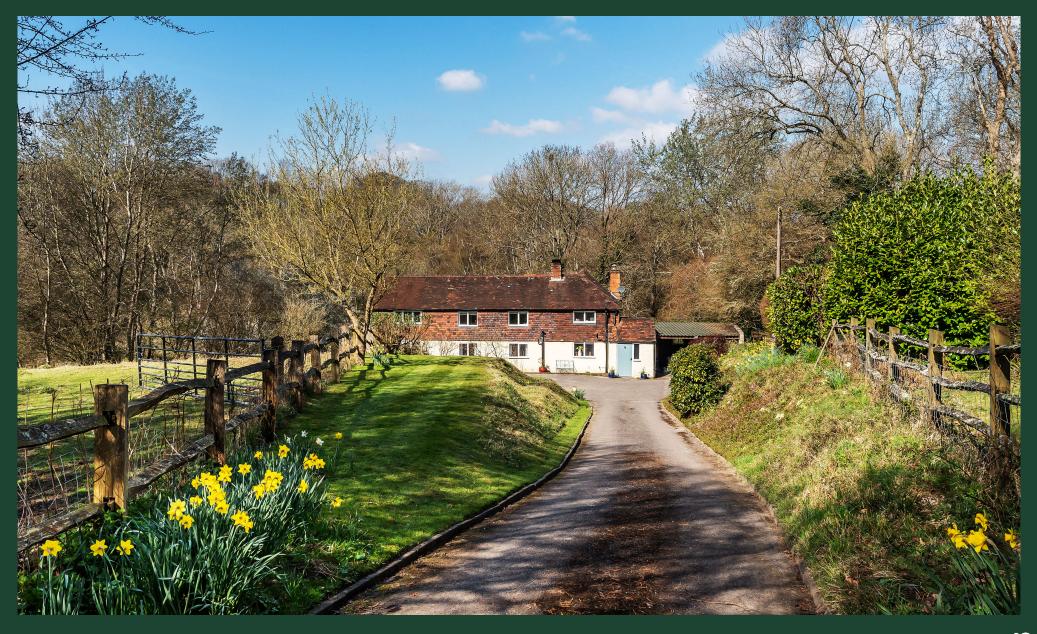

# A PRETTY DETACHED PERIOD COTTAGE IN A RURAL LOCATION, SITUATED AT THE END OF A LONG PRIVATE LANE, ADJACENT TO WILDLIFE SANCTUARY – WONDERFUL COUNTRYSIDE VIEWS

With distinctive part tile hung elevation, this pretty period cottage is believed to have been constructed in the late Georgian period. Internally, there are many character features including exposed heavy timbers, inglenook fireplace with wood burning stove, further fireplace with stove and oak latched doors. For comfort, there are double glazed windows and oil fired central heating from radiators. Stepping outside, there is an adjacent carport and a large terrace to the rear is ideal for entertaining. Steps lead down to lawn which gently slopes from the cottage. Surrounded by nature, the cottage is a retreat with lush greenery and scenic views, ideal for those seeking a traditional country lifestyle.

## Outside

-Driveway to front, flanked by lawns and wild flowers.

-Attached double open carport, personal doors to side and rear.

-Gardens to the rear, wide stone terrace, steps down to lawn which slopes gently to the rear border.

-Gardens directly adjoin acres of wildlife meadow and woodland, enjoying superb views over the countryside.

-Grounds in all extending to about one third of an acre.

#### Location

The cottage can be found at the end of a private lane, set away from neighbouring properties. There are delightful views over its own gardens and the adjacent wildlife area, a Site of Special Scientific Interest (SSSI), designated to protect its natural features and heritage. The property, however, is not isolated as the traditional market town of Edenbridge is just 2 miles away, offering shopping facilities including a Waitrose. There are a wide variety of sporting facilities in the area including Edenbridge leisure centre, golf at Tandridge and the renowned racecourse at Lingfield.