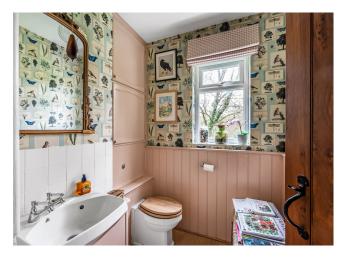

A LONG PRIVATE LANE, ADJACENT TO WILDLIFE SANCTUARY – WONDERFUL COUNTRYSIDE VIEWS

With distinctive part tile hung elevation, this pretty period cottage is believed to have been constructed in the late Georgian period. Internally, there are many character features including exposed heavy timbers, inglenook fireplace with wood burning stove, further fireplace with stove and oak latched doors. For comfort, there are double glazed windows and oil fired central heating from radiators. Stepping outside, there is an adjacent carport and a large terrace to the rear is ideal for entertaining. Steps lead down to lawn which gently slopes from the cottage. Surrounded by nature, the cottage is a retreat with lush greenery and scenic views, ideal for those seeking a traditional country lifestyle.







# **Summary of Accommodation**

### **Ground Floor**

-Entrance Porch leading to Inner Hallway, opening to:

-Triple Aspect Farmhouse style Kitchen-Dining Room. Extensive range of timber working surfaces with cupboards and draws below, equipment space, double sliding patio doors to garden.

-Utility Room. Cupboard housing oil fired boiler door to:

-Cloakroom. White suite.

-Rear Hallway. Door to garden and opening to:

-Impressive Double Aspect Sitting Room. Heavy exposed ceiling timbers, inglenook fireplace with woodburning stove, door to:

-Delightful Double Aspect Study. Fireplace with woodburning stove, door to garden, staircase to:

### **First Floor**

-Landing

-Triple Aspect Principal Bedroom. Ensuite Shower room and separate cloakroom.

-Bedroom 2. A double aspect room.

#### -