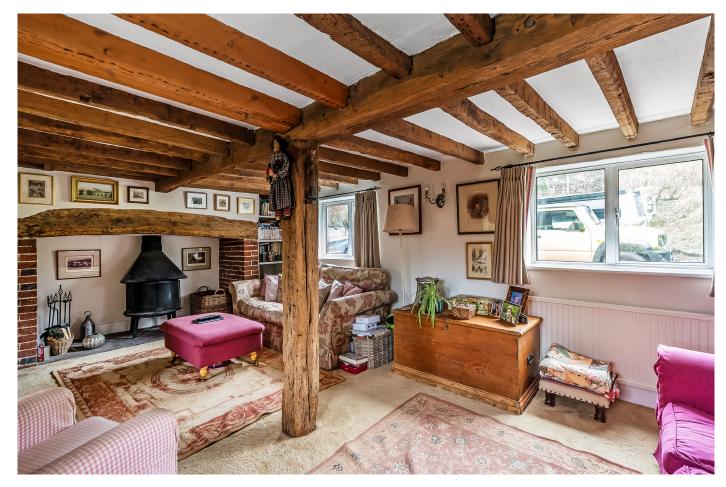

-Utility Room. Cupboard housing oil fired boiler door to:

-Cloakroom. White suite.

-Rear Hallway. Door to garden and opening to:

-Impressive Double Aspect Sitting Room. Heavy exposed ceiling timbers, inglenook fireplace with woodburning stove, door to:

-Delightful Double Aspect Study. Fireplace with woodburning stove, door to garden, staircase to: