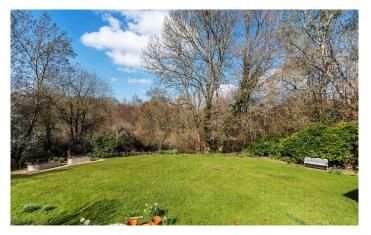

## Outside

-Driveway to front, flanked by lawns and wild flowers.

-Attached double open carport, personal doors to side and rear.

-Gardens to the rear, wide stone terrace, steps down to lawn which slopes gently to the rear border.

-Gardens directly adjoin acres of wildlife meadow and woodland, enjoying superb views over the countryside.

-Grounds in all extending to about one third of an acre.