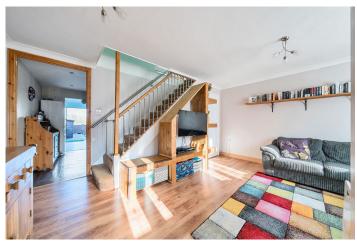

Tucked away in the corner of a cul-de-sac is this deceptively spacious extended 2 bedroom property with front and rear gardens, residents parking and glorious viewings across open fields to the rear.

We were so surprised with the amount of space inside, which totals over 900sqft. Through the porch you are greeted with a substantial main living area, with space for 2 3 seater sofas, armchairs and storage. this leads through to the kitchen which originally was designed as a kitchen/diner. This has been opened up at the back and the property has been extended to the rear to create another main reception room, big enough for dining table/chairs and additional seating too. With bi-fold doors across the entire back of the house, and a huge skylight in the extension, light comes flooding through and you can see wonderful viewings across the garden in to the open fields at the rear.