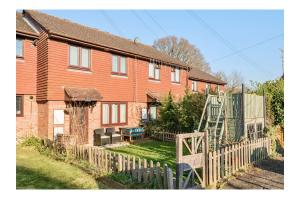

Blindley Heath, Surrey

Tucked away in the corner of a cul-de-sac is this deceptively spacious extended 2 bedroom property with front and rear gardens, residents parking and glorious viewings across open fields to the rear.

Tucked away in the corner of a cul-de-sac is this deceptively spacious extended 2 bedroom property with front and rear gardens, residents parking and glorious viewings across open fields to the rear.

We were so surprised with the amount of space inside, which totals over 900sqft. Through the porch you are greeted with a substantial main living area, with space for 2 3 seater sofas, armchairs and storage. this leads through to the kitchen which originally was designed as a kitchen/diner. This has been opened up at the back and the property has been extended to the rear to create another main reception room, big enough for dining table/chairs and additional seating too. With bi-fold doors across the entire back of the house, and a huge skylight in the extension, light comes flooding through and you can see wonderful viewings across the garden in to the open fields at the rear.

Heading outside, there are gardens to the front and rear, with the views across the fields at the back, a real feature of this home. There is ample residents parking too.

## At a glance

- Stunning Countryside Views
- Quiet Cul-De-Sac Location
- Huge Master Bedroom with Storage
- Generous 2nd Bedroom with Walk In Wardrobe
- Extended to the Rear With Bi-Fold Doors
- Two Reception Rooms
- Front Garden
- Residents Parking