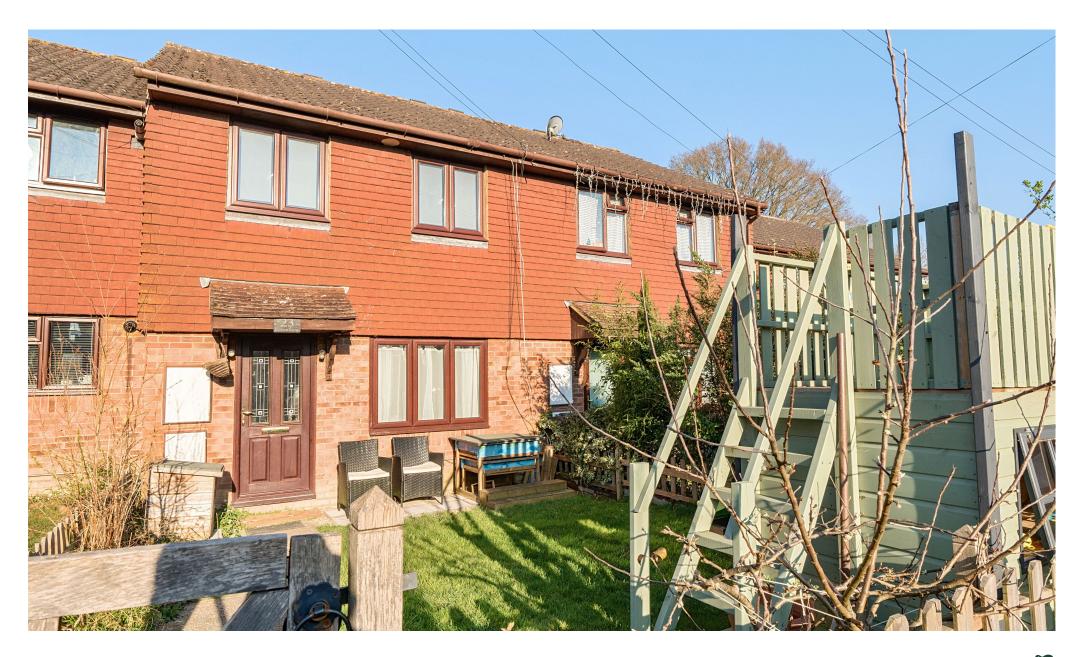

Blindley Heath, Surrey

Tucked away in the corner of a cul-de-sac is this deceptively spacious extended 2 bedroom property with front and rear gardens, residents parking and glorious viewings across open fields to the rear.

Tucked away in the corner of a cul-de-sac is this deceptively spacious extended 2 bedroom property with front and rear gardens, residents parking and glorious viewings across open fields to the rear.

We were so surprised with the amount of space inside, which totals over 900sqft. Through the porch you are greeted with a substantial main living area, with space for 2 3 seater sofas, armchairs and storage. this leads through to the kitchen which originally was designed as a kitchen/diner. This has been opened up at the back and the property has been extended to the rear to create another main reception room, big enough for dining table/chairs and additional seating too. With bi-fold doors across the entire back of the house, and a huge skylight in the extension, light comes flooding through and you can see wonderful viewings across the garden in to the open fields at the rear.

Heading outside, there are gardens to the front and rear, with the views across the fields at the back, a real feature of this home. There is ample residents parking too.

## At a glance

- Stunning Countryside Views
- Quiet Cul-De-Sac Location
- Huge Master Bedroom with Storage
- Generous 2nd Bedroom with Walk In Wardrobe
- Extended to the Rear With Bi-Fold Doors
- Two Reception Rooms
- Front Garden
- Residents Parking