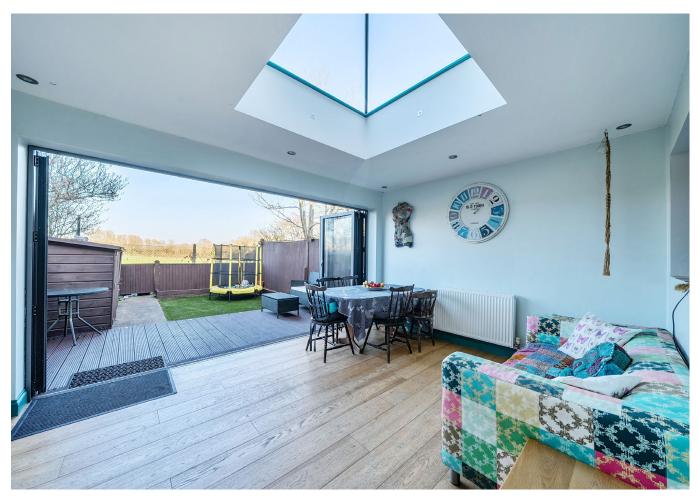

Tucked away in the corner of a cul-de-sac is this deceptively spacious extended 2 bedroom property with front and rear gardens, residents parking and glorious viewings across open fields to the rear.

We were so surprised with the amount of space inside, which totals over 900sqft. Through the porch you are greeted with a substantial main living area, with space for 2 3 seater sofas, armchairs and storage. this leads through to the kitchen which originally was designed as a kitchen/diner. This has been opened up at the back and the property has been extended to the rear to create another main reception room, big enough for dining table/chairs and additional seating too. With bi-fold doors across the entire back of the house, and a huge skylight in the extension, light comes flooding through and you can see wonderful viewings across the garden in to the open fields at the rear.

## At a glance

- Stunning Countryside Views
- Quiet Cul-De-Sac Location
- Huge Master Bedroom with Storage
- Generous 2nd Bedroom with Walk In Wardrobe
- Extended to the Rear With Bi-Fold Doors
- Two Reception Rooms
- Front Garden
- Residents Parking