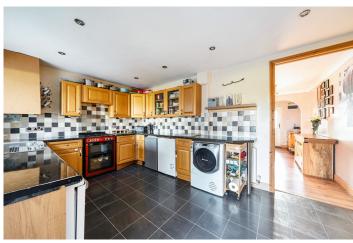

Tucked away in the corner of a cul-de-sac is this deceptively spacious extended 2 bedroom property with front and rear gardens, residents parking and glorious viewings across open fields to the rear.

We were so surprised with the amount of space inside, which totals over 900sqft. Through the porch you are greeted with a substantial main living area, with space for 2 3 seater sofas, armchairs and storage. this leads through to the kitchen which originally was designed as a kitchen/diner. This has been opened up at the back and the property has been extended to the rear to create another main reception room, big enough for dining table/chairs and additional seating too. With bi-fold doors across the entire back of the house, and a huge skylight in the extension, light comes flooding through and you can see wonderful viewings across the garden in to the open fields at the rear.