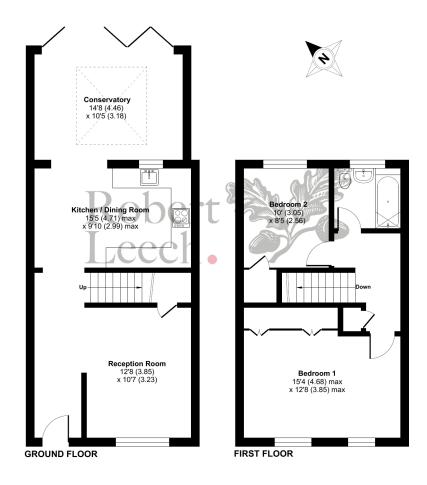

## Cottenhams, Blindley Heath, Lingfield, RH7

Approximate Area = 986 sq ft / 91.6 sq m
For identification only - Not to scale

DISCLAIMER. PROPERTY MISDESCRIPTIONS. Whilst every attempt has been made to ensure accuracy of the property details, no responsibility is taken for error, omission or mis-statement. The Agent has not yet tested any apparatus, equipment, fixtures and fittings or services and so cannot verify that they are in working order or fit for the purpose. A buyer is advised to obtain verification from their Solicitor or Surveyor. References to the Tenure of a property are based on information supplied by the Seller. The agent has not had sight of the title documents