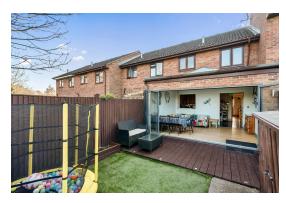

Tucked away in the corner of a cul-de-sac is this deceptively spacious extended 2 bedroom property with front and rear gardens, residents parking and glorious viewings across open fields to the rear.

We were so surprised with the amount of space inside, which totals over 900sqft. Through the porch you are greeted with a substantial main living area, with space for 2 3 seater sofas, armchairs and storage. this leads through to the kitchen which originally was designed as a kitchen/diner. This has been opened up at the back and the property has been extended to the rear to create another main reception room, big enough for dining table/chairs and additional seating too. With bi-fold doors across the entire back of the house, and a huge skylight in the extension, light comes flooding through and you can see wonderful viewings across the garden in to the open fields at the rear.

Heading outside, there are gardens to the front and rear, with the views across the fields at the back, a real feature of this home. There is ample residents parking too.