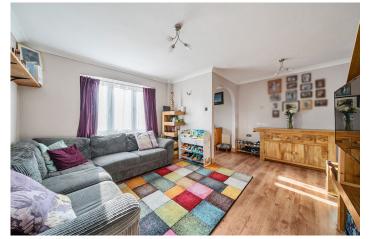

Tucked away in the corner of a cul-de-sac is this deceptively spacious extended 2 bedroom property with front and rear gardens, residents parking and glorious viewings across open fields to the rear.

We were so surprised with the amount of space inside, which totals over 900sqft. Through the porch you are greeted with a substantial main living area, with space for 2 3 seater sofas, armchairs and storage. this leads through to the kitchen which originally was designed as a kitchen/diner. This has been opened up at the back and the property has been extended to the rear to create another main reception room, big enough for dining table/chairs and additional seating too. With bi-fold doors across the entire back of the house, and a huge skylight in the extension, light comes flooding through and you can see wonderful viewings across the garden in to the open fields at the rear.