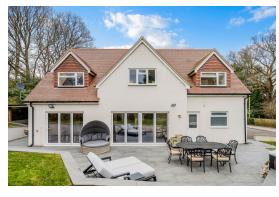

Outside, the beautiful surroundings are a particular feature. The outdoor space has been designed with entertainment in mind, featuring an outside covered patio area with TV facilities and enough space for seating and ping pong table. On the main patio directly off the rear of the property, a specific space for a large hot tub has been created and positioned with privacy in mind. There are mature gardens surrounding the entire property which benefits from beautiful views across open fields in all directions!

Approached the property via a sweeping driveway, the front provides parking for numerous vehicles and includes a detached garage/storage . The property is nestled at the end of a quiet country lane with no passing traffic, providing a high degree of privacy. East Grinstead and Three Bridges train stations are close by, as are a selection of good schools and Gatwick Airport.