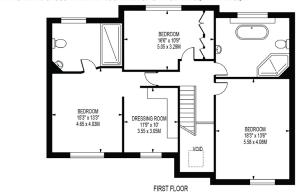

Heading upstairs, the contemporary feel continues. There are 3 large double bedrooms with the master suite consisting of a large walk in dressing room featuring an extensive range of built-in wardrobes, plus a stunning en-suite with walk-in shower with a beautifully crafted curved seating area and digital Aqualisa shower. There is a further family bathroom upstairs with free standing bath and another generous walk in shower area, all complementing the overall design along with the time and effort taken to create this wonderful family home!

## **BAY HORNE**

APPROXIMATE GROSS INTERNAL FLOOR AREA: 2284 SQ FT - 212.16 SQ M (EXCLUDING GARAGE & VOID)

APPROXIMATE GROSS INTERNAL FLOOR AREA OF GARAGE: 207 SQ FT - 19.20 SQ M

THIS FLOOR PLAN SHOULD BE USED AS A GENERAL OUTLINE FOR GUIDANCE ONLY AND DOES NOT CONSTITUTE IN WHOLE OR IN PART AN OFFER OR CONTRACT.
ANY INTENDING PURCHASER OR LESSEE SHOULD SATISFY THEMSELVES BY INSPECTION, SEARCHES, ENQUIRIES AND FULL SURVEY AS TO THE CORRECTNESS OF EACH STATEMENT.
ANY AREA, MEASUREMENTS OR DISTANCES QUOTED ARE APPROXIMENT AND SHOULD NOT BE USED TO VALUE PROPERTY OR BE ASSO FAMY SHEE OR LET.