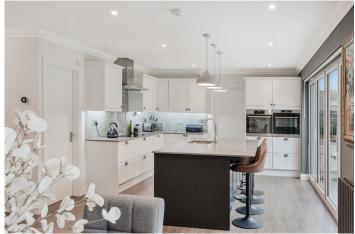

A welcoming front entrance porch which is adorned with feature vaulted ceiling, leads to the vast, open-plan reception/kitchen/dining area. The bespoke kitchen itself boasts white shaker style cupboards, a full range of integrated appliances and a bespoke central island with stunning worktops. There are bi-folds doors across most of the back of the property, and perfect in the warmer months to open up the internal space to the patio outside. Three main reception areas are contemporary in style and have been cleverly crafted, linked but separated via its use and layout.