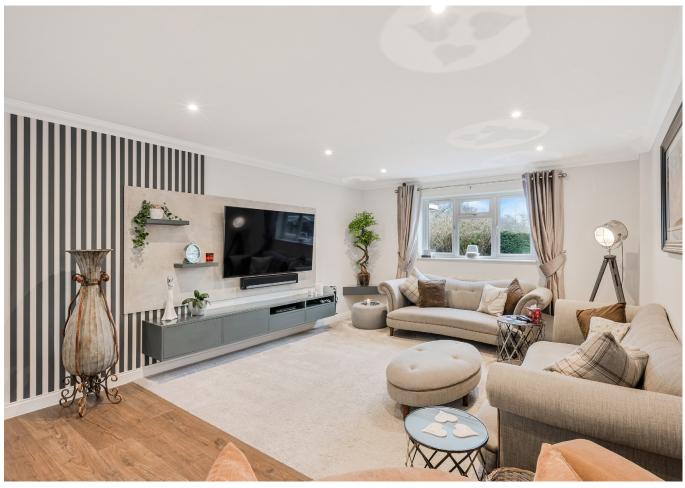

A welcoming front entrance porch which is adorned with feature vaulted ceiling, leads to the vast, open-plan reception/kitchen/dining area. The bespoke kitchen itself boasts white shaker style cupboards, a full range of integrated appliances and a bespoke central island with stunning worktops. There are bi-folds doors across most of the back of the property, and perfect in the warmer months to open up the internal space to the patio outside. Three main reception areas are contemporary in style and have been cleverly crafted, linked but separated via its use and layout.