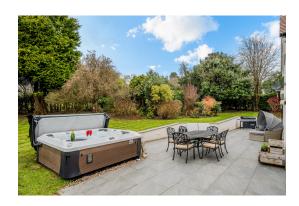

Outside, the beautiful surroundings are a particular feature. The outdoor space has been designed with entertainment in mind, featuring an outside covered patio area with TV facilities and enough space for seating and ping pong table. On the main patio directly off the rear of the property, a specific space for a large hot tub has been created and positioned with privacy in mind. There are mature gardens surrounding the entire property which benefits from beautiful views across open fields in all directions!