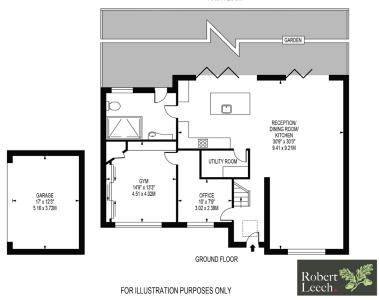

A welcoming front entrance porch which is adorned with feature vaulted ceiling, leads to the vast, open-plan reception/kitchen/dining area. The bespoke kitchen itself boasts white shaker style cupboards, a full range of integrated appliances and a bespoke central island with stunning worktops. There are bi-folds doors across most of the back of the property, and perfect in the warmer months to open up the internal space to the patio outside. Three main reception areas are contemporary in style and have been cleverly crafted, linked but separated via its use and layout.

In addition to the main reception space, there is a handy office area which leads through to another main reception room, currently set up as a gym. This could be another bedroom, and has the use of a large bathroom downstairs too with double sinks and huge walk in shower with two showerheads. A handy utility off the kitchen completes the downstairs areas.

## **BAY HORNE**

APPROXIMATE GROSS INTERNAL FLOOR AREA: 2284 SQ FT - 212.16 SQ M (EXCLUDING GARAGE & VOID)

APPROXIMATE GROSS INTERNAL FLOOR AREA OF GARAGE: 207 SQ FT - 19.20 SQ M

THIS FLOOR PLAN SHOULD BE USED AS A GENERAL OUTLINE FOR GUIDANCE ONLY AND DOES NOT CONSTITUTE IN WHOLE OR IN PART AN OFFER OR CONTRACT.
ANY INTENDING PURCHASER OR LESSEE SHOULD SATISFY THEMSELVES BY INSPECTION, SEARCHES, ENQUIRIES AND FULL SURVEY AS TO THE CORRECTNESS OF EACH STATEMENT.
ANY AREA, MEASUREMENTS OR DISTANCES QUOTED ARE APPROXIMENT AND SHOULD NOT BE USED TO VALUE PROPERTY OR BE ASSO FAMY SHEE OR LET.