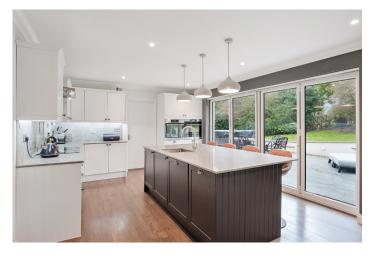

A welcoming front entrance porch which is adorned with feature vaulted ceiling, leads to the vast, open-plan reception/kitchen/dining area. The bespoke kitchen itself boasts white shaker style cupboards, a full range of integrated appliances and a bespoke central island with stunning worktops. There are bi-folds doors across most of the back of the property, and perfect in the warmer months to open up the internal space to the patio outside. Three main reception areas are contemporary in style and have been cleverly crafted, linked but separated via its use and layout.