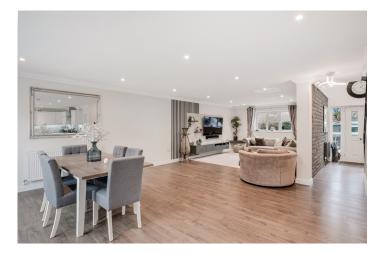

A welcoming front entrance porch which is adorned with feature vaulted ceiling, leads to the vast, open-plan reception/kitchen/dining area. The bespoke kitchen itself boasts white shaker style cupboards, a full range of integrated appliances and a bespoke central island with stunning worktops. There are bi-folds doors across most of the back of the property, and perfect in the warmer months to open up the internal space to the patio outside. Three main reception areas are contemporary in style and have been cleverly crafted, linked but separated via its use and layout.