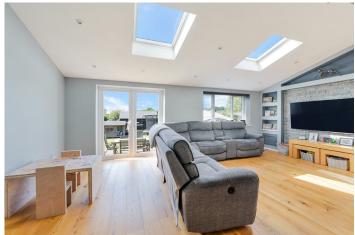

Back in the home and from the main hallway you approach the abundance of living space with separate dining area and study/kids zone.

This leads nicely on to the rear extension, a full width extension literally doubling the living space! Here the current owners have a lovely sofa setting looking on to a media wall and with doors and windows overlooking the lovely garden, and those views!