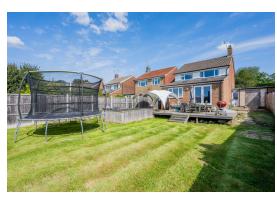

Blindley Heath, Surrey

Guide Price - £475,000 - 500,000

It is rare to find a detached house in excellent condition with stunning countryside views like this. Benefitting from as rear extension with doors leading out to the westerly facing garden, where you can enjoy stunning views stretching across the garden and out to the open countryside and beyond, this is such a lovely spot for any family.

Guide Price - £475,000 - 500,000

It is rare to find a detached house in excellent condition with stunning countryside views like this. Benefitting from as rear extension with doors leading out to the westerly facing garden, where you can enjoy stunning views stretching across the garden and out to the open countryside and beyond, this is such a lovely spot for any family.

With off-street parking, a separate garage, westerly facing garden with tremendous views, local amenities and pubs nearby, what's not to love!