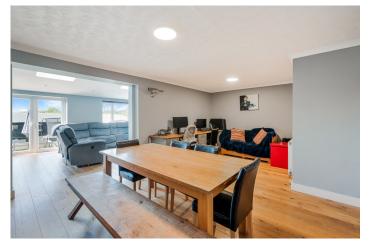

Back in the home and from the main hallway you approach the abundance of living space with separate dining area and study/kids zone.

This leads nicely on to the rear extension, a full width extension literally doubling the living space! Here the current owners have a lovely sofa setting looking on to a media wall and with doors and windows overlooking the lovely garden, and those views!