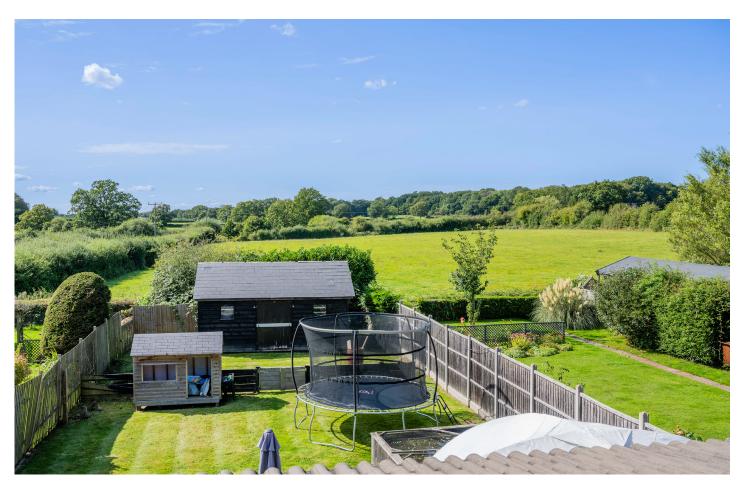

Blindley Heath, Surrey

Guide Price - £475,000 - 500,000

It is rare to find a detached house in excellent condition with stunning countryside views like this. Benefitting from as rear extension with doors leading out to the westerly facing garden, where you can enjoy stunning views stretching across the garden and out to the open countryside and beyond, this is such a lovely spot for any family.

Guide Price - £475,000 - 500,000

It is rare to find a detached house in excellent condition with stunning countryside views like this. Benefitting from as rear extension with doors leading out to the westerly facing garden, where you can enjoy stunning views stretching across the garden and out to the open countryside and beyond, this is such a lovely spot for any family.

With off-street parking, a separate garage, westerly facing garden with tremendous views, local amenities and pubs nearby, what's not to love!