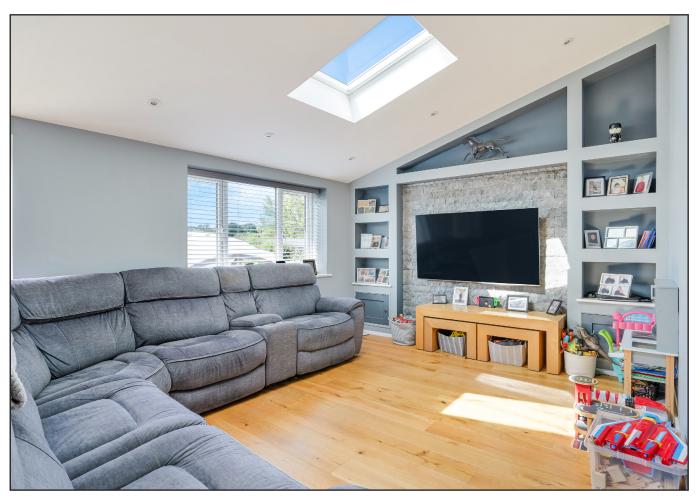

Back in the home and from the main hallway you approach the abundance of living space with separate dining area and study/kids zone.

This leads nicely on to the rear extension, a full width extension literally doubling the living space! Here the current owners have a lovely sofa setting looking on to a media wall and with doors and windows overlooking the lovely garden, and those views!