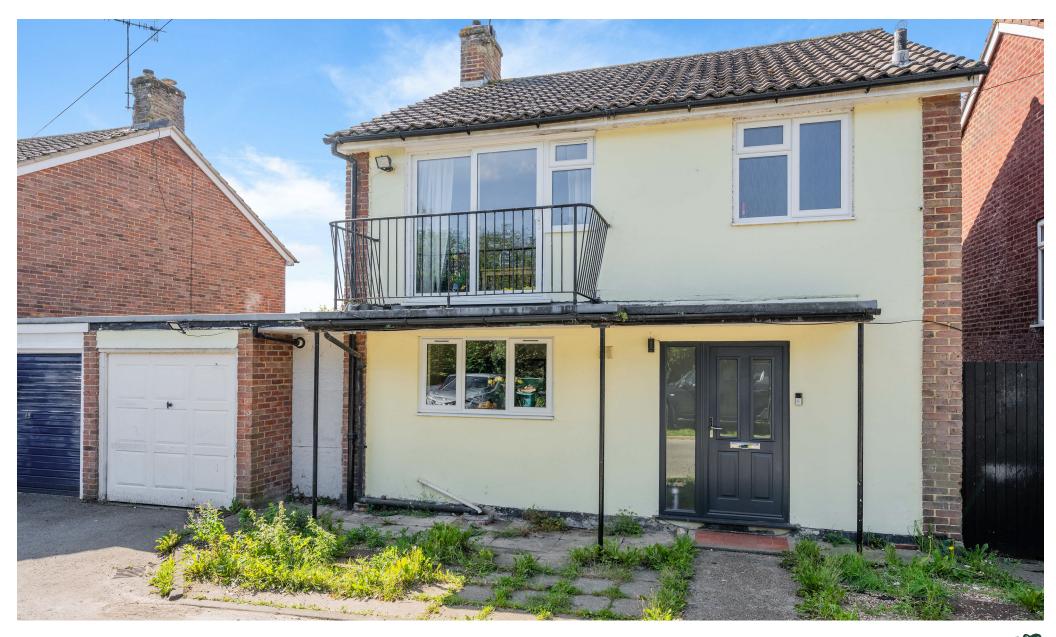

Blindley Heath, Surrey

Guide Price - £475,000 - 500,000

It is rare to find a detached house in excellent condition with stunning countryside views like this. Benefitting from as rear extension with doors leading out to the westerly facing garden, where you can enjoy stunning views stretching across the garden and out to the open countryside and beyond, this is such a lovely spot for any family.

Guide Price - £475,000 - 500,000

It is rare to find a detached house in excellent condition with stunning countryside views like this. Benefitting from as rear extension with doors leading out to the westerly facing garden, where you can enjoy stunning views stretching across the garden and out to the open countryside and beyond, this is such a lovely spot for any family.

With off-street parking, a separate garage, westerly facing garden with tremendous views, local amenities and pubs nearby, what's not to love!