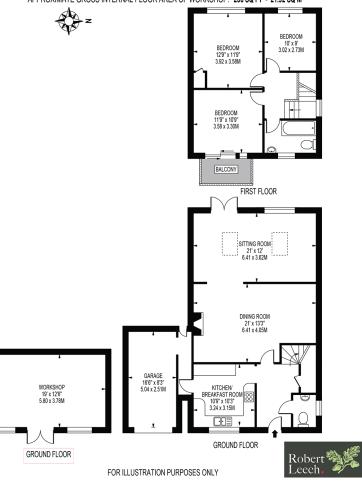

## **BEECH CLOSE**

APPROXIMATE GROSS INTERNAL FLOOR AREA: 1441 SQ FT - 133.87 SQ M
(INCLUDING GARAGE & EXCLUDING WORKSHOP)

APPROXIMATE GROSS INTERNAL FLOOR AREA OF GARAGE: 136 SQ FT - 12.65 SQ M APPROXIMATE GROSS INTERNAL FLOOR AREA OF WORKSHOP: 236 SQ FT - 21.92 SQ M

THIS FLOOR PLAN SHOULD BE USED AS A GENERAL OUTLINE FOR GUIDANCE ONLY AND DOES NOT CONSTITUTE IN WHOLE OR IN PART AN OFFER OR CONTRACT.
ANY INTENDING PURCHASER OR LESSEE SHOULD SATISFY THEINSELVES BY INSPECTION, SEARCHES, ENQUIRIES AND FULL SURVEY AS TO THE CORRECTNESS OF EACH STATEMENT
ANY AREA MASUREMENTS OR INSTANCES QUICED ARE APPROXIMENT AND SHOULD NOT BE USED TO YOULD A PROPERTY OR BESS OF ANY SALE OR I.E.