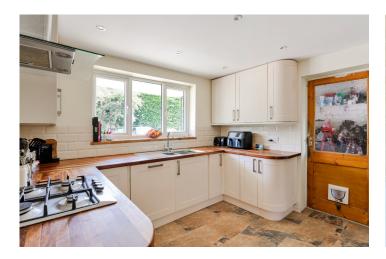

As soon as you walk in the property, its clear to see the generous size and proportions on offer! The kitchen has a modern feel with clean lines, built in appliances and door leading out to the separate passageway which handily leads to the garage where there is space for utility style appliances.