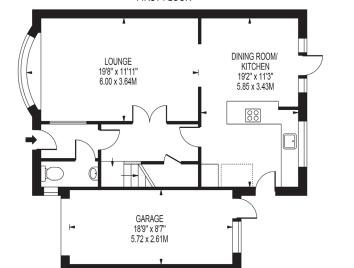

The property has had a full make over by the current owners, opening up the kitchen to create a beautiful open plan kitchen diner. The flow into the lounge works really well too, with light coming in from all angles showing off the bespoke cupboards in the lounge and new flooring throughout the downstairs, the attention to detail is clear to see!

## **RUSHFORD**

APPROXIMATE GROSS INTERNAL FLOOR AREA: 1154 SQ FT - 107.20 SQ M (EXCLUDING GARAGE)

APPROXIMATE GROSS INTERNAL FLOOR AREA OF GARAGE: 161 SQ FT - 14.93 SQ M

**GROUND FLOOR** 

DISCLAIMER. PROPERTY MISDESCRIPTIONS. Whilst every attempt has been made to ensure accuracy of the property details, no responsibility is taken for error, omission or mis-statement. The Agent has not yet tested any apparatus, equipment, fixtures and fittings or services and so cannot verify that they are in working order or fit for the purpose. A buyer is advised to obtain verification from their Solicitor or Surveyor. References to the Tenure of a property are based on information supplied by the Seller. The agent has not had sight of the title documents