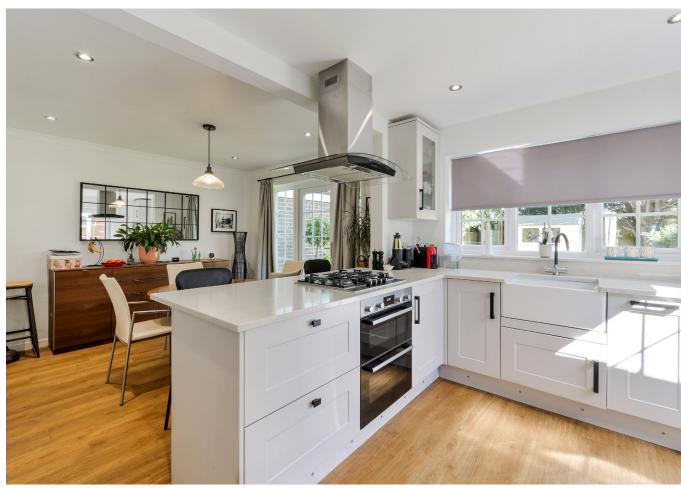

The property has had a full make over by the current owners, opening up the kitchen to create a beautiful open plan kitchen diner. The flow into the lounge works really well too, with light coming in from all angles showing off the bespoke cupboards in the lounge and new flooring throughout the downstairs, the attention to detail is clear to see!

## At a glance

- Four Double Bedrooms
- Recently Modernised
- Kitchen/Diner
- Family Bathroom
- Driveway
- Garage
- Downstairs Cloakroom
- Close To Lingfield Station
- Solar Panels