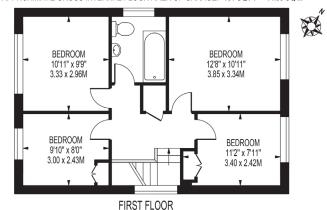

This continues when heading upstairs, with 4 very good size bedrooms and a family bathroom, all that have been updated to create a fresh, light and contemporary feel. There is also good attic space accessible from the landing.

## **RUSHFORD**

APPROXIMATE GROSS INTERNAL FLOOR AREA: 1154 SQ FT - 107.20 SQ M (EXCLUDING GARAGE)

APPROXIMATE GROSS INTERNAL FLOOR AREA OF GARAGE: 161 SQ FT - 14.93 SQ M

**GROUND FLOOR** 

DISCLAIMER. PROPERTY MISDESCRIPTIONS. Whilst every attempt has been made to ensure accuracy of the property details, no responsibility is taken for error, omission or mis-statement. The Agent has not yet tested any apparatus, equipment, fixtures and fittings or services and so cannot verify that they are in working order or fit for the purpose. A buyer is advised to obtain verification from their Solicitor or Surveyor. References to the Tenure of a property are based on information supplied by the Seller. The agent has not had sight of the title documents