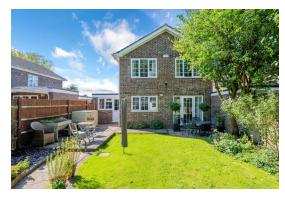

Outside to the front there is parking for 2 cars, a separate garage and well presented garden. The garage is accessible from the rear too, and a handy side door leading from the kitchen. The rear garden is well proportioned, with separate patio's and seating areas, offering a great deal of privacy and lovely spots to enjoy the sun throughout the day. There is a separate shed in the corner provided much needed garden storage.