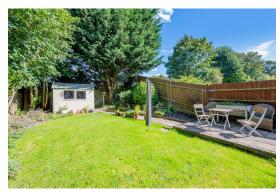

Outside to the front there is parking for 2 cars, a separate garage and well presented garden. The garage is accessible from the rear too, and a handy side door leading from the kitchen. The rear garden is well proportioned, with separate patio's and seating areas, offering a great deal of privacy and lovely spots to enjoy the sun throughout the day. There is a separate shed in the corner provided much needed garden storage.