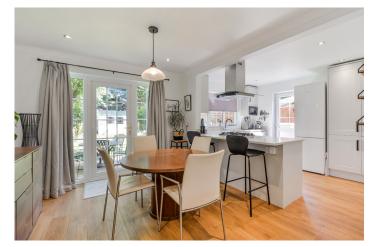

The property has had a full make over by the current owners, opening up the kitchen to create a beautiful open plan kitchen diner. The flow into the lounge works really well too, with light coming in from all angles showing off the bespoke cupboards in the lounge and new flooring throughout the downstairs, the attention to detail is clear to see!