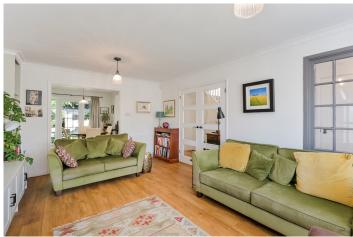

The property has had a full make over by the current owners, opening up the kitchen to create a beautiful open plan kitchen diner. The flow into the lounge works really well too, with light coming in from all angles showing off the bespoke cupboards in the lounge and new flooring throughout the downstairs, the attention to detail is clear to see!