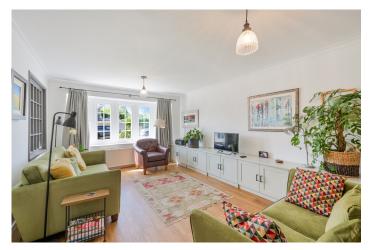

The property has had a full make over by the current owners, opening up the kitchen to create a beautiful open plan kitchen diner. The flow into the lounge works really well too, with light coming in from all angles showing off the bespoke cupboards in the lounge and new flooring throughout the downstairs, the attention to detail is clear to see!