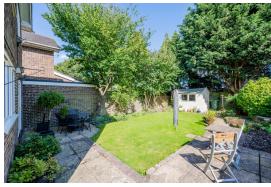

Outside to the front there is parking for 2 cars, a separate garage and well presented garden. The garage is accessible from the rear too, and a handy side door leading from the kitchen. The rear garden is well proportioned, with separate patio's and seating areas, offering a great deal of privacy and lovely spots to enjoy the sun throughout the day. There is a separate shed in the corner provided much needed garden storage.