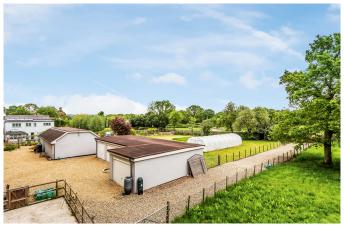

To the first floor there are four double bedrooms, the Master bedroom has an en-suite and a good size family bathroom.

There are stunning mature level gardens of 2 acres with fantastic quality stabling, the gardens offer a high degree of privacy and a great space for entertaining, ample garaging and long gravelled driveway providing private parking for multiple vehicles, there are also two private gated entrances, one to the front and one to the side aspect.

- Stunning Family Detached Residence
- Four Bedrooms
- Master With En-Suite
- Generous Sitting Room / Family Room
- Excellent Kitchen / Dining Room

- Ample Garaging And Private Parking
- Spacious & Refurbished to A High Standard Annexe / Bungalow
- Wonderful 2 Acre Level Plot With Well Stocked Mature Gardens Plus Stables
- Accessed By Two Private Entrances