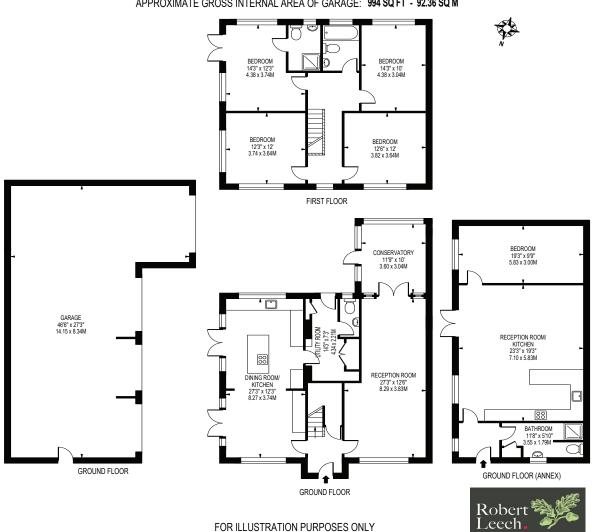

## **HOLLY TREE HOUSE**

APPROXIMATE GROSS INTERNAL FLOOR AREA: 1802 SQ FT - 167.36 SQ M (EXCLUDING ANNEX & GARAGE)
APPROXIMATE GROSS INTERNAL AREA OF ANNEX: 755 SQ FT - 70.18 SQ M

APPROXIMATE GROSS INTERNAL AREA OF GARAGE: 994 SQ FT - 92.36 SQ M