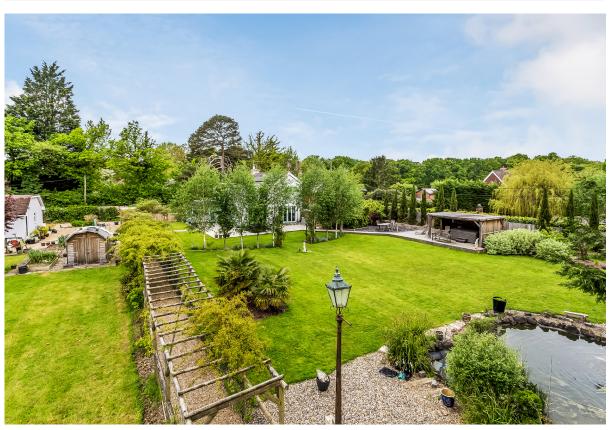

To the first floor there are four double bedrooms, the Master bedroom has an en-suite and a good size family bathroom.

There are stunning mature level gardens of 2 acres with fantastic quality stabling, the gardens offer a high degree of privacy and a great space for entertaining, ample garaging and long gravelled driveway providing private parking for multiple vehicles, there are also two private gated entrances, one to the front and one to the side aspect.

- Stunning Family Detached Residence
- Four Bedrooms
- Master With En-Suite
- Generous Sitting Room / Family Room
- Excellent Kitchen / Dining Room

- Ample Garaging And Private Parking
- Spacious & Refurbished to A High Standard Annexe / Bungalow
- Wonderful 2 Acre Level Plot With Well Stocked Mature Gardens Plus Stables
- Accessed By Two Private Entrances