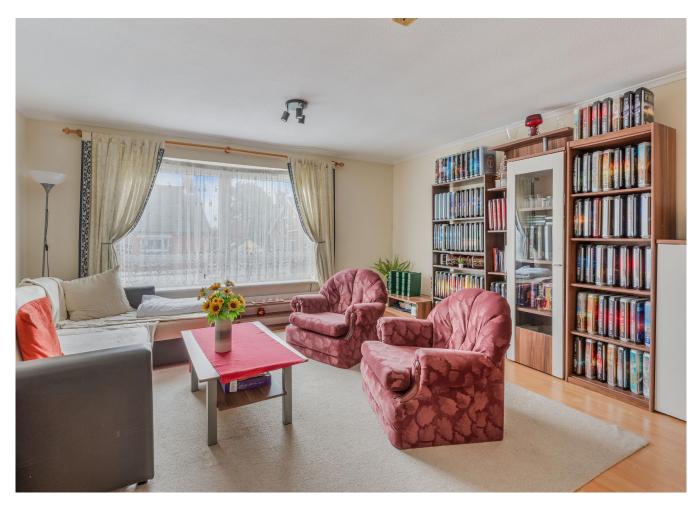

Upon entering the property you are greeted by a spacious entrance hall providing access to the accommodation. The huge lounge/ diner is a particular feature of the property flooding with natural light and being a very spacious reception room with views into the village centre. There is the separate kitchen and three well-proportioned double bedrooms accompanied by the fitted bathroom and separate cloakroom. The property enjoys plenty of storage.

# At a glance

- Three Bedrooms
- Spacious Reception Room
- Well Fitted Kitchen
- Two WC's
- Allocated Parking Space
- Within The Centre Of The Village And Local Amenities
- Balcony Area
- Easy Acces to Bus Stop and Train Station
- Good Access To the M25 & Gatwick
- No Onward Chain