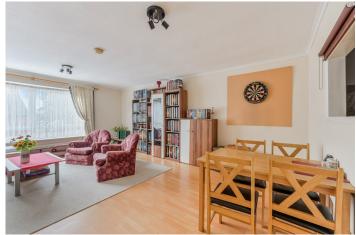

Upon entering the property you are greeted by a spacious entrance hall providing access to the accommodation. The huge lounge/ diner is a particular feature of the property flooding with natural light and being a very spacious reception room with views into the village centre. There is the separate kitchen and three well-proportioned double bedrooms accompanied by the fitted bathroom and separate cloakroom. The property enjoys plenty of storage.

# At a glance

- Three Bedrooms
- Spacious Reception Room
- Well Fitted Kitchen
- Two WC's
- Allocated Parking Space
- Within The Centre Of The Village And Local Amenities
- Balcony Area
- Easy Acces to Bus Stop and Train Station
- Good Access To the M25 & Gatwick
- No Onward Chain