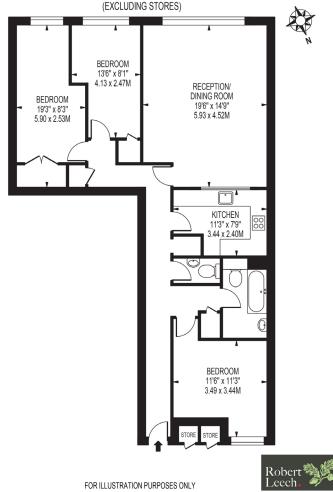

Upon entering the property you are greeted by a spacious entrance hall providing access to the accommodation. The huge lounge/ diner is a particular feature of the property flooding with natural light and being a very spacious reception room with views into the village centre. There is the separate kitchen and three well-proportioned double bedrooms accompanied by the fitted bathroom and separate cloakroom. The property enjoys plenty of storage.

#### **HIGH STREET**

APPROXIMATE GROSS INTERNAL FLOOR AREA: 993 SQ FT - 92.26 SQ  ${
m M}$ 

DISCLAIMER. PROPERTY MISDESCRIPTIONS. Whilst every attempt has been made to ensure accuracy of the property details, no responsibility is taken for error, omission or mis-statement. The Agent has not yet tested any apparatus, equipment, fixtures and fittings or services and so cannot verify that they are in working order or fit for the purpose. A buyer is advised to obtain verification from their Solicitor or Surveyor. References to the Tenure of a property are based on information supplied by the Seller. The agent has not had sight of the title documents