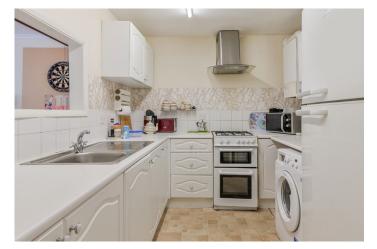

Upon entering the property you are greeted by a spacious entrance hall providing access to the accommodation. The huge lounge/ diner is a particular feature of the property flooding with natural light and being a very spacious reception room with views into the village centre. There is the separate kitchen and three well-proportioned double bedrooms accompanied by the fitted bathroom and separate cloakroom. The property enjoys plenty of storage.

# At a glance

- Three Bedrooms
- Spacious Reception Room
- Well Fitted Kitchen
- Two WC's
- Allocated Parking Space
- Within The Centre Of The Village And Local Amenities
- Balcony Area
- Easy Acces to Bus Stop and Train Station
- Good Access To the M25 & Gatwick
- No Onward Chain