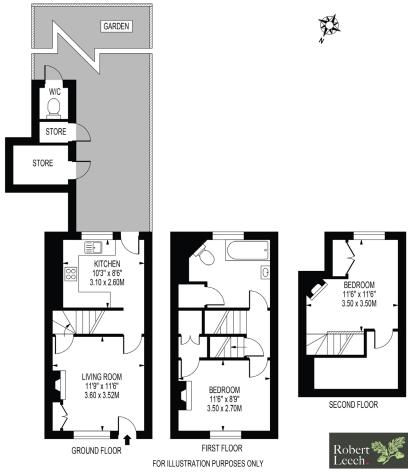

## **SOUTHVIEW COTTAGES**

APPROXIMATE GROSS INTERNAL FLOOR AREA: 721 SQ FT - 66.98 SQ M (EXCLUDING STORES & W/C)

APPROXIMATE GROSS INTERNAL FLOOR AREA OF STORES & W/C: 60 SQ FT - 5.57 SQ M

DISCLAIMER. PROPERTY MISDESCRIPTIONS. Whilst every attempt has been made to ensure accuracy of the property details, no responsibility is taken for error, omission or mis-statement. The Agent has not yet tested any apparatus, equipment, fixtures and fittings or services and so cannot verify that they are in working order or fit for the purpose. A buyer is advised to obtain verification from their Solicitor or Surveyor. References to the Tenure of a property are based on information supplied by the Seller. The agent has not had sight of the title documents