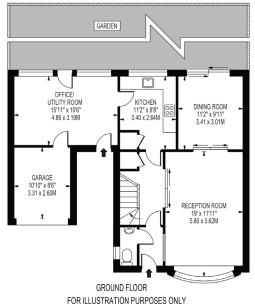

The entrance hall with separate W/C, gives you access to the sitting room and kitchen. The sitting room is a generous size and benefits from being dual aspect with a large bay window allowing in plenty of natural light. The dining room is adjacent and located at the rear of the property with sliding providing direct access into the garden. The kitchen can be accessed via the entrance hall and overlooks the garden, there is ample storage provided by a range of base and eye level units with integrated gas hob with extractor fan above, mid hight oven & grill, fridge and dishwasher. There is an additional reception room at the rear of the property, which could be opened up to make a much larger kitchen/diner

## RUSHFORDS

APPROXIMATE TOTAL INTERNAL FLOOR AREA: 1356 SQ FT - 125.96 SQ M (INCLUDING GARAGE)

APPROXIMATE GROSS INTERNAL AREA OF GARAGE: 93 SQ FT - 8.61 SQ M

THIS FLOOR PLAN SHOULD BE USED AS A GENERAL OUTLINE FOR GUIDANCE ONLY AND DOES NOT CONSTITUTE IN WHOLE OR IN PART AN OFFER OR CONTRACT.