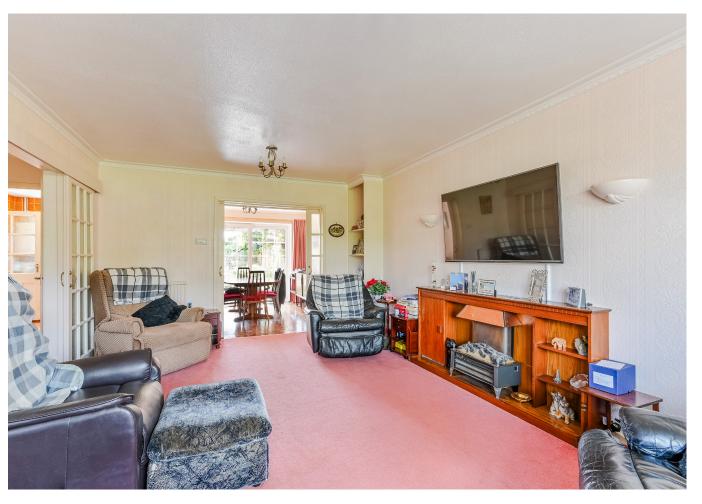

The entrance hall with separate W/C, gives you access to the sitting room and kitchen. The sitting room is a generous size and benefits from being dual aspect with a large bay window allowing in plenty of natural light. The dining room is adjacent and located at the rear of the property with sliding providing direct access into the garden. The kitchen can be accessed via the entrance hall and overlooks the garden, there is ample storage provided by a range of base and eye level units with integrated gas hob with extractor fan above, mid hight oven & grill, fridge and dishwasher. There is an additional reception room at the rear of the property, which could be opened up to make a much larger kitchen/diner