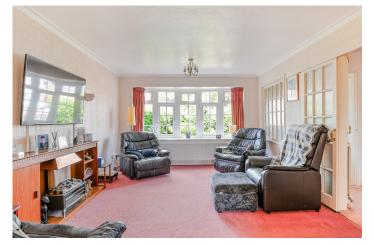

The entrance hall with separate W/C, gives you access to the sitting room and kitchen. The sitting room is a generous size and benefits from being dual aspect with a large bay window allowing in plenty of natural light. The dining room is adjacent and located at the rear of the property with sliding providing direct access into the garden. The kitchen can be accessed via the entrance hall and overlooks the garden, there is ample storage provided by a range of base and eye level units with integrated gas hob with extractor fan above, mid hight oven & grill, fridge and dishwasher. There is an additional reception room at the rear of the property, which could be opened up to make a much larger kitchen/diner