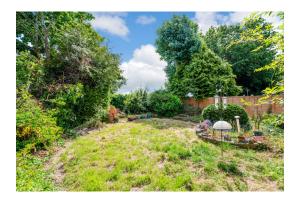

The rear garden can be directly accessed from the dining room onto a large sun terrace which is ideal for entertaining and al fresco dining. The rest of the garden is laid to lawn with fenced and mature hedging/shrubbery borders and has far reaching views over open fields. There garage, which has been partially converted, offers great storage with plenty of parking at the front.