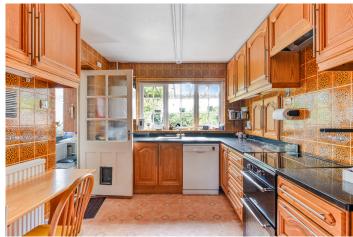

The entrance hall with separate W/C, gives you access to the sitting room and kitchen. The sitting room is a generous size and benefits from being dual aspect with a large bay window allowing in plenty of natural light. The dining room is adjacent and located at the rear of the property with sliding providing direct access into the garden. The kitchen can be accessed via the entrance hall and overlooks the garden, there is ample storage provided by a range of base and eye level units with integrated gas hob with extractor fan above, mid hight oven & grill, fridge and dishwasher. There is an additional reception room at the rear of the property, which could be opened up to make a much larger kitchen/diner