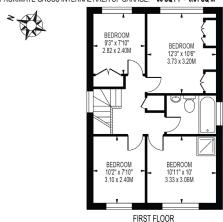

On the first floor there are four double bedrooms with the largest overlooking the rear garden and with fitted wardrobes. The second has a shower cubicle too and the remaining two bedrooms are both of good sizes! The family bathroom completes the upstairs accommodation.

## RUSHFORDS

APPROXIMATE TOTAL INTERNAL FLOOR AREA: 1356 SQ FT - 125.96 SQ M (INCLUDING GARAGE)

APPROXIMATE GROSS INTERNAL AREA OF GARAGE: 93 SQ FT - 8.61 SQ M

THIS FLOOR PLAN SHOULD BE USED AS A GENERAL OUTLINE FOR GUIDANCE ONLY AND DOES NOT CONSTITUTE IN WHOLE OR IN PART AN OFFER OR CONTRACT.