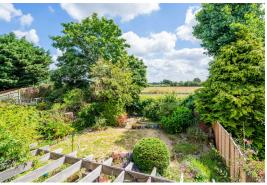

The rear garden can be directly accessed from the dining room onto a large sun terrace which is ideal for entertaining and al fresco dining. The rest of the garden is laid to lawn with fenced and mature hedging/shrubbery borders and has far reaching views over open fields. There garage, which has been partially converted, offers great storage with plenty of parking at the front.