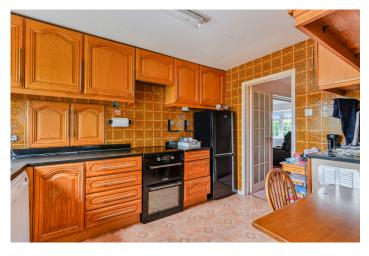

The entrance hall with separate W/C, gives you access to the sitting room and kitchen. The sitting room is a generous size and benefits from being dual aspect with a large bay window allowing in plenty of natural light. The dining room is adjacent and located at the rear of the property with sliding providing direct access into the garden. The kitchen can be accessed via the entrance hall and overlooks the garden, there is ample storage provided by a range of base and eye level units with integrated gas hob with extractor fan above, mid hight oven & grill, fridge and dishwasher. There is an additional reception room at the rear of the property, which could be opened up to make a much larger kitchen/diner