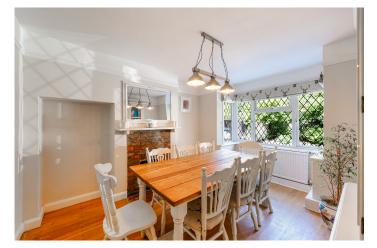

Electric gates open to the driveway with off road parking for several cars. The entrance hall has beautiful tiled flooring and access to the recently fitted shower room. The dining room features stripped wooden floorboards and feature fireplace. The extended living room has a further feature fireplace, French leaded light doors opening to the secluded south facing garden and a door to the recently reroofed, large conservatory with further access to the garden. This in turn flows into the kitchen, also accessed from the hall. With space for a dining table, the spacious kitchen has a range of fitted wall and base units and space for a cooker and fridge/freezer. There is a door from the kitchen to the double garage with a utility area with a sink and plumbing for a washing machine, tumble dryer etc.