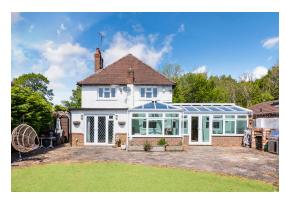

Lingfield, Surrey

An extended, detached, three reception room, three double bedroom family home with a south facing garden backing onto fields. Offering flexible accommodation, viewings are highly recommended.

Outside to the front are electric gates and parking for several cars. To the rear is the secluded south facing garden with AstroTurf, large patio area, covered area to one side for storage, flower borders and summer house with fields and open countryside beyond.