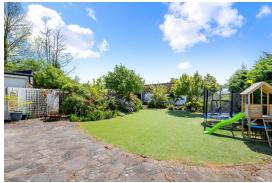

Outside to the front are electric gates and parking for several cars. To the rear is the secluded south facing garden with AstroTurf, large patio area, covered area to one side for storage, flower borders and summer house with fields and open countryside beyond.