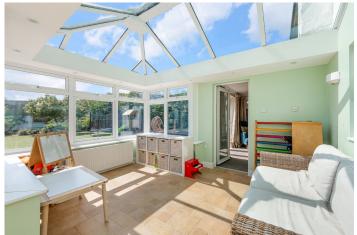

Electric gates open to the driveway with off road parking for several cars. The entrance hall has beautiful tiled flooring and access to the recently fitted shower room. The dining room features stripped wooden floorboards and feature fireplace. The extended living room has a further feature fireplace, French leaded light doors opening to the secluded south facing garden and a door to the recently reroofed, large conservatory with further access to the garden. This in turn flows into the kitchen, also accessed from the hall. With space for a dining table, the spacious kitchen has a range of fitted wall and base units and space for a cooker and fridge/freezer. There is a door from the kitchen to the double garage with a utility area with a sink and plumbing for a washing machine, tumble dryer etc.