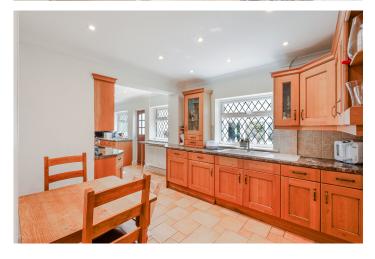

Electric gates open to the driveway with off road parking for several cars. The entrance hall has beautiful tiled flooring and access to the recently fitted shower room. The dining room features stripped wooden floorboards and feature fireplace. The extended living room has a further feature fireplace, French leaded light doors opening to the secluded south facing garden and a door to the recently reroofed, large conservatory with further access to the garden. This in turn flows into the kitchen, also accessed from the hall. With space for a dining table, the spacious kitchen has a range of fitted wall and base units and space for a cooker and fridge/freezer. There is a door from the kitchen to the double garage with a utility area with a sink and plumbing for a washing machine, tumble dryer etc.