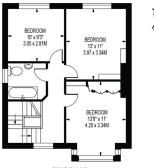

Upstairs the spacious landing provides access to the three double bedrooms, two of which have fabulous views to open countryside and farmland to the rear of the property. There is also a family bathroom with bath with shower over, w.c. and wash basin.

## THE MEADOWS

APPROXIMATE TOTAL INTERNAL FLOOR AREA: 1814 SQ FT - 168.55 SQ M
(INCLUDING GARAGE)

APPROXIMATE GROSS INTERNAL FLOOR AREA OF GARAGE: 276 SQ FT - 25.67 SQ M

FIRST FLOOR

FOR ILLUSTRATION PURPOSES ONLY