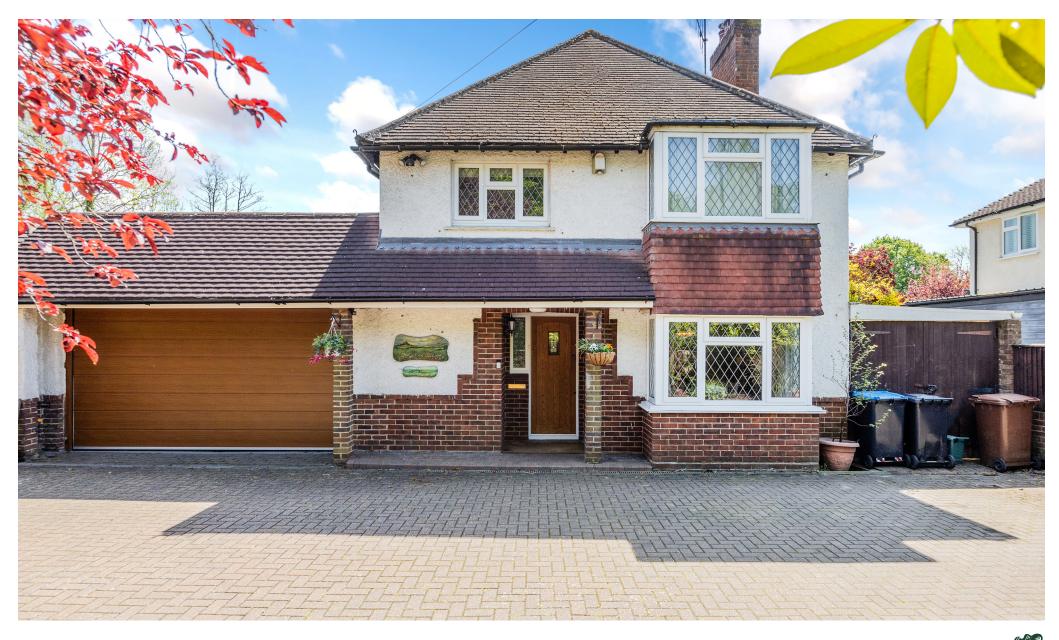

Lingfield, Surrey

An extended, detached, three reception room, three double bedroom family home with a south facing garden backing onto fields. Offering flexible accommodation, viewings are highly recommended.

Electric gates open to the driveway with off road parking for several cars. The entrance hall has beautiful tiled flooring and access to the recently fitted shower room. The dining room features stripped wooden floorboards and feature fireplace. The extended living room has a further feature fireplace, French leaded light doors opening to the secluded south facing garden and a door to the recently reroofed, large conservatory with further access to the garden. This in turn flows into the kitchen, also accessed from the hall. With space for a dining table, the spacious kitchen has a range of fitted wall and base units and space for a cooker and fridge/freezer. There is a door from the kitchen to the double garage with a utility area with a sink and plumbing for a washing machine, tumble dryer etc.

Outside to the front are electric gates and parking for several cars. To the rear is the secluded south facing garden with AstroTurf, large patio area, covered area to one side for storage, flower borders and summer house with fields and open countryside beyond.

## At a glance

- Extended Detached Family Home
- Double Garage
- Three Double Bedrooms
- DownstairsShower Room
- Electric Gates
- Flexible Accommodation
- South Facing Garden
- Fabulous Countryside Views
- Large Conservatory
- Family Bathroom