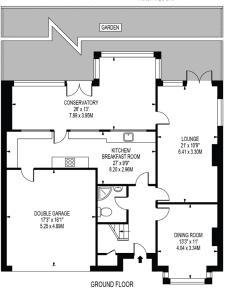

Electric gates open to the driveway with off road parking for several cars. The entrance hall has beautiful tiled flooring and access to the recently fitted shower room. The dining room features stripped wooden floorboards and feature fireplace. The extended living room has a further feature fireplace, French leaded light doors opening to the secluded south facing garden and a door to the recently reroofed, large conservatory with further access to the garden. This in turn flows into the kitchen, also accessed from the hall. With space for a dining table, the spacious kitchen has a range of fitted wall and base units and space for a cooker and fridge/freezer. There is a door from the kitchen to the double garage with a utility area with a sink and plumbing for a washing machine, tumble dryer etc.

Outside to the front are electric gates and parking for several cars. To the rear is the secluded south facing garden with AstroTurf, large patio area, covered area to one side for storage, flower borders and summer house with fields and open countryside beyond.

## THE MEADOWS

APPROXIMATE TOTAL INTERNAL FLOOR AREA: 1814 SQ FT - 168.55 SQ M
(INCLUDING GARAGE)

APPROXIMATE GROSS INTERNAL FLOOR AREA OF GARAGE: 276 SQ FT - 25.67 SQ M

FIRST FLOOR

FOR ILLUSTRATION PURPOSES ONLY