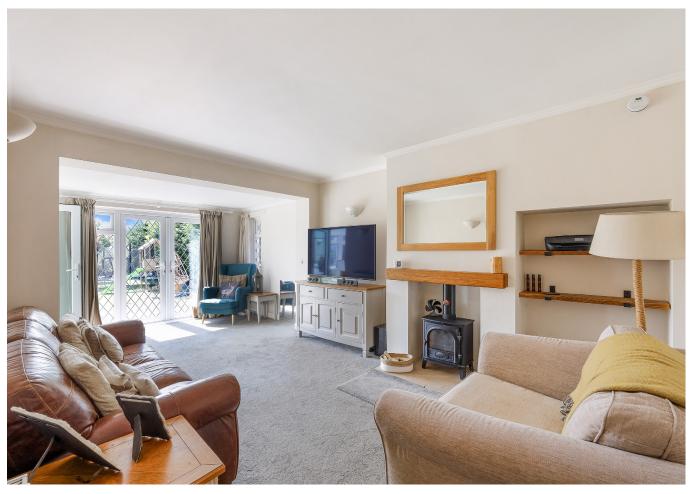

Electric gates open to the driveway with off road parking for several cars. The entrance hall has beautiful tiled flooring and access to the recently fitted shower room. The dining room features stripped wooden floorboards and feature fireplace. The extended living room has a further feature fireplace, French leaded light doors opening to the secluded south facing garden and a door to the recently reroofed, large conservatory with further access to the garden. This in turn flows into the kitchen, also accessed from the hall. With space for a dining table, the spacious kitchen has a range of fitted wall and base units and space for a cooker and fridge/freezer. There is a door from the kitchen to the double garage with a utility area with a sink and plumbing for a washing machine, tumble dryer etc.