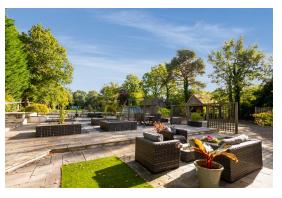

The rear garden is exceptional with the original elevations of the school and an extensive sun terrace creating a fantastic area for al - fresco eating, relaxing and family fun. Additionally, there are two heritage barns.