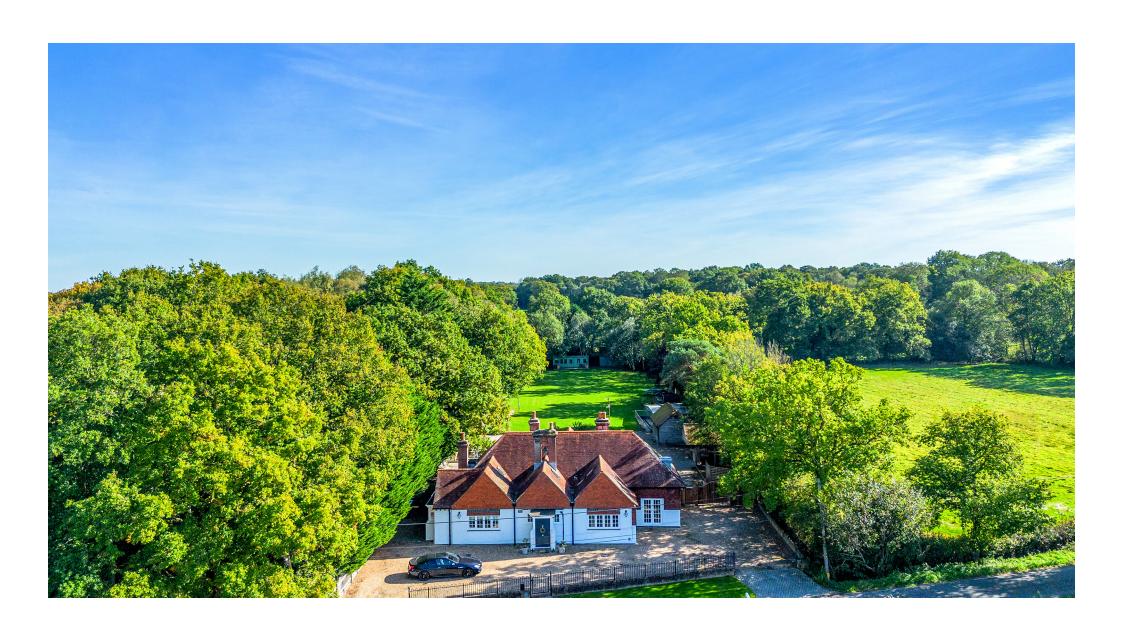

A wonderful opportunity to purchase a stunning 5 bedroom detached residence that was a former school house, offering an abundance of space and character this house offers versatile living accommodation.

Set in a generous plot of approximately 1 acre, with gym, heated covered swimming pool and wellbeing area. Call now to view.

Approached via a substantial gravel driveway offering ample off street private parking. There is a spacious entrance hall with parquet flooring, plenty of storage and a wine store. This leads to the stunning kitchen/dining room with two sets of double doors leading to a wonderful sun terrace and rear garden. The kitchen has a comprehensive range of quality appliances, centre island, wonderful original parquet flooring and offers a real feeling of space. This is open plan to the sitting /dining room with wood burner and spiral staircase. There is a further range of storage cupboards and a cloakroom along with double doors leading to spacious reception room/cinema room with projector; a great entertainment room for family and friends. Adjoining this is a good size craft room / home office.

The rear garden is exceptional with the original elevations of the school and an extensive sun terrace creating a fantastic area for al - fresco eating, relaxing and family fun. Additionally, there are two heritage barns.

There is a large level area of lawn with plenty of space for hours of fun at the weekend and school holidays or just enjoying those quiet weekends. To the side of the garden is a wonderful covered heated swimming pool with a resistance pump for extra training days, the pool area has bi-fold doors which will open up for those hot summer days. Next to this is a wellbeing area including a sauna, jacuzzi and cold water plunge pool.