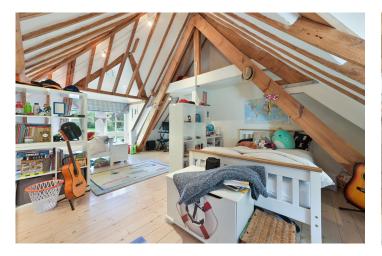

A spiral staircase takes you to the first floor with a beautiful, spacious landing with double height windows overlooking the garden. This accesses the stunning Master Bedroom with beamed vaulted ceiling, fitted wardrobes and slipper bath with mixer and separate en-suite shower area. This double aspect room gets plenty of natural daylight. Bedroom two is an impressive room, again of a generous size with beamed and vaulted ceilings, en-suite bathroom area and plenty of storage space and stripped wooden flooring. There is one further bedroom/study.