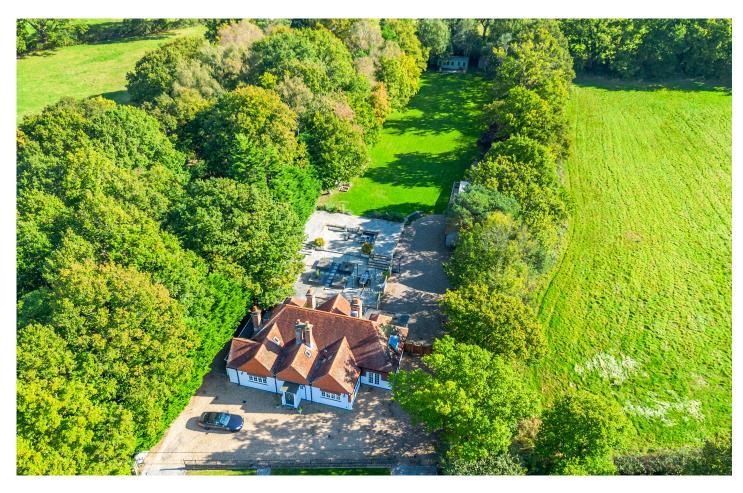

Set in a generous plot of approximately 1 acre, with gym, heated covered swimming pool and wellbeing area. Call now to view.

Approached via a substantial gravel driveway offering ample off street private parking. There is a spacious entrance hall with parquet flooring, plenty of storage and a wine store. This leads to the stunning kitchen/dining room with two sets of double doors leading to a wonderful sun terrace and rear garden. The kitchen has a comprehensive range of quality appliances, centre island, wonderful original parquet flooring and offers a real feeling of space. This is open plan to the sitting /dining room with wood burner and spiral staircase. There is a further range of storage cupboards and a cloakroom along with double doors leading to spacious reception room/cinema room with projector; a great entertainment room for family and friends. Adjoining this is a good size craft room / home office.

From the front garden there is gated side access leading to a further hard standing for additional parking, and a covered outside store / gazebo which could easily be converted into an outdoor kitchen / eating entertainment area.

The rear garden is exceptional with the original elevations of the school and an extensive sun terrace creating a fantastic area for al - fresco eating, relaxing and family fun. Additionally, there are two heritage barns.

There is a large level area of lawn with plenty of space for hours of fun at the weekend and school holidays or just enjoying those quiet weekends. To the side of the garden is a wonderful covered heated swimming pool with a resistance pump for extra training days, the pool area has bi-fold doors which will open up for those hot summer days. Next to this is a wellbeing area including a sauna, jacuzzi and cold water plunge pool.