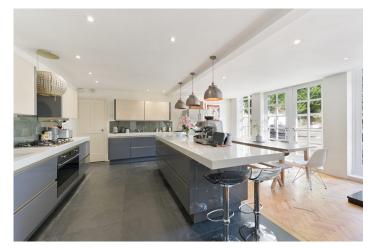

Set in a generous plot of approximately 1 acre, with gym, heated covered swimming pool and wellbeing area. Call now to view.

Approached via a substantial gravel driveway offering ample off street private parking. There is a spacious entrance hall with parquet flooring, plenty of storage and a wine store. This leads to the stunning kitchen/dining room with two sets of double doors leading to a wonderful sun terrace and rear garden. The kitchen has a comprehensive range of quality appliances, centre island, wonderful original parquet flooring and offers a real feeling of space. This is open plan to the sitting /dining room with wood burner and spiral staircase. There is a further range of storage cupboards and a cloakroom along with double doors leading to spacious reception room/cinema room with projector; a great entertainment room for family and friends. Adjoining this is a good size craft room / home office.