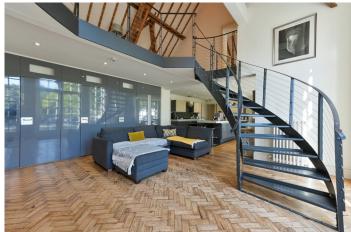

Set in a generous plot of approximately 1 acre, with gym, heated covered swimming pool and wellbeing area. Call now to view.

Approached via a substantial gravel driveway offering ample off street private parking. There is a spacious entrance hall with parquet flooring, plenty of storage and a wine store. This leads to the stunning kitchen/dining room with two sets of double doors leading to a wonderful sun terrace and rear garden. The kitchen has a comprehensive range of quality appliances, centre island, wonderful original parquet flooring and offers a real feeling of space. This is open plan to the sitting /dining room with wood burner and spiral staircase. There is a further range of storage cupboards and a cloakroom along with double doors leading to spacious reception room/cinema room with projector; a great entertainment room for family and friends. Adjoining this is a good size craft room / home office.