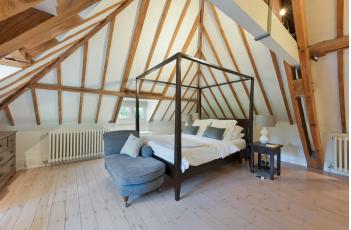

A spiral staircase takes you to the first floor with a beautiful, spacious landing with double height windows overlooking the garden. This accesses the stunning Master Bedroom with beamed vaulted ceiling, fitted wardrobes and slipper bath with mixer and separate en-suite shower area. This double aspect room gets plenty of natural daylight. Bedroom two is an impressive room, again of a generous size with beamed and vaulted ceilings, en-suite bathroom area and plenty of storage space and stripped wooden flooring. There is one further bedroom/study.