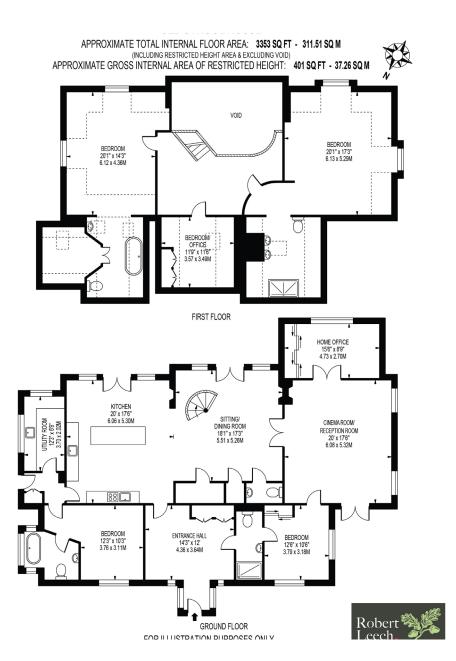

A wonderful opportunity to purchase a stunning 5 bedroom detached residence that was a former school house, offering an abundance of space and character this house offers versatile living accommodation.

Set in a generous plot of approximately 1 acre, with gym, heated covered swimming pool and wellbeing area. Call now to view.

Approached via a substantial gravel driveway offering ample off street private parking. There is a spacious entrance hall with parquet flooring, plenty of storage and a wine store. This leads to the stunning kitchen/dining room with two sets of double doors leading to a wonderful sun terrace and rear garden. The kitchen has a comprehensive range of quality appliances, centre island, wonderful original parquet flooring and offers a real feeling of space. This is open plan to the sitting /dining room with wood burner and spiral staircase. There is a further range of storage cupboards and a cloakroom along with double doors leading to spacious reception room/cinema room with projector; a great entertainment room for family and friends. Adjoining this is a good size craft room / home office.

Downstairs there are two further double bedrooms both with en-suites (one with high level wc, a rolltop bath with mixer and housing the original "boys toilets") and a separate large utility room with door to the side.

A spiral staircase takes you to the first floor with a beautiful, spacious landing with double height windows overlooking the garden. This accesses the stunning Master Bedroom with beamed vaulted ceiling, fitted wardrobes and slipper bath with mixer and separate en-suite shower area. This double aspect room gets plenty of natural daylight. Bedroom two is an impressive room, again of a generous size with beamed and vaulted ceilings, en-suite bathroom area and plenty of storage space and stripped wooden flooring. There is one further bedroom/study.