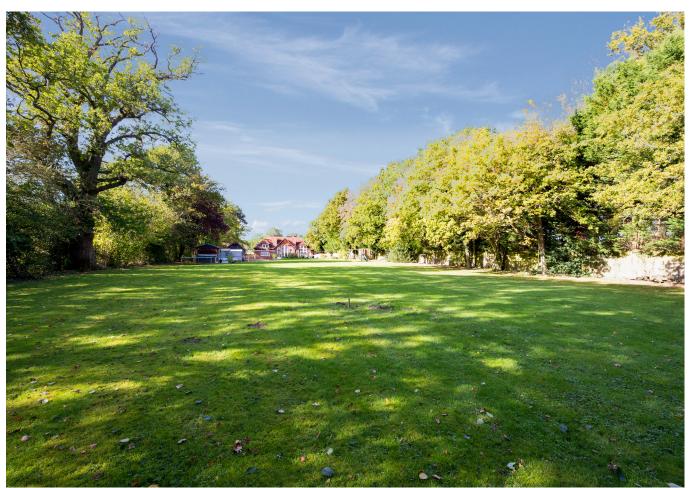

The rear garden is exceptional with the original elevations of the school and an extensive sun terrace creating a fantastic area for al - fresco eating, relaxing and family fun. Additionally, there are two heritage barns.

There is a large level area of lawn with plenty of space for hours of fun at the weekend and school holidays or just enjoying those quiet weekends. To the side of the garden is a wonderful covered heated swimming pool with a resistance pump for extra training days, the pool area has bi-fold doors which will open up for those hot summer days. Next to this is a wellbeing area including a sauna, jacuzzi and cold water plunge pool.