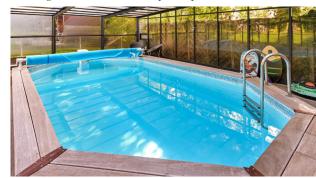

There is a large level area of lawn with plenty of space for hours of fun at the weekend and school holidays or just enjoying those quiet weekends. To the side of the garden is a wonderful covered heated swimming pool with a resistance pump for extra training days, the pool area has bi-fold doors which will open up for those hot summer days. Next to this is a wellbeing area including a sauna, jacuzzi and cold water plunge pool.