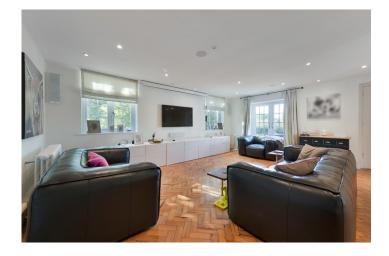

Set in a generous plot of approximately 1 acre, with gym, heated covered swimming pool and wellbeing area. Call now to view.

Approached via a substantial gravel driveway offering ample off street private parking. There is a spacious entrance hall with parquet flooring, plenty of storage and a wine store. This leads to the stunning kitchen/dining room with two sets of double doors leading to a wonderful sun terrace and rear garden. The kitchen has a comprehensive range of quality appliances, centre island, wonderful original parquet flooring and offers a real feeling of space. This is open plan to the sitting /dining room with wood burner and spiral staircase. There is a further range of storage cupboards and a cloakroom along with double doors leading to spacious reception room/cinema room with projector; a great entertainment room for family and friends. Adjoining this is a good size craft room / home office.