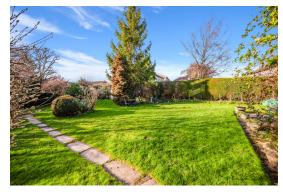

The rear garden is a particular feature with a good size sun terrace, large level area of lawn flanked by mature flower and shrub boarders.

To the rear of the garden on the right hand side is a very useful brick store room / workshop.