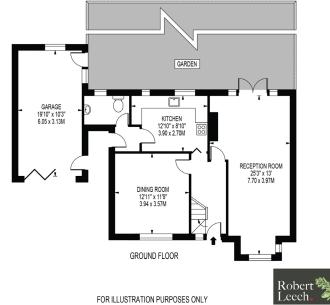

The property is in good condition but does require some updating and offers excellent opportunity for the prospective buyer to really put their on mark on it.

The spacious hallway gives access to the dining room / bedroom 4 and the good sized double aspect sitting room with doors to the rear garden. The spacious fitted kitchen leads to a rear lobby area with side access, and to the cloakroom.

Stairs to the first floor lead to a generous master bedroom and also two further double bedrooms and a spacious family bathroom.

To the front of the property there is a private driveway providing off street parking, adjoining the property to the left is a garage with light and power and a courtesy door. To the right of the property is a car port and storage area.