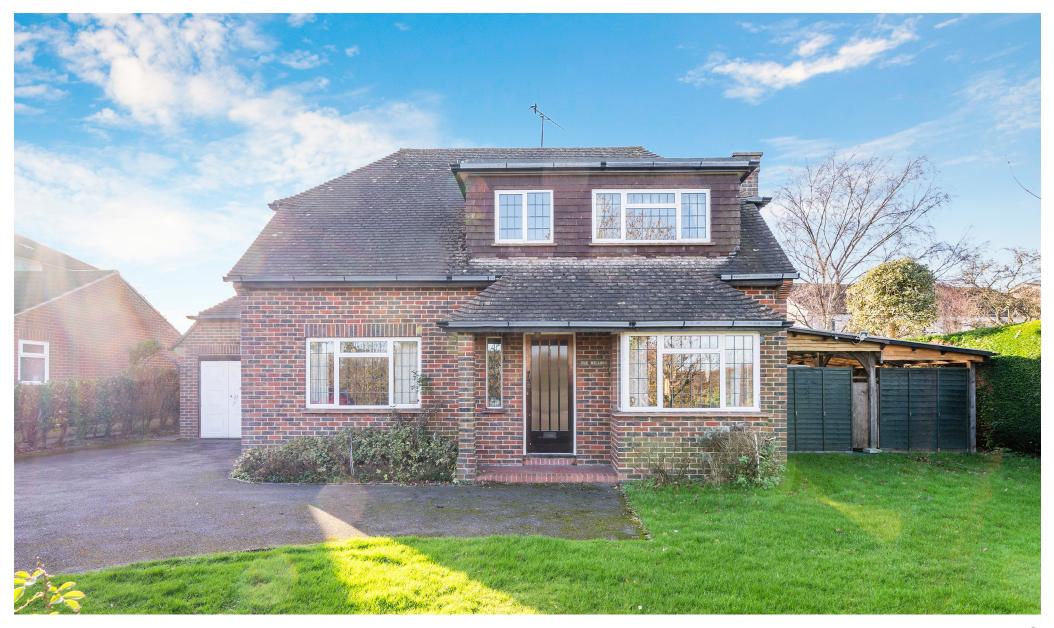

Lingfield, Surrey

A detached house built in the late 1950's requiring some updating but offering wonderful & flexible family accommodation. Set within a generous private plot the property has excellent scope for further extension. Private parking, garage & carport, within minutes of the train station. CHAIN FREE

An extended three bedroom detached house set on a generous plot within convenient walking distance to the village, local shops and schools. Lingfield train station is within minutes walking distance and provides London services for the commuter.

Stairs to the first floor lead to a generous master bedroom and also two further double bedrooms and a spacious family bathroom.

To the front of the property there is a private driveway providing off street parking, adjoining the property to the left is a garage with light and power and a courtesy door. To the right of the property is a car port and storage area.