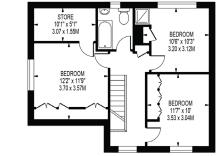

Stairs to the first floor lead to a generous master bedroom and also two further double bedrooms and a spacious family bathroom.

To the front of the property there is a private driveway providing off street parking, adjoining the property to the left is a garage with light and power and a courtesy door. To the right of the property is a car port and storage area.

## STATION ROAD

APPROXIMATE GROSS INTERNAL FLOOR AREA: 1217 SQ FT - 113.02 SQ M (EXCLUDING GARAGE) APPROXIMATE GROSS INTERNAL FLOOR AREA OF GARAGE: 204 SQ FT - 18.94 SQ M

FIRST FLOOR

THIS FLOOR PLAN SHOULD BE USED AS A GENERAL OUTLINE FOR GUIDANCE ONLY AND DOES NOT CONSTITUTE IN WHOLE OR IN PART AN OFFER OR CONTRACT. ANY INTENING PURCHAESE OR LESSEE SHOULD SATISFY THEINBELVES BY INSPECTION, SEARCHES, ENQUIRES AND FULL SURVEY AS TO THE CORRECTINESS OF EACH STATEMENT. ANY AREAS, INBUSINEMENTS ON DISTANCES QUICTA DRE APPROXIMITE AND SHOULD NOT BUE USED TO VALLE A PROPERTY OR BE THE ASSIS OF ANY SALE ASSIS OF ANY AREAS OF ANY ON ENTITIES OF ANY AREAS OF ANY AREAS