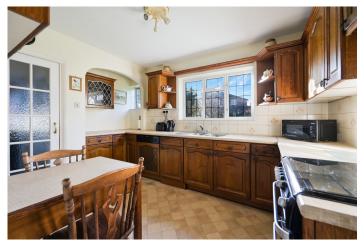

The property is in good condition but does require some updating and offers excellent opportunity for the prospective buyer to really put their on mark on it.

The spacious hallway gives access to the dining room / bedroom 4 and the good sized double aspect sitting room with doors to the rear garden. The spacious fitted kitchen leads to a rear lobby area with side access, and to the cloakroom.