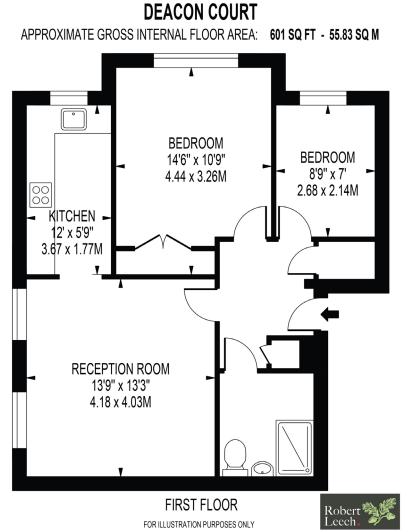

The property has been well maintained and boasts gas central heating and double glazing. Accommodation includes a spacious entrance hall with two storage cupboards, a light and airy sitting/ dining room with windows to the rear and door to the modern fitted kitchen. There are two bedrooms (one double) and a shower room. Outside there are mature well tended communal gardens and private off street parking. There is good access to the M25 & Gatwick.

## At a glance

- CHAIN FREE
- Village Location
- Two Bedrooms
- Private Parking Non Allocated
- Spacious Living Room
- Fitted Kitchen
- Gas Centrl Heating
- Double Glazing
- First Floor

THIS FLOOP PLAN SHOLD BE USED AS GENERAL OUTLINE FOR OUTDANCE ONLY MAD DOES NOT CONSTITUTE IN WHICH CAN IN PART AN OFFER OR CONTRACT. ANY INTENDING PURCHASER OR LESSEE SHOLD SATISFY THEMSELVES BY INSPECTION, SEARCHES ENQUIRIES AND FULL SURVEY AS TO THE CORRECTNESS OF EACH STATEMENT ANY RAESA, MEASIREMENTS OR DISTINCES QUICED ARE APPROXIMATE AND SHOLD NOT BE USED TO YAUGE A PROPERTY OR BE THE DASIS OF ANY SALE OR LET.