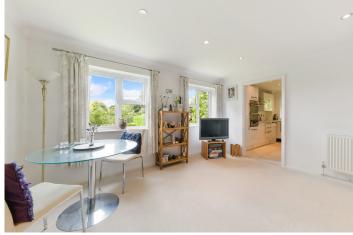

The property has been well maintained and boasts gas central heating and double glazing. Accommodation includes a spacious entrance hall with two storage cupboards, a light and airy sitting/ dining room with windows to the rear and door to the modern fitted kitchen. There are two bedrooms (one double) and a shower room. Outside there are mature well tended communal gardens and private off street parking. There is good access to the M25 & Gatwick.