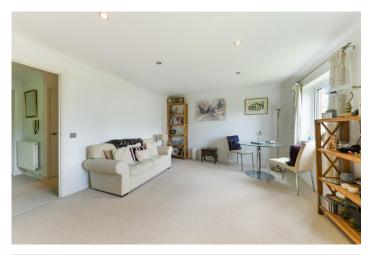

The property has been well maintained and boasts gas central heating and double glazing. Accommodation includes a spacious entrance hall with two storage cupboards, a light and airy sitting/ dining room with windows to the rear and door to the modern fitted kitchen. There are two bedrooms (one double) and a shower room. Outside there are mature well tended communal gardens and private off street parking. There is good access to the M25 & Gatwick.