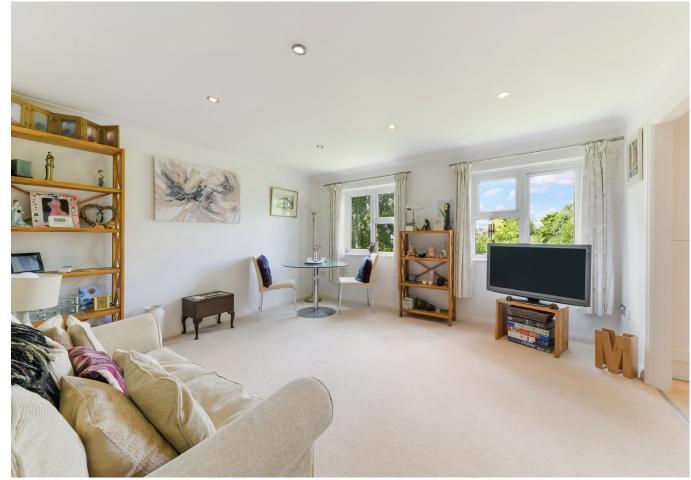

The property has been well maintained and boasts gas central heating and double glazing. Accommodation includes a spacious entrance hall with two storage cupboards, a light and airy sitting/ dining room with windows to the rear and door to the modern fitted kitchen. There are two bedrooms (one double) and a shower room. Outside there are mature well tended communal gardens and private off street parking. There is good access to the M25 & Gatwick.