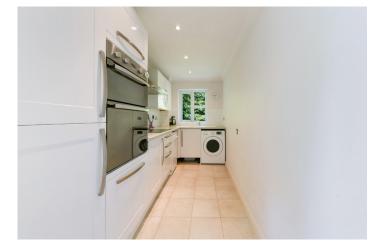

The property has been well maintained and boasts gas central heating and double glazing. Accommodation includes a spacious entrance hall with two storage cupboards, a light and airy sitting/ dining room with windows to the rear and door to the modern fitted kitchen. There are two bedrooms (one double) and a shower room. Outside there are mature well tended communal gardens and private off street parking. There is good access to the M25 & Gatwick.