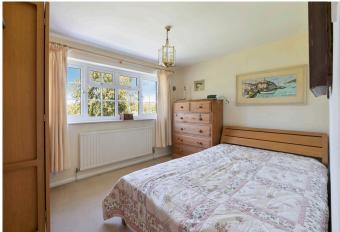

## **Summary of Accommodation**

- Entrance Hall
- Cloakroom with WC
- Double Aspect Reception Room with woodburner, 2 sets of double doors to patio
- Study
- Kitchen with gas fired aga, range of matching base and wall cupboards, space for appliances, gas hob. Doors to:
- Further reception room/TV room, leading to:
- Conservatory, side door and double doors to garden
- Utility room, inner lobby, door to garden, door to:
- Integral garage 5.9m x 5m
- Cellar accessible via a reduced height from the garden
- Master Bedroom, range of inbuilt wardrobes, door to en-suite shower room
- 3 further bedrooms
- Family bathroom with bath and separate shower cubicle
- Gas fired central heating