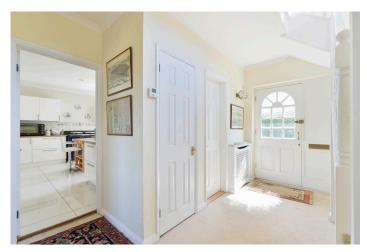

## **Summary of Accommodation**

- Entrance Hall
- Cloakroom with WC
- Double Aspect Reception Room with woodburner, 2 sets of double doors to patio
- Study
- Kitchen with gas fired aga, range of matching base and wall cupboards, space for appliances, gas hob. Doors to:
- Further reception room/TV room, leading to:
- Conservatory, side door and double doors to garden
- Utility room, inner lobby, door to garden, door to:
- Integral garage 5.9m x 5m
- Cellar accessible via a reduced height from the garden
- Master Bedroom, range of inbuilt wardrobes, door to en-suite shower room
- 3 further bedrooms
- Family bathroom with bath and separate shower cubicle
- Gas fired central heating