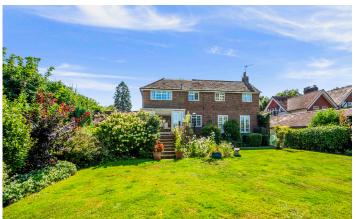

## An attractive four bedroom house situated on a 'no through' road in this sought after private park. Glorious views over adjacent countryside.

This distinctive part tile hung detached family house occupies a wonderful position, with uninterrupted views from the gardens. The property has the advantage of 2 sitting rooms, as well as a separate study and a conservatory. The kitchen also features a gas fired AGA.

## Outside

The front of the property is well screened from the lane, with mature hedging. A gravel driveway provides ample parking space, and access to the garage.

To the rear, a picturesque patio is ideal for entertaining, with steps down to level lawn, with delightful views over the fields beyond.