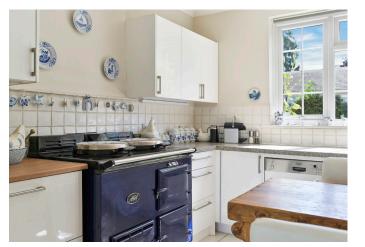

## An attractive four bedroom house situated on a 'no through' road in this sought after private park. Glorious views over adjacent countryside.

This distinctive part tile hung detached family house occupies a wonderful position, with uninterrupted views from the gardens. The property has the advantage of 2 sitting rooms, as well as a separate study and a conservatory. The kitchen also features a gas fired AGA.

## **Summary of Accommodation**

- Entrance Hall
- Cloakroom with WC
- Double Aspect Reception Room with woodburner, 2 sets of double doors to patio
- Study
- Kitchen with gas fired aga, range of matching base and wall cupboards, space for appliances, gas hob. Doors to:
- Further reception room/TV room, leading to:
- Conservatory, side door and double doors to garden
- Utility room, inner lobby, door to garden, door to:
- Integral garage 5.9m x 5m
- Cellar accessible via a reduced height from the garden
- Master Bedroom, range of inbuilt wardrobes, door to en-suite shower room
- 3 further bedrooms
- Family bathroom with bath and separate shower cubicle
- Gas fired central heating