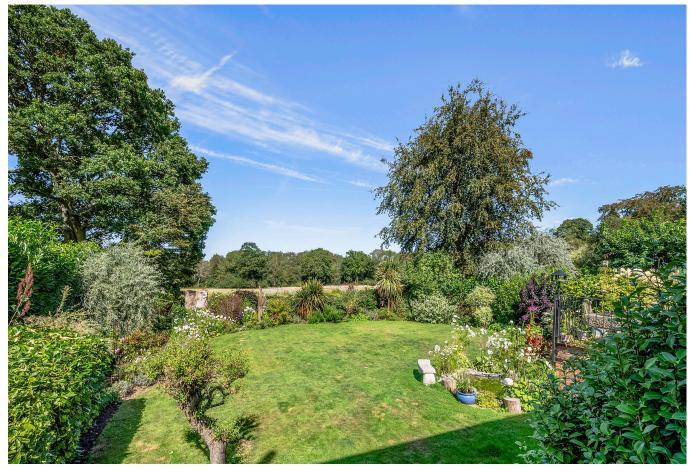

## Outside

The front of the property is well screened from the lane, with mature hedging. A gravel driveway provides ample parking space, and access to the garage.

To the rear, a picturesque patio is ideal for entertaining, with steps down to level lawn, with delightful views over the fields beyond.