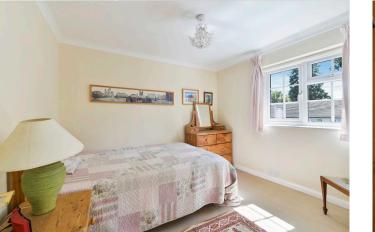

## **Summary of Accommodation**

- Entrance Hall
- Cloakroom with WC
- Double Aspect Reception Room with woodburner, 2 sets of double doors to patio
- Study
- Kitchen with gas fired aga, range of matching base and wall cupboards, space for appliances, gas hob. Doors to:
- Further reception room/TV room, leading to:
- Conservatory, side door and double doors to garden
- Utility room, inner lobby, door to garden, door to:
- Integral garage 5.9m x 5m
- Cellar accessible via a reduced height from the garden
- Master Bedroom, range of inbuilt wardrobes, door to en-suite shower room
- 3 further bedrooms
- Family bathroom with bath and separate shower cubicle
- Gas fired central heating