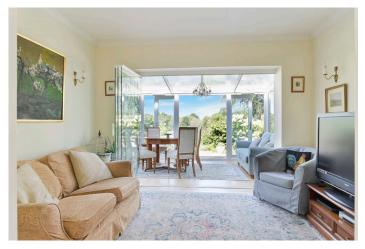

## An attractive four bedroom house situated on a 'no through' road in this sought after private park. Glorious views over adjacent countryside.

This distinctive part tile hung detached family house occupies a wonderful position, with uninterrupted views from the gardens. The property has the advantage of 2 sitting rooms, as well as a separate study and a conservatory. The kitchen also features a gas fired AGA.

## **Summary of Accommodation**

- Entrance Hall
- Cloakroom with WC
- Double Aspect Reception Room with woodburner, 2 sets of double doors to patio
- Study
- Kitchen with gas fired aga, range of matching base and wall cupboards, space for appliances, gas hob. Doors to:
- Further reception room/TV room, leading to:
- Conservatory, side door and double doors to garden
- Utility room, inner lobby, door to garden, door to:
- Integral garage 5.9m x 5m
- Cellar accessible via a reduced height from the garden
- Master Bedroom, range of inbuilt wardrobes, door to en-suite shower room
- 3 further bedrooms
- Family bathroom with bath and separate shower cubicle
- Gas fired central heating