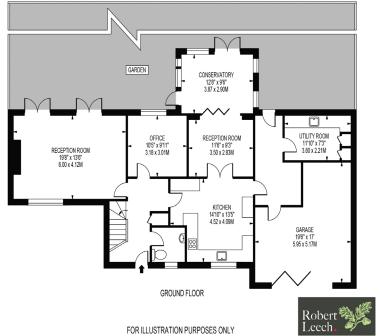

## **Summary of Accommodation**

- Entrance Hall
- Cloakroom with WC
- Double Aspect Reception Room with woodburner, 2 sets of double doors to patio
- Study
- Kitchen with gas fired aga, range of matching base and wall cupboards, space for appliances, gas hob. Doors to:
- Further reception room/TV room, leading to:
- Conservatory, side door and double doors to garden
- Utility room, inner lobby, door to garden, door to:
- Integral garage 5.9m x 5m
- Cellar accessible via a reduced height from the garden
- Master Bedroom, range of inbuilt wardrobes, door to en-suite shower room
- 3 further bedrooms
- Family bathroom with bath and separate shower cubicle
- Gas fired central heating

Freehold Council tax band G Local council: Tandridge

THIS FLOOR PLAN SHOULD BE USED AS A GENERAL OUTLINE FOR GUIDANCE ONLY AND DOES NOT CONSTITUTE IN WHOLE OR IN PART AN OFFER OR CONTRACT. ANY INTENING PURCHASER ON LESSEE SHOLD SATISFY THEMSELVES BY INSPECTION, SEARCHES, ENQUIRES AND FULL SURVEY FAS INTERNAM, MEASUREMENTS ON DISTANCES QUICED RARE PROVIDENTE AND SHOLD BOTHE USED TO VILLE APROPERTY OR BE THE BASIS OF ANY SALE OR LET.