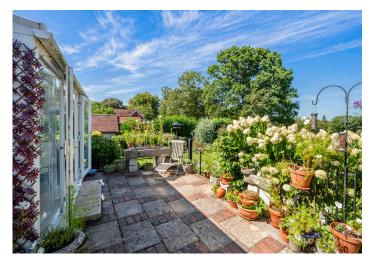

## Outside

The front of the property is well screened from the lane, with mature hedging. A gravel driveway provides ample parking space, and access to the garage.

To the rear, a picturesque patio is ideal for entertaining, with steps down to level lawn, with delightful views over the fields beyond.