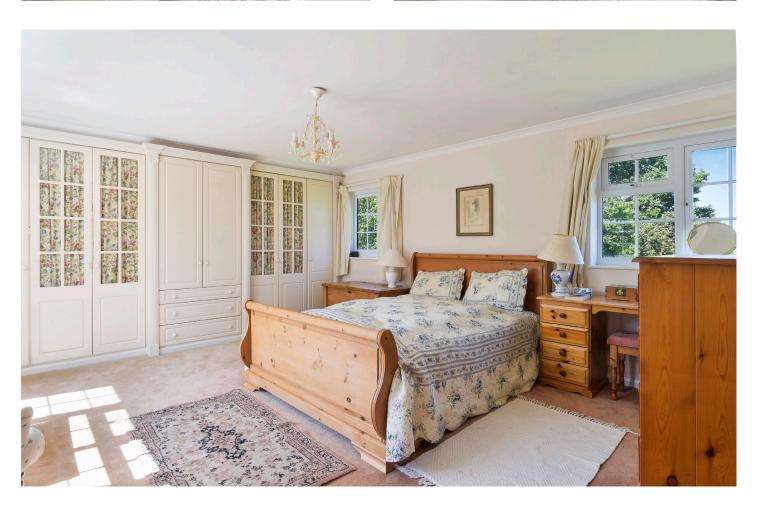

## **Summary of Accommodation**

- Entrance Hall
- Cloakroom with WC
- Double Aspect Reception Room with woodburner, 2 sets of double doors to patio
- Study
- Kitchen with gas fired aga, range of matching base and wall cupboards, space for appliances, gas hob. Doors to:
- Further reception room/TV room, leading to:
- Conservatory, side door and double doors to garden
- Utility room, inner lobby, door to garden, door to:
- Integral garage 5.9m x 5m
- Cellar accessible via a reduced height from the garden
- Master Bedroom, range of inbuilt wardrobes, door to en-suite shower room
- 3 further bedrooms
- Family bathroom with bath and separate shower cubicle
- Gas fired central heating