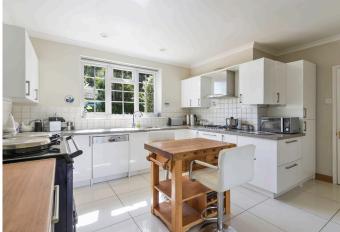

## **Summary of Accommodation**

- Entrance Hall
- Cloakroom with WC
- Double Aspect Reception Room with woodburner, 2 sets of double doors to patio
- Study
- Kitchen with gas fired aga, range of matching base and wall cupboards, space for appliances, gas hob. Doors to:
- Further reception room/TV room, leading to:
- Conservatory, side door and double doors to garden
- Utility room, inner lobby, door to garden, door to:
- Integral garage 5.9m x 5m
- Cellar accessible via a reduced height from the garden
- Master Bedroom, range of inbuilt wardrobes, door to en-suite shower room
- 3 further bedrooms
- Family bathroom with bath and separate shower cubicle
- Gas fired central heating