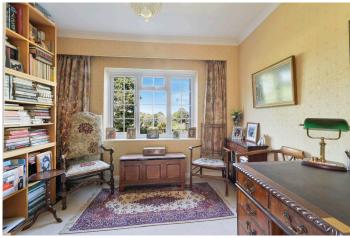

## **Summary of Accommodation**

- Entrance Hall
- Cloakroom with WC
- Double Aspect Reception Room with woodburner, 2 sets of double doors to patio
- Study
- Kitchen with gas fired aga, range of matching base and wall cupboards, space for appliances, gas hob. Doors to:
- Further reception room/TV room, leading to:
- Conservatory, side door and double doors to garden
- Utility room, inner lobby, door to garden, door to:
- Integral garage 5.9m x 5m
- Cellar accessible via a reduced height from the garden
- Master Bedroom, range of inbuilt wardrobes, door to en-suite shower room
- 3 further bedrooms
- Family bathroom with bath and separate shower cubicle
- Gas fired central heating