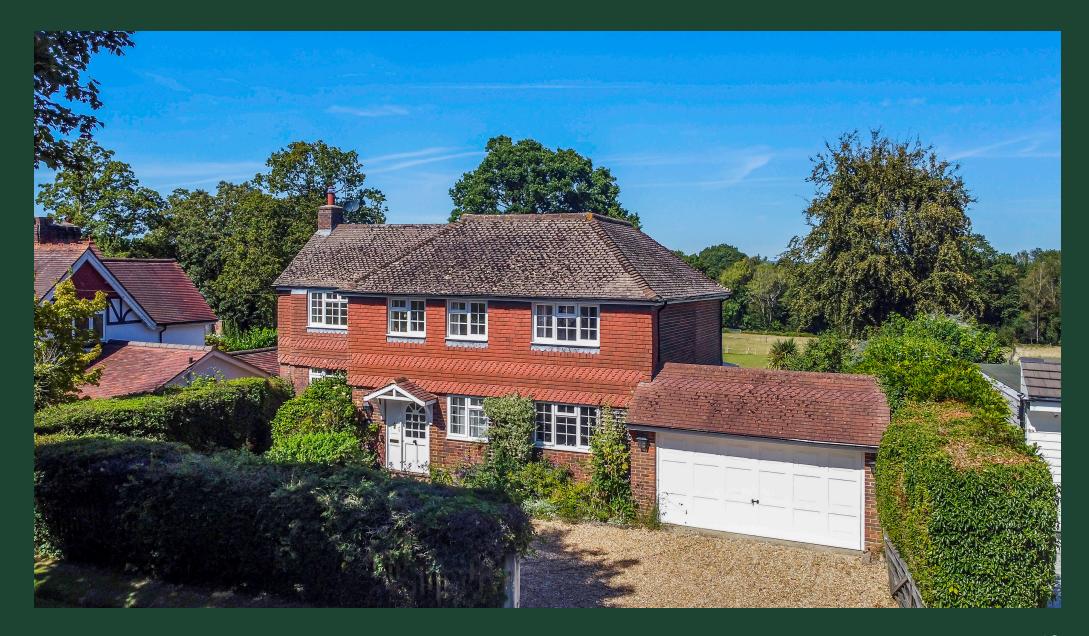

## An attractive four bedroom house situated on a 'no through' road in this sought after private park. Glorious views over adjacent countryside.

This distinctive part tile hung detached family house occupies a wonderful position, with uninterrupted views from the gardens. The property has the advantage of 2 sitting rooms, as well as a separate study and a conservatory. The kitchen also features a gas fired AGA.

## Outside

The front of the property is well screened from the lane, with mature hedging. A gravel driveway provides ample parking space, and access to the garage.

To the rear, a picturesque patio is ideal for entertaining, with steps down to level lawn, with delightful views over the fields beyond.