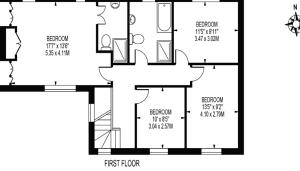

## **Summary of Accommodation**

- Entrance Hall
- Cloakroom with WC
- Double Aspect Reception Room with woodburner, 2 sets of double doors to patio
- Study
- Kitchen with gas fired aga, range of matching base and wall cupboards, space for appliances, gas hob. Doors to:
- Further reception room/TV room, leading to:
- Conservatory, side door and double doors to garden
- Utility room, inner lobby, door to garden, door to:
- Integral garage 5.9m x 5m
- Cellar accessible via a reduced height from the garden
- Master Bedroom, range of inbuilt wardrobes, door to en-suite shower room
- 3 further bedrooms
- Family bathroom with bath and separate shower cubicle
- Gas fired central heating

Freehold Council tax band G Local council: Tandridge

THIS FLOOR PLAN SHOULD BE USED AS A GENERAL OUTLINE FOR GUIDANCE ONLY AND DOES NOT CONSTITUTE IN WHOLE OR IN PART AN OFFER OR CONTRACT. ANY INTENING PURCHASER ON LESSEE SHOLD SATISFY THEMSELVES BY INSPECTION, SEARCHES, ENQUIRES AND FULL SURVEY FAS INTERNAM, MEASUREMENTS ON DISTANCES QUICED RARE PROVIDENTE AND SHOLD BOTHE USED TO VILLE APROPERTY OR BE THE BASIS OF ANY SALE OR LET.