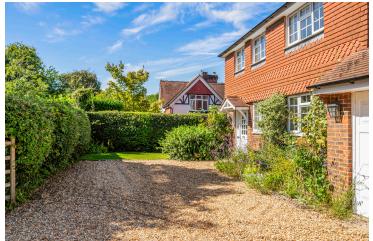

## Outside

The front of the property is well screened from the lane, with mature hedging. A gravel driveway provides ample parking space, and access to the garage.

To the rear, a picturesque patio is ideal for entertaining, with steps down to level lawn, with delightful views over the fields beyond.