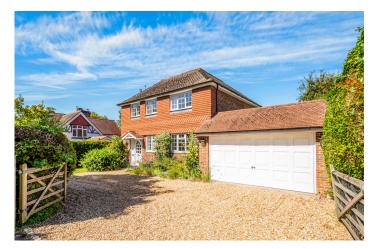

## An attractive four bedroom house situated on a 'no through' road in this sought after private park. Glorious views over adjacent countryside.

This distinctive part tile hung detached family house occupies a wonderful position, with uninterrupted views from the gardens. The property has the advantage of 2 sitting rooms, as well as a separate study and a conservatory. The kitchen also features a gas fired AGA.

## Outside

The front of the property is well screened from the lane, with mature hedging. A gravel driveway provides ample parking space, and access to the garage.

To the rear, a picturesque patio is ideal for entertaining, with steps down to level lawn, with delightful views over the fields beyond.