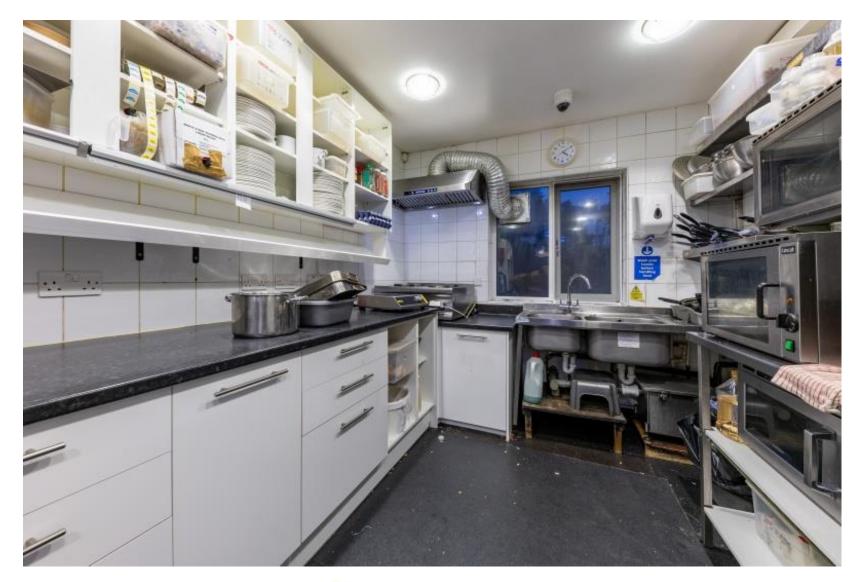

## Description

A mid-terraced Victorian building arranged over lower ground, ground and first floors as well as a second floor within a mansard roof. The building comprises four residential apartments (two of which have been sold off on long leases) and includes a restaurant-style café arranged over ground and lower ground floors. The restaurant includes a ground floor kitchen with full extraction and extensive lower ground floor storage areas including pavement vaults.

## Floor areas (Gross Internal Area):

Ground floor restaurant with lower ground floor storage (including vaults of 398 sq ft): Lower ground floor studio flat (Flat 1) – not including garden: Ground and first floor duplex one bedroom flat (Flat 2) – not including garden: First floor flat (Flat 3): Second floor two bedroom flat (Flat 4):