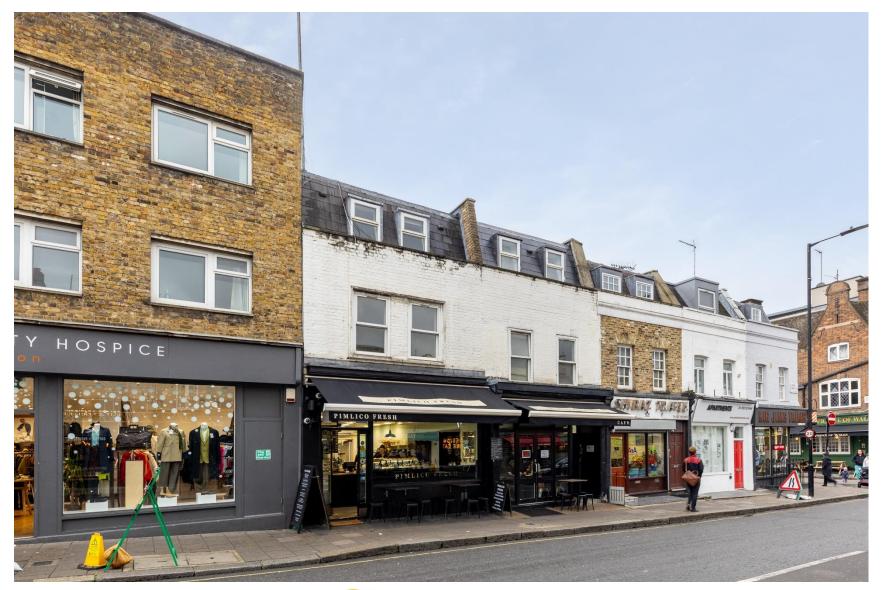

## Location

Pimlico is located immediately to the south of Victoria Station. Chelsea is located to the west, Belgravia to the northwest and Victoria/St James's and Westminster to the east.

Wilton Road is one of the area's primary retail parades linking the area around Victoria Station with Warwick Way and Central Pimlico. Victoria Station is a three minute walk to the north. Other retailers in the surrounding area include supermarkets Waitrose, Tesco Express and Sainsburys as well as Holland & Barrett, Snappy Snaps, Caffé Nero and various restaurants including Giraffe, Mildreds and Nandos. The area has a reasonably high residential population and the area around Victoria Station and much of Westminster are popular office locations.

## Description

A mid-terraced Victorian building arranged over lower ground, ground and first floors as well as a second floor within a mansard roof. The building comprises four residential apartments (two of which have been sold off on long leases) and includes a restaurant-style café arranged over ground and lower ground floors. The restaurant includes a ground floor kitchen with full extraction and extensive lower ground floor storage areas including pavement vaults.