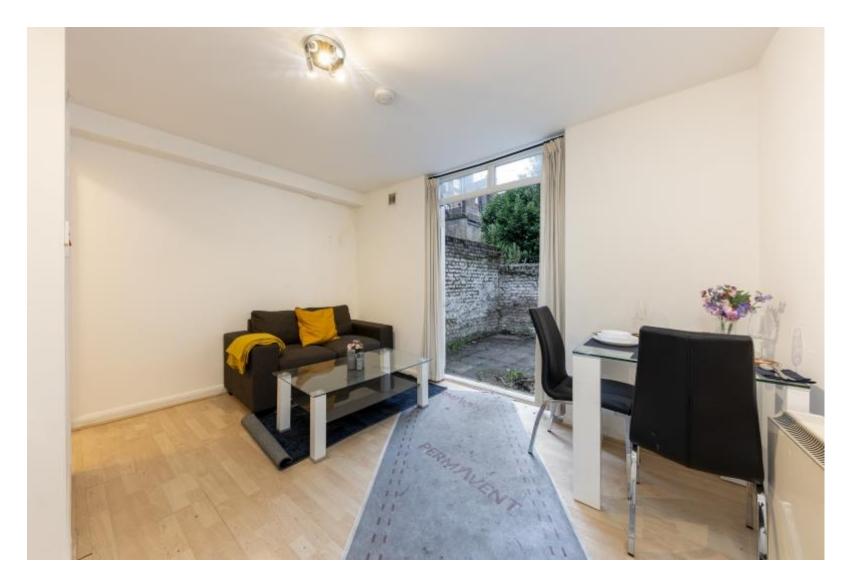

## Description

A mid-terraced Victorian building arranged over lower ground, ground and first floors as well as a second floor within a mansard roof. The building comprises four residential apartments (two of which have been sold off on long leases) and includes a restaurant-style café arranged over ground and lower ground floors. The restaurant includes a ground floor kitchen with full extraction and extensive lower ground floor storage areas including pavement vaults.

## Floor areas (Gross Internal Area):

Ground floor restaurant with lower ground floor storage (including vaults of 398 sq ft): Lower ground floor studio flat (Flat 1) – not including garden: Ground and first floor duplex one bedroom flat (Flat 2) – not including garden: First floor flat (Flat 3): Second floor two bedroom flat (Flat 4):

Total:

1,345 sq ft (125.0 sqm) 452 sq ft (42.0 sqm) 366 sq ft (34.0 sqm) Sold off Sold off

2,163 sq ft (200.9 sqm)

81 ROCHESTER ROW, WESTMINSTER, LONDON SW1P 1LJ Telephone: 020 7881 1340 Email: commercial@andrewreeves.co.uk andrewreeves.co.uk