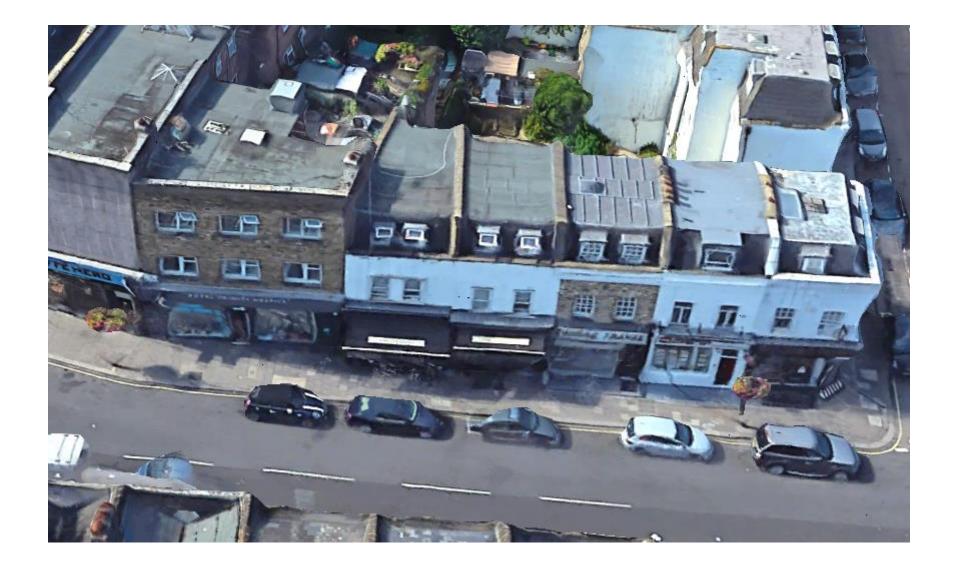

## Location

Pimlico is located immediately to the south of Victoria Station. Chelsea is located to the west, Belgravia to the northwest and Victoria/St James's and Westminster to the east.

Wilton Road is one of the area's primary retail parades linking the area around Victoria Station with Warwick Way and Central Pimlico. Victoria Station is a three minute walk to the north. Other retailers in the surrounding area include supermarkets Waitrose, Tesco Express and Sainsburys as well as Holland & Barrett, Snappy Snaps, Caffé Nero and various restaurants including Giraffe, Mildreds and Nandos. The area has a reasonably high residential population and the area around Victoria Station and much of Westminster are popular office locations.

## Description

A mid-terraced Victorian building arranged over lower ground, ground and first floors as well as a second floor within a mansard roof. The building comprises four residential apartments (two of which have been sold off on long leases) and includes a restaurant-style café arranged over ground and lower ground floors. The restaurant includes a ground floor kitchen with full extraction and extensive lower ground floor storage areas including pavement vaults.