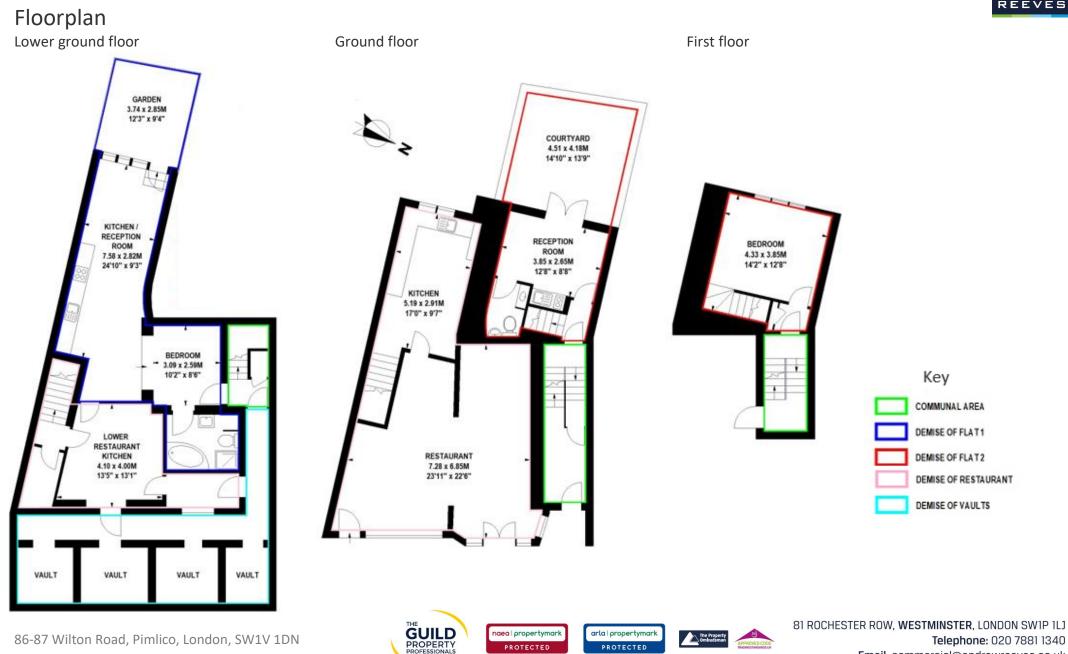

## Description

A mid-terraced Victorian building arranged over lower ground, ground and first floors as well as a second floor within a mansard roof. The building comprises four residential apartments (two of which have been sold off on long leases) and includes a restaurant-style café arranged over ground and lower ground floors. The restaurant includes a ground floor kitchen with full extraction and extensive lower ground floor storage areas including pavement vaults.

## Floor areas (Gross Internal Area):

Ground floor restaurant with lower ground floor storage (including vaults of 398 sq ft): Lower ground floor studio flat (Flat 1) – not including garden: Ground and first floor duplex one bedroom flat (Flat 2) – not including garden: First floor flat (Flat 3): Second floor two bedroom flat (Flat 4):

Total:

1,345 sq ft (125.0 sqm) 452 sq ft (42.0 sqm) 366 sq ft (34.0 sqm) Sold off Sold off

2,163 sq ft (200.9 sqm)

81 ROCHESTER ROW, WESTMINSTER, LONDON SW1P 1LJ Telephone: 020 7881 1340 Email: commercial@andrewreeves.co.uk andrewreeves.co.uk

### Tenure

86-87 Wilton Road comprises two freehold titles: 86 Wilton Road – Title number **NGL240301** and 87 Wilton Road – Title number **261731.** The combined freehold titles are offered for sale.