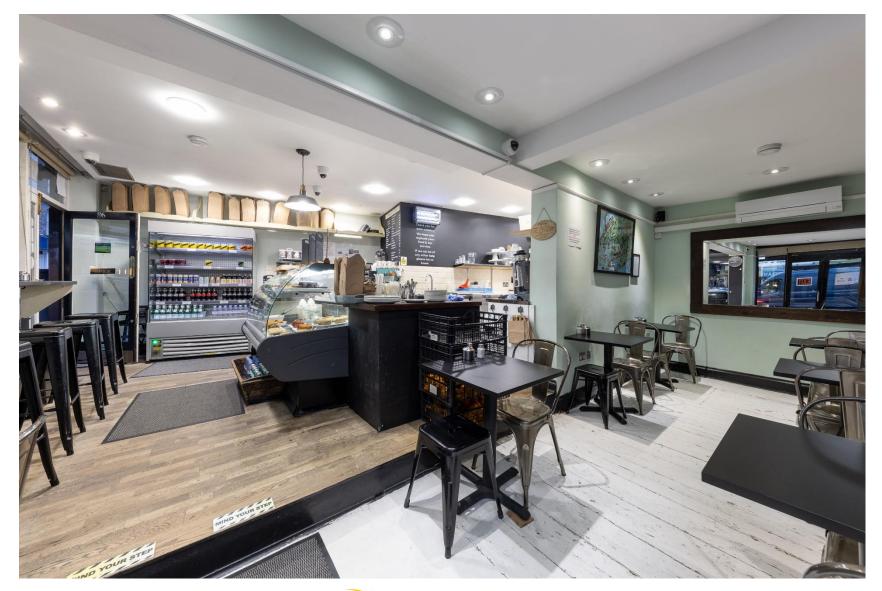

## Description

A mid-terraced Victorian building arranged over lower ground, ground and first floors as well as a second floor within a mansard roof. The building comprises four residential apartments (two of which have been sold off on long leases) and includes a restaurant-style café arranged over ground and lower ground floors. The restaurant includes a ground floor kitchen with full extraction and extensive lower ground floor storage areas including pavement vaults.

## Occupation & Income

| Restaurant let to an individual t/a Pimlico Fresh: | £40,500 pa                                                              |
|----------------------------------------------------|-------------------------------------------------------------------------|
| Lower Ground floor studio flat (Flat 1):           | Let on an AST at a rent of £16,800 pa. Estimated Market Rent £18,000 pa |
| Ground and first floor one bed flat (Flat 2):      | Being refurbished. Estimated Market Rent of £24,000 pa                  |
| Flat 3:                                            | Sold off. £150 pa ground rent.                                          |
| Flat 4:                                            | Sold off. A peppercorn ground rent.                                     |
| Total passing rent:                                | £57,450 pa                                                              |
| Total Estimated Market Rent:                       | £82,650 pa                                                              |