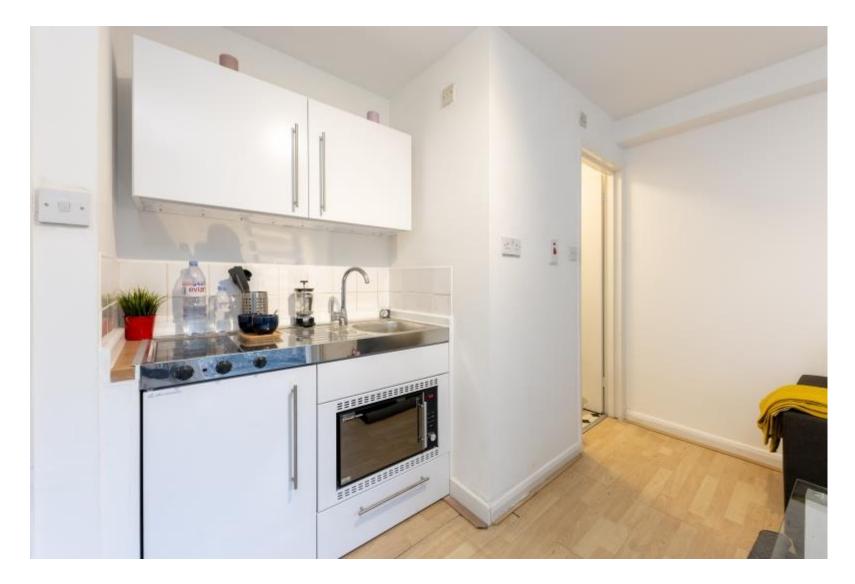

## Description

A mid-terraced Victorian building arranged over lower ground, ground and first floors as well as a second floor within a mansard roof. The building comprises four residential apartments (two of which have been sold off on long leases) and includes a restaurant-style café arranged over ground and lower ground floors. The restaurant includes a ground floor kitchen with full extraction and extensive lower ground floor storage areas including pavement vaults.

## Floor areas (Gross Internal Area):

Ground floor restaurant with lower ground floor storage (including vaults of 398 sq ft): Lower ground floor studio flat (Flat 1) – not including garden: Ground and first floor duplex one bedroom flat (Flat 2) – not including garden: First floor flat (Flat 3): Second floor two bedroom flat (Flat 4):

Total:

1,345 sq ft (125.0 sqm) 452 sq ft (42.0 sqm) 366 sq ft (34.0 sqm) Sold off Sold off

2,163 sq ft (200.9 sqm)

81 ROCHESTER ROW, WESTMINSTER, LONDON SW1P 1LJ Telephone: 020 7881 1340 Email: commercial@andrewreeves.co.uk andrewreeves.co.uk