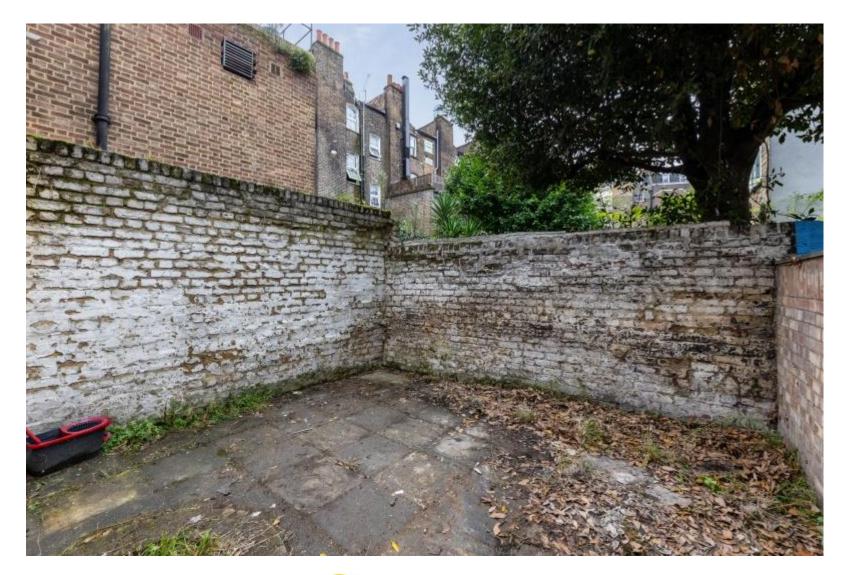

## Description

A mid-terraced Victorian building arranged over lower ground, ground and first floors as well as a second floor within a mansard roof. The building comprises four residential apartments (two of which have been sold off on long leases) and includes a restaurant-style café arranged over ground and lower ground floors. The restaurant includes a ground floor kitchen with full extraction and extensive lower ground floor storage areas including pavement vaults.

## Floor areas (Gross Internal Area):

Ground floor restaurant with lower ground floor storage (including vaults of 398 sq ft): Lower ground floor studio flat (Flat 1) – not including garden: Ground and first floor duplex one bedroom flat (Flat 2) – not including garden: First floor flat (Flat 3): Second floor two bedroom flat (Flat 4):

Total:

1,345 sq ft (125.0 sqm) 452 sq ft (42.0 sqm) 366 sq ft (34.0 sqm) Sold off Sold off

2,163 sq ft (200.9 sqm)

81 ROCHESTER ROW, WESTMINSTER, LONDON SW1P 1LJ Telephone: 020 7881 1340 Email: commercial@andrewreeves.co.uk andrewreeves.co.uk